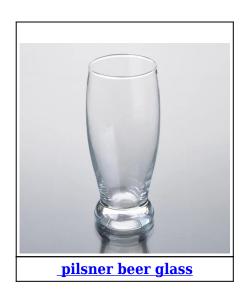

|
| Product Features | <ol> <li>Machine blown beer glass</li> <li>Suitable for used in pub, hotel, restaurants, etc.</li> <li>It is eco-friendly.</li> <li>meet CE &amp; FDA test</li> </ol>                                                                                                                                                 |
| For your choices | 1.Different designs and sizes for choice. 2.Any color painted,frost,electroplate,pattern laser carver processing; 3. Special package like shrink wrap, color gift box, white gift box etc. 4.We have exclusive workers for quality control. 5.We have professional workshop and warehouse to ensure the delivery time |

## **Product Photo:**



## **Related Products:**



## **Company Show:**



**Factory Show:** 



For more **beer glass** or any glassware

please visit our website: http://www.okcandle.com/

Or here may help you know more about us: FAQ