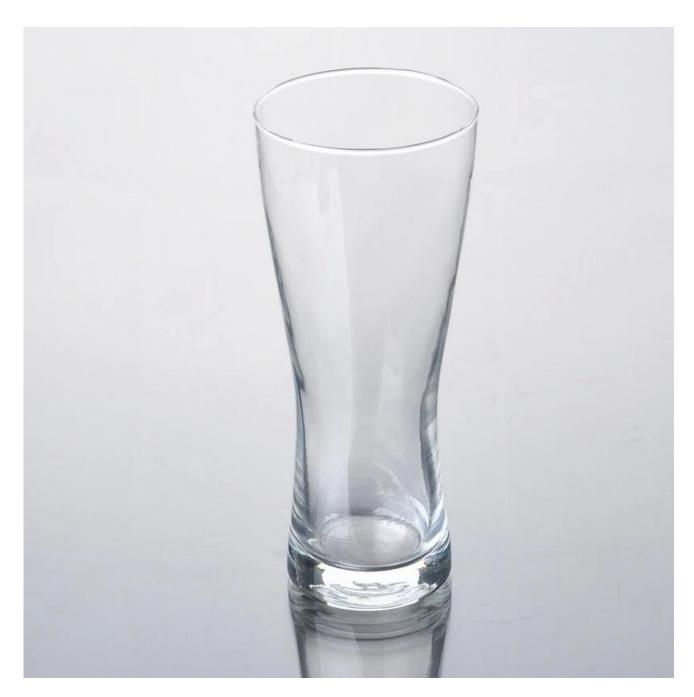

|
| Product Features | <ol> <li>Machine blown beer glass</li> <li>Suitable for used in pub, hotel, restaurants, etc.</li> <li>It is eco-friendly.</li> <li>meet CE &amp; FDA test</li> </ol>                                                                                                                                                 |
| For your choices | 1.Different designs and sizes for choice. 2.Any color painted,frost,electroplate,pattern laser carver processing; 3. Special package like shrink wrap, color gift box, white gift box etc. 4.We have exclusive workers for quality control. 5.We have professional workshop and warehouse to ensure the delivery time |

## **Product Photo:**



## **Related Products:**



## **Company Show:**



**Factory Show:** 



For more **beer glass** or any glassware

please visit our website: http://www.okcandle.com/

Or here may help you know more about us: FAQ