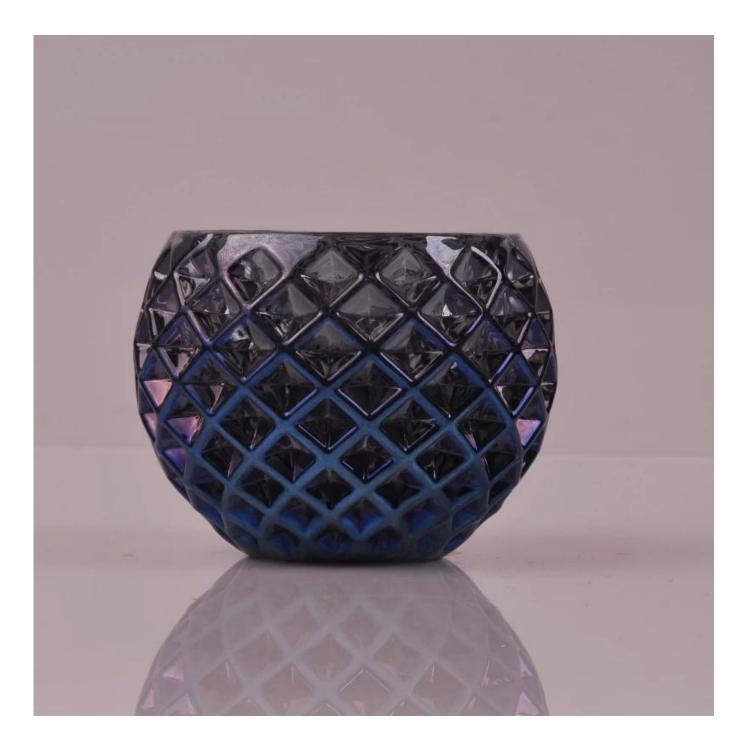

# glass woven pattern candle holders

| Product Details  |                                                                                                                     |
|------------------|---------------------------------------------------------------------------------------------------------------------|
|                  |                                                                                                                     |
| Material         | High white glass                                                                                                    |
| Process          | Hand made                                                                                                           |
| Samples time     | <ol> <li>5 days if at exist shaped and size of glass</li> <li>15 days if need new shape or size of glass</li> </ol> |
| Packing          | Normal packing,4 pcs into inner box, 48 pcs per carton                                                              |
| Product Capacity | 500,000~1,000,000 pcs per month                                                                                     |
| Delivery time    | Within 35 days after the sample and order confirmed                                                                 |
| Payment terms    | 30% deposit by T/T in advance and the balance against the copy of B/L                                               |
| Shipment         | By sea, by air, by Express and your shipping agent is acceptable                                                    |
| Product Features | 1. Hand made <u>glass candle holder</u> with high quality                                                           |
|                  | 2. Suitable for used in hotel, home, etc.                                                                           |
|                  | 3. It is eco-friendly                                                                                               |
|                  | 4. Meet ASTM test                                                                                                   |
|                  | 1. Different designs and sizes for choice                                                                           |
|                  | 2 .Any color painted, frost, electroplate, pattern laser carver processing                                          |
| For your choices | 3. Special package like shrink wrap, color gift box, white gift box etc.                                            |
|                  | 4. We have exclusive workers for quality control                                                                    |
|                  | 5. We have professional workshop and warehouse to ensure the delivery time                                          |
|                  |                                                                                                                     |
|                  |                                                                                                                     |