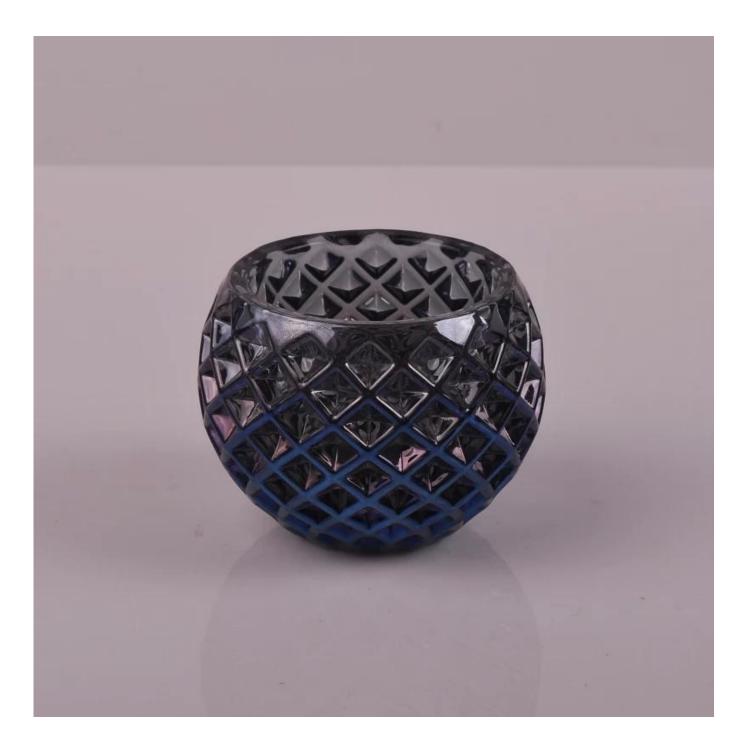

# glass woven pattern candle holders

| Product Details  |                                                                                                                     |
|------------------|---------------------------------------------------------------------------------------------------------------------|
|                  |                                                                                                                     |
| Material         | High white glass                                                                                                    |
| Process          | Hand made                                                                                                           |
| Samples time     | <ol> <li>5 days if at exist shaped and size of glass</li> <li>15 days if need new shape or size of glass</li> </ol> |
| Packing          | Normal packing,4 pcs into inner box, 48 pcs per carton                                                              |
| Product Capacity | 500,000~1,000,000 pcs per month                                                                                     |
| Delivery time    | Within 35 days after the sample and order confirmed                                                                 |
| Payment terms    | 30% deposit by T/T in advance and the balance against the copy of B/L                                               |
| Shipment         | By sea, by air, by Express and your shipping agent is acceptable                                                    |
| Product Features | 1. Hand made <u>glass candle holder</u> with high quality                                                           |
|                  | 2. Suitable for used in hotel, home, etc.                                                                           |
|                  | 3. It is eco-friendly                                                                                               |
|                  | 4. Meet ASTM test                                                                                                   |
|                  | 1. Different designs and sizes for choice                                                                           |
|                  | 2 .Any color painted, frost, electroplate, pattern laser carver processing                                          |
| For your choices | 3. Special package like shrink wrap, color gift box, white gift box etc.                                            |
|                  | 4. We have exclusive workers for quality control                                                                    |
|                  | 5. We have professional workshop and warehouse to ensure the delivery time                                          |
|                  |                                                                                                                     |
|                  |                                                                                                                     |