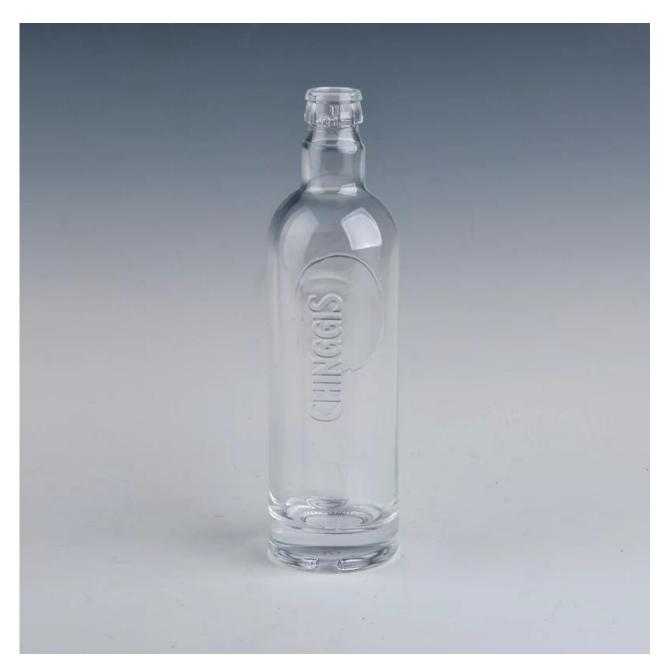

|
|                  | 4. Competitive price and quality                                        |
|                  | 5. Pass the FDA and eco-friendly                                        |
| For your choose  | 1. Any logo printing on the glass body                                  |
|                  | 2.Any color painted, frost, electro plate ,pattern laser carver for the |
|                  | finish                                                                  |
|                  | 3. Special package like shrink wrap, color gift box, white gift box etc |
|                  | 4. Open new mould for the glass, wood, plastic or metal as you like     |
|                  | 5. Different size and shapes meet your needs                            |

Product Photo:



Related Product[]







special shape glass wine bottle

## Company Show:



## Factory Show:



For more **glass wine bottle** or any **glassware** 

please visit our website: <a href="http://www.okcandle.com/">http://www.okcandle.com/</a>

Or here may help you know more about us **FAQ**