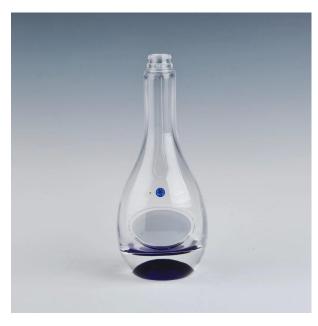

| 4. Competitive price and quality                                        |
|                  | 5. Pass the FDA and eco-friendly                                        |
| For your choose  | 1. Any logo printing on the glass body                                  |
|                  | 2.Any color painted, frost, electro plate ,pattern laser carver for the |
|                  | finish                                                                  |
|                  | 3. Special package like shrink wrap, color gift box, white gift box etc |
|                  | 4. Open new mould for the glass, wood, plastic or metal as you like     |
|                  | 5. Different size and shapes meet your needs                            |

Product Photo:



Related Product[]







special shape glass wine bottle

## Company Show:



## Factory Show:



For more **glass wine bottle** or any **glassware** 

please visit our website: <a href="http://www.okcandle.com/">http://www.okcandle.com/</a>

Or here may help you know more about us **FAQ**