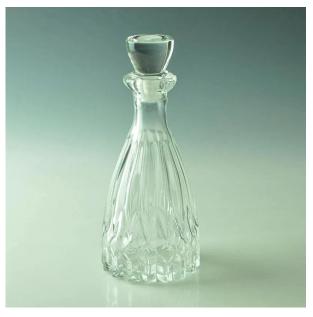

|
|                  | 4. Competitive price and quality                                        |
|                  | 5. Pass the FDA and eco-friendly                                        |
| For your choose  | 1. Any logo printing on the glass body                                  |
|                  | 2.Any color painted, frost, electro plate ,pattern laser carver for the |
|                  | finish                                                                  |
|                  | 3. Special package like shrink wrap, color gift box, white gift box etc |
|                  | 4. Open new mould for the glass, wood, plastic or metal as you like     |
|                  | 5. Different size and shapes meet your needs                            |

Product Photo:



Related Product[]







special shape glass wine bottle

## Company Show:



## Factory Show:



For more **glass wine bottle** or any **glassware** 

please visit our website: <a href="http://www.okcandle.com/">http://www.okcandle.com/</a>

Or here may help you know more about us **FAQ**