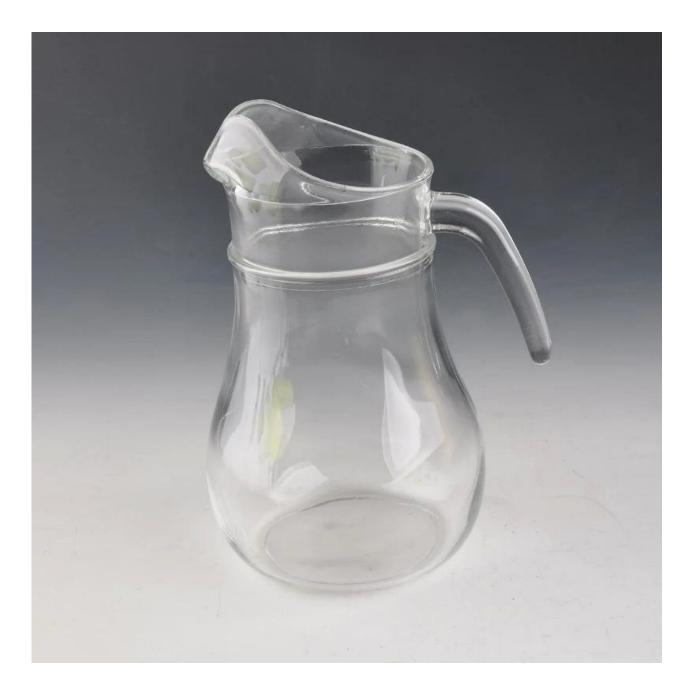

## **Product Details:**

| Item No.         | SGXD007                                                                                                                                                                                                                                                                                                                                              |
|------------------|------------------------------------------------------------------------------------------------------------------------------------------------------------------------------------------------------------------------------------------------------------------------------------------------------------------------------------------------------|
| Material         | High white glass                                                                                                                                                                                                                                                                                                                                     |
| Color            | Clear                                                                                                                                                                                                                                                                                                                                                |
| Craft            | Made made                                                                                                                                                                                                                                                                                                                                            |
| Samples time     | <ol> <li>5 days if at exit shaped and size of glass</li> <li>15 days if need new shape or size of glass</li> </ol>                                                                                                                                                                                                                                   |
| Packing          | Normal packing,24or 36pcs into export carton,carton with cardboard divider                                                                                                                                                                                                                                                                           |
| Product Capacity | 500,000~1,000,000 pcs per month                                                                                                                                                                                                                                                                                                                      |
| Delivery time    | Within 35 days after the sample and order confirmed                                                                                                                                                                                                                                                                                                  |
| Payment terms    | 30% deposit by T/T in advance and the balance against the copy of B/L $$                                                                                                                                                                                                                                                                             |
| Shipment         | By sea,by air,by Express and your shipping agent is acceptable                                                                                                                                                                                                                                                                                       |
| Product Features | <ol> <li>Man made decanter</li> <li>Suitable for used in pub, hotel, restaurants, hotel,etc</li> <li>Professional Q/C for quality control</li> <li>Competitive price and quality</li> <li>Meet FDA test and food grade</li> </ol>                                                                                                                    |
| For your choices | <ol> <li>Any logo printing on the glass body</li> <li>Any color painted,frost,electroplate,patterm laser carver for the finish</li> <li>Special package like shrink wrap, color gift box, white gift box etc</li> <li>Open new mould for the glass, wood, plastic or metal as you like</li> <li>Different size and shapes meet your needs</li> </ol> |