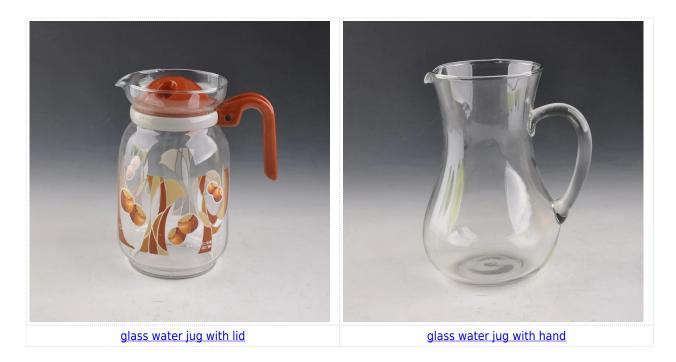

|
| Product Features | <ol> <li>Man made decanter</li> <li>Suitable for used in pub, hotel, restaurants, hotel,etc</li> <li>Professional Q/C for quality control</li> <li>Competitive price and quality</li> <li>Meet FDA test and food grade</li> </ol>                                                                                                                    |
| For your choices | <ol> <li>Any logo printing on the glass body</li> <li>Any color painted,frost,electroplate,patterm laser carver for the finish</li> <li>Special package like shrink wrap, color gift box, white gift box etc</li> <li>Open new mould for the glass, wood, plastic or metal as you like</li> <li>Different size and shapes meet your needs</li> </ol> |

## **Product show**



**Related product** 



# **Company show:**



**Factory show:** 



# **About us:**

## **FAQ**

For more information, please visit our website: **www.okcandle.com**