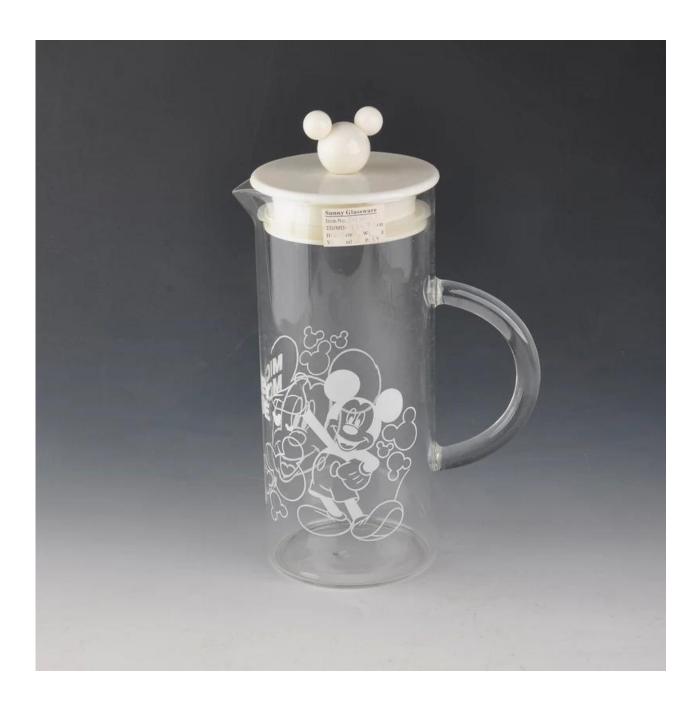

## **Product Details:**

| Item No.         | SGXD010                                                                                                                                                                                                                                                                                                                                              |
|------------------|------------------------------------------------------------------------------------------------------------------------------------------------------------------------------------------------------------------------------------------------------------------------------------------------------------------------------------------------------|
| Material         | High white glass                                                                                                                                                                                                                                                                                                                                     |
| Color            | Clear                                                                                                                                                                                                                                                                                                                                                |
| Craft            | Made made                                                                                                                                                                                                                                                                                                                                            |
| Samples time     | <ul><li>1. 5 days if at exit shaped and size of glass</li><li>2. 15 days if need new shape or size of glass</li></ul>                                                                                                                                                                                                                                |
| Packing          | Normal packing,24or 36pcs into export carton,carton with cardboard divider                                                                                                                                                                                                                                                                           |
| Product Capacity | 500,000~1,000,000 pcs per month                                                                                                                                                                                                                                                                                                                      |
| Delivery time    | Within 35 days after the sample and order confirmed                                                                                                                                                                                                                                                                                                  |
| Payment terms    | 30% deposit by T/T in advance and the balance against the copy of B/L                                                                                                                                                                                                                                                                                |
| Shipment         | By sea,by air,by Express and your shipping agent is acceptable                                                                                                                                                                                                                                                                                       |
| Product Features | <ol> <li>Man made decanter</li> <li>Suitable for used in pub, hotel, restaurants, hotel,etc</li> <li>Professional Q/C for quality control</li> <li>Competitive price and quality</li> <li>Meet FDA test and food grade</li> </ol>                                                                                                                    |
| For your choices | <ol> <li>Any logo printing on the glass body</li> <li>Any color painted,frost,electroplate,patterm laser carver for the finish</li> <li>Special package like shrink wrap, color gift box, white gift box etc</li> <li>Open new mould for the glass, wood, plastic or metal as you like</li> <li>Different size and shapes meet your needs</li> </ol> |

## **Product show**

**Related product** 