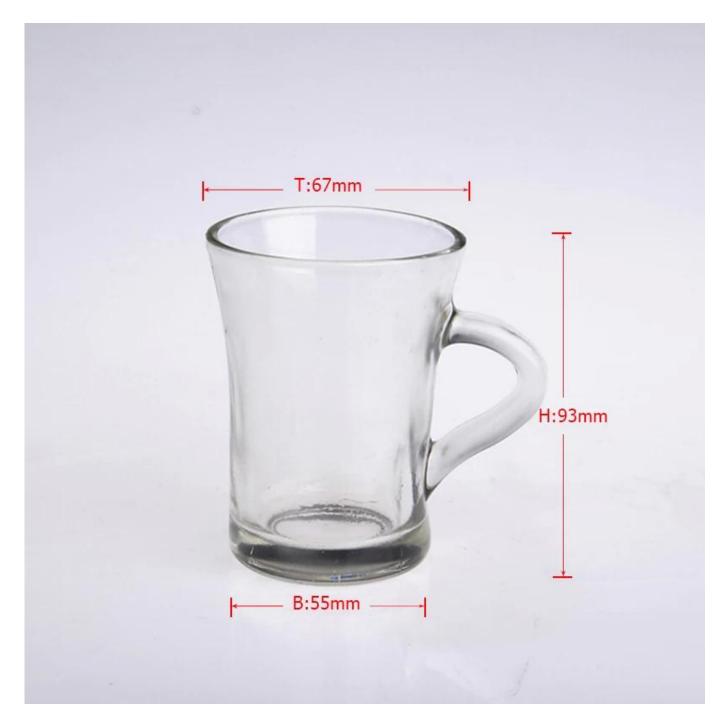

## **Product Photo:**

## **Product Details:**

| Item No.         | SZB91521                                                                   |
|------------------|----------------------------------------------------------------------------|
| Material         | High white glass                                                           |
| Process          | Machine made                                                               |
| Samples time     | 1. 5 days if at exist shaped and size of glass                             |
|                  | 2. 15 days if need new shape or size of glass                              |
| Packing          | Normal packing,4 pcs into inner box, 48 pcs per carton                     |
| Product Capacity | 500,000~1,000,000 pcs per month                                            |
| Delivery time    | Within 35 days after the sample and order confirmed                        |
| Payment terms    | 30% deposit by T/T in advance and the balance against the copy of B/L      |
| Shipment         | By sea, by air, by Express and your shipping agent is acceptable           |
|                  | 1. Machine made <b>drinking glass</b> with high quality                    |
| Product Features | 2. Suitable for used in hotel, home, etc.                                  |
|                  | 3. It is eco-friendly                                                      |
|                  | 4. Meet CE & FDA test & CA 65 test                                         |
|                  | 1. Different designs and sizes for choice                                  |
|                  | 2 .Any color painted, frost, electroplate, pattern laser carver processing |
| For your choices | 3. Special package like shrink wrap, color gift box, white gift box etc.   |
|                  | 4. We have exclusive workers for quality control                           |
|                  | 5. We have professional workshop and warehouse to ensure the delivery time |
|                  |                                                                            |