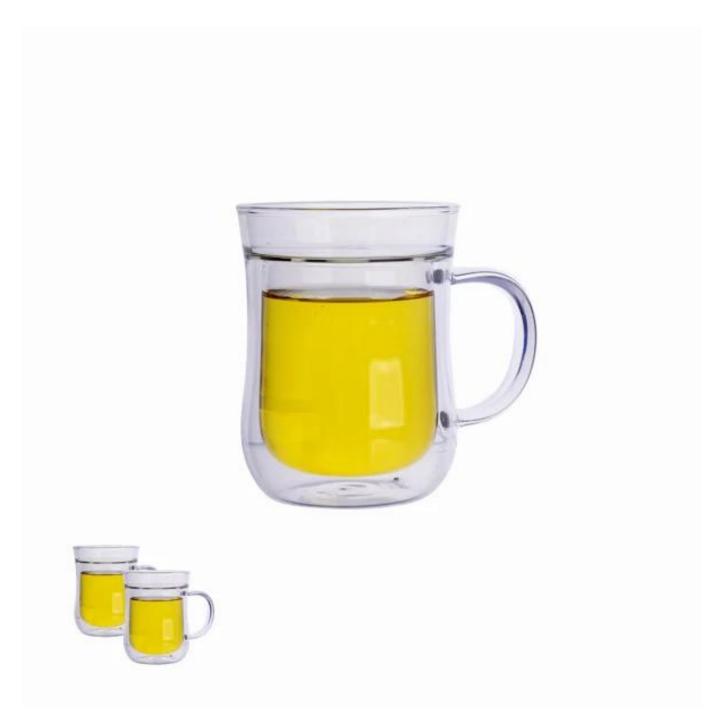

|
|                  | 4. The material is recyclable because it is totally mineral substance;   |
|                  | 5. It is environmental safe.                                             |
| _                | 1. Any logo printing on the glass body.                                  |
| For your choose  | 2. Any color painted, frost, electro plate ,pattern laser carver for the |
|                  | finish;                                                                  |
|                  | 3. Special package like shrink wrap, color gift box, white gift box etc: |
|                  | 4. Open new mould for the glass, wood, plastic or metal as you like      |
|                  | 5. Different size and shapes meet your needs.                            |

## **Product Photo:**



## Package:



## **Company Show:**



For more  $\underline{\text{glass tea cup}}$  or any glassware

please visit our website: <a href="http://www.okcandle.com/">http://www.okcandle.com/</a>

Or here may help you know more about  $us \square FAQ$