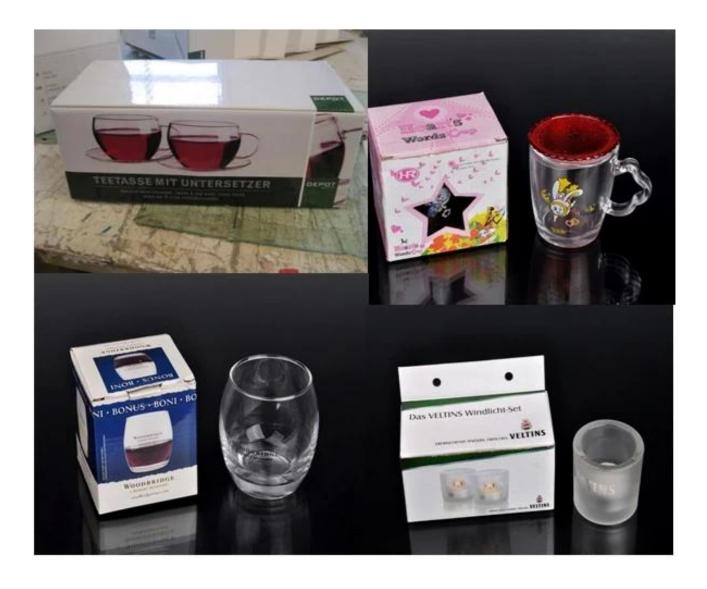

| 4. The material is recyclable because it is totally mineral substance;   |
|                  | 5. It is environmental safe.                                             |
| _                | 1. Any logo printing on the glass body.                                  |
| For your choose  | 2. Any color painted, frost, electro plate ,pattern laser carver for the |
|                  | finish;                                                                  |
|                  | 3. Special package like shrink wrap, color gift box, white gift box etc: |
|                  | 4. Open new mould for the glass, wood, plastic or metal as you like      |
|                  | 5. Different size and shapes meet your needs.                            |

## **Product Photo:**



## Package:



## **Company Show:**



For more  $\underline{\text{glass tea cup}}$  or any glassware

please visit our website: <a href="http://www.okcandle.com/">http://www.okcandle.com/</a>

Or here may help you know more about  $us \square FAQ$