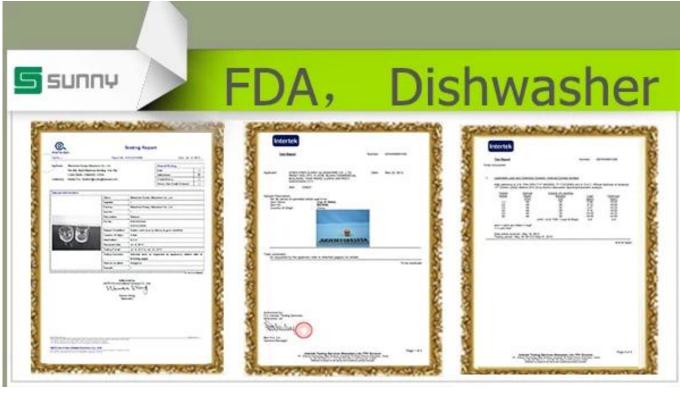

## Product detail:

| Item No.         | SGHY14121501                                                                                                                                                                                                                                                                                                                                            |
|------------------|---------------------------------------------------------------------------------------------------------------------------------------------------------------------------------------------------------------------------------------------------------------------------------------------------------------------------------------------------------|
| Material         | High white glass                                                                                                                                                                                                                                                                                                                                        |
| Color            | Clear                                                                                                                                                                                                                                                                                                                                                   |
| Craft            | machine pressed                                                                                                                                                                                                                                                                                                                                         |
| Samples time     | <ol> <li>5 days if at exit shaped and size of glass</li> <li>15 days if need new shape or size of glass</li> </ol>                                                                                                                                                                                                                                      |
| Packing          | Normal packing,24or 36pcs into export carton,carton with cardboard divider                                                                                                                                                                                                                                                                              |
| Product Capacity | 500,000~1,000,000 pcs per month                                                                                                                                                                                                                                                                                                                         |
| Delivery time    | Within 35 days after the sample and order confirmed                                                                                                                                                                                                                                                                                                     |
| Payment terms    | 30% deposit by T/T in advance and the balance against the copy of B/L                                                                                                                                                                                                                                                                                   |
| Shipment         | By sea,by air,by Express and your shipping agent is acceptable                                                                                                                                                                                                                                                                                          |
| Product Features | <ol> <li>Machine pressed</li> <li>Suitable for used in pub, hotel, restaurants, home,etc</li> <li>Professional Q/C for quality control</li> <li>Competitive price and quality</li> <li>Meet FDA test and food grade</li> </ol>                                                                                                                          |
| For your choices | <ol> <li>Any logo printing on the glass body</li> <li>Any color painted, frost, electroplate, pattern laser carver for the finish</li> <li>Special package like shrink wrap, color gift box, white gift box etc</li> <li>Open new mould for the glass, wood, plastic or metal as you like</li> <li>Different size and shapes meet your needs</li> </ol> |