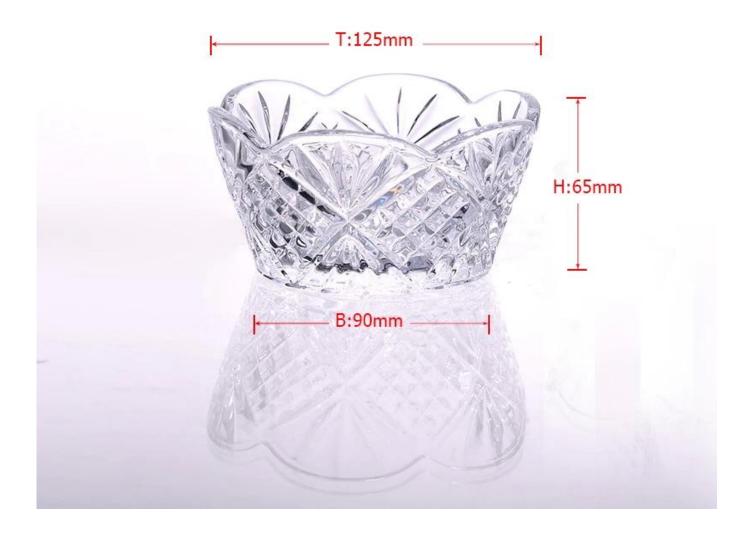

## Product detail:

| Item No.         | SGHY14121501                                                                                                                                                                                                                                                                                                                                            |
|------------------|---------------------------------------------------------------------------------------------------------------------------------------------------------------------------------------------------------------------------------------------------------------------------------------------------------------------------------------------------------|
| Material         | High white glass                                                                                                                                                                                                                                                                                                                                        |
| Color            | Clear                                                                                                                                                                                                                                                                                                                                                   |
| Craft            | machine pressed                                                                                                                                                                                                                                                                                                                                         |
| Samples time     | <ol> <li>5 days if at exit shaped and size of glass</li> <li>15 days if need new shape or size of glass</li> </ol>                                                                                                                                                                                                                                      |
| Packing          | Normal packing,24or 36pcs into export carton,carton with cardboard divider                                                                                                                                                                                                                                                                              |
| Product Capacity | 500,000~1,000,000 pcs per month                                                                                                                                                                                                                                                                                                                         |
| Delivery time    | Within 35 days after the sample and order confirmed                                                                                                                                                                                                                                                                                                     |
| Payment terms    | 30% deposit by T/T in advance and the balance against the copy of B/L                                                                                                                                                                                                                                                                                   |
| Shipment         | By sea,by air,by Express and your shipping agent is acceptable                                                                                                                                                                                                                                                                                          |
| Product Features | <ol> <li>Machine pressed</li> <li>Suitable for used in pub, hotel, restaurants, home,etc</li> <li>Professional Q/C for quality control</li> <li>Competitive price and quality</li> <li>Meet FDA test and food grade</li> </ol>                                                                                                                          |
| For your choices | <ol> <li>Any logo printing on the glass body</li> <li>Any color painted, frost, electroplate, pattern laser carver for the finish</li> <li>Special package like shrink wrap, color gift box, white gift box etc</li> <li>Open new mould for the glass, wood, plastic or metal as you like</li> <li>Different size and shapes meet your needs</li> </ol> |