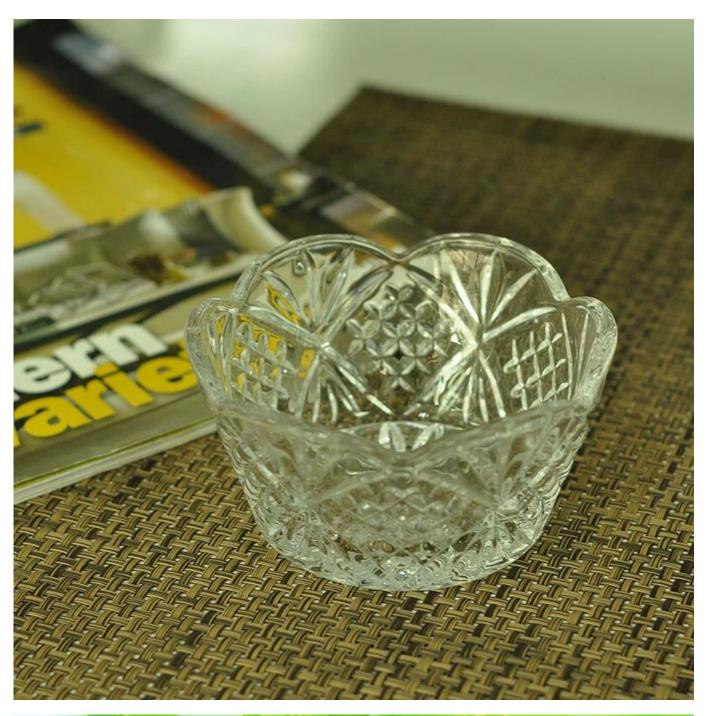

## Product detail:

| Item No.         | SGHY14121501                                                                                                                                                                                                                                                                                                                                            |
|------------------|---------------------------------------------------------------------------------------------------------------------------------------------------------------------------------------------------------------------------------------------------------------------------------------------------------------------------------------------------------|
| Material         | High white glass                                                                                                                                                                                                                                                                                                                                        |
| Color            | Clear                                                                                                                                                                                                                                                                                                                                                   |
| Craft            | machine pressed                                                                                                                                                                                                                                                                                                                                         |
| Samples time     | <ol> <li>5 days if at exit shaped and size of glass</li> <li>15 days if need new shape or size of glass</li> </ol>                                                                                                                                                                                                                                      |
| Packing          | Normal packing,24or 36pcs into export carton,carton with cardboard divider                                                                                                                                                                                                                                                                              |
| Product Capacity | 500,000~1,000,000 pcs per month                                                                                                                                                                                                                                                                                                                         |
| Delivery time    | Within 35 days after the sample and order confirmed                                                                                                                                                                                                                                                                                                     |
| Payment terms    | 30% deposit by T/T in advance and the balance against the copy of B/L                                                                                                                                                                                                                                                                                   |
| Shipment         | By sea,by air,by Express and your shipping agent is acceptable                                                                                                                                                                                                                                                                                          |
| Product Features | <ol> <li>Machine pressed</li> <li>Suitable for used in pub, hotel, restaurants, home,etc</li> <li>Professional Q/C for quality control</li> <li>Competitive price and quality</li> <li>Meet FDA test and food grade</li> </ol>                                                                                                                          |
| For your choices | <ol> <li>Any logo printing on the glass body</li> <li>Any color painted, frost, electroplate, pattern laser carver for the finish</li> <li>Special package like shrink wrap, color gift box, white gift box etc</li> <li>Open new mould for the glass, wood, plastic or metal as you like</li> <li>Different size and shapes meet your needs</li> </ol> |