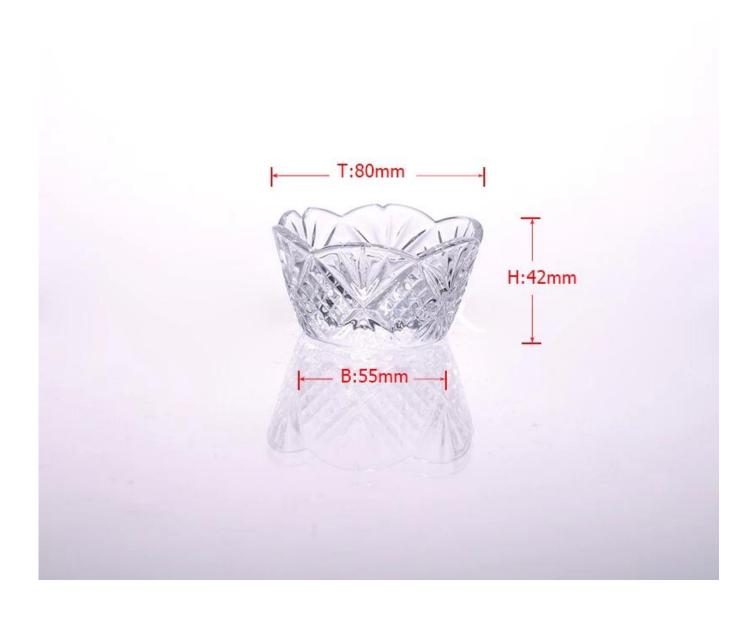

## Product detail:

| Item No.         | SGHY14121502                                                                                                                                                                                                                                                                                                                                            |
|------------------|---------------------------------------------------------------------------------------------------------------------------------------------------------------------------------------------------------------------------------------------------------------------------------------------------------------------------------------------------------|
| Material         | High white glass                                                                                                                                                                                                                                                                                                                                        |
| Color            | Clear                                                                                                                                                                                                                                                                                                                                                   |
| Craft            | machine pressed                                                                                                                                                                                                                                                                                                                                         |
| Samples time     | <ol> <li>5 days if at exit shaped and size of glass</li> <li>15 days if need new shape or size of glass</li> </ol>                                                                                                                                                                                                                                      |
| Packing          | Normal packing,24or 36pcs into export carton,carton with cardboard divider                                                                                                                                                                                                                                                                              |
| Product Capacity | 500,000~1,000,000 pcs per month                                                                                                                                                                                                                                                                                                                         |
| Delivery time    | Within 35 days after the sample and order confirmed                                                                                                                                                                                                                                                                                                     |
| Payment terms    | 30% deposit by T/T in advance and the balance against the copy of B/L                                                                                                                                                                                                                                                                                   |
| Shipment         | By sea,by air,by Express and your shipping agent is acceptable                                                                                                                                                                                                                                                                                          |
| Product Features | <ol> <li>Machine pressed</li> <li>Suitable for used in pub, hotel, restaurants, home,etc</li> <li>Professional Q/C for quality control</li> <li>Competitive price and quality</li> <li>Meet FDA test and food grade</li> </ol>                                                                                                                          |
| For your choices | <ol> <li>Any logo printing on the glass body</li> <li>Any color painted, frost, electroplate, pattern laser carver for the finish</li> <li>Special package like shrink wrap, color gift box, white gift box etc</li> <li>Open new mould for the glass, wood, plastic or metal as you like</li> <li>Different size and shapes meet your needs</li> </ol> |