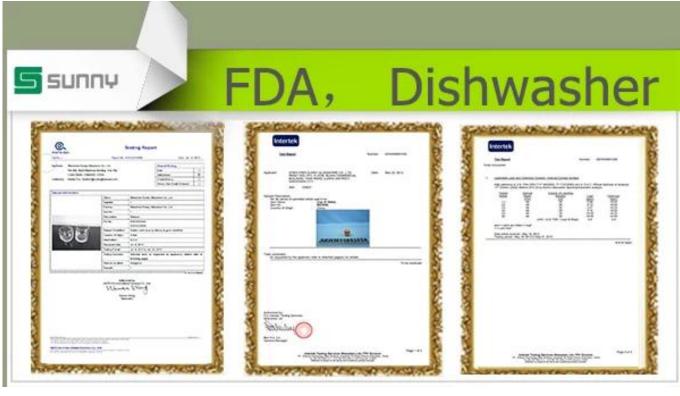

## Product detail:

| Item No.         | SGHY14121502                                                                                                                                                                                                                                                                                                                                            |
|------------------|---------------------------------------------------------------------------------------------------------------------------------------------------------------------------------------------------------------------------------------------------------------------------------------------------------------------------------------------------------|
| Material         | High white glass                                                                                                                                                                                                                                                                                                                                        |
| Color            | Clear                                                                                                                                                                                                                                                                                                                                                   |
| Craft            | machine pressed                                                                                                                                                                                                                                                                                                                                         |
| Samples time     | <ol> <li>5 days if at exit shaped and size of glass</li> <li>15 days if need new shape or size of glass</li> </ol>                                                                                                                                                                                                                                      |
| Packing          | Normal packing,24or 36pcs into export carton,carton with cardboard divider                                                                                                                                                                                                                                                                              |
| Product Capacity | 500,000~1,000,000 pcs per month                                                                                                                                                                                                                                                                                                                         |
| Delivery time    | Within 35 days after the sample and order confirmed                                                                                                                                                                                                                                                                                                     |
| Payment terms    | 30% deposit by T/T in advance and the balance against the copy of B/L                                                                                                                                                                                                                                                                                   |
| Shipment         | By sea,by air,by Express and your shipping agent is acceptable                                                                                                                                                                                                                                                                                          |
| Product Features | <ol> <li>Machine pressed</li> <li>Suitable for used in pub, hotel, restaurants, home,etc</li> <li>Professional Q/C for quality control</li> <li>Competitive price and quality</li> <li>Meet FDA test and food grade</li> </ol>                                                                                                                          |
| For your choices | <ol> <li>Any logo printing on the glass body</li> <li>Any color painted, frost, electroplate, pattern laser carver for the finish</li> <li>Special package like shrink wrap, color gift box, white gift box etc</li> <li>Open new mould for the glass, wood, plastic or metal as you like</li> <li>Different size and shapes meet your needs</li> </ol> |