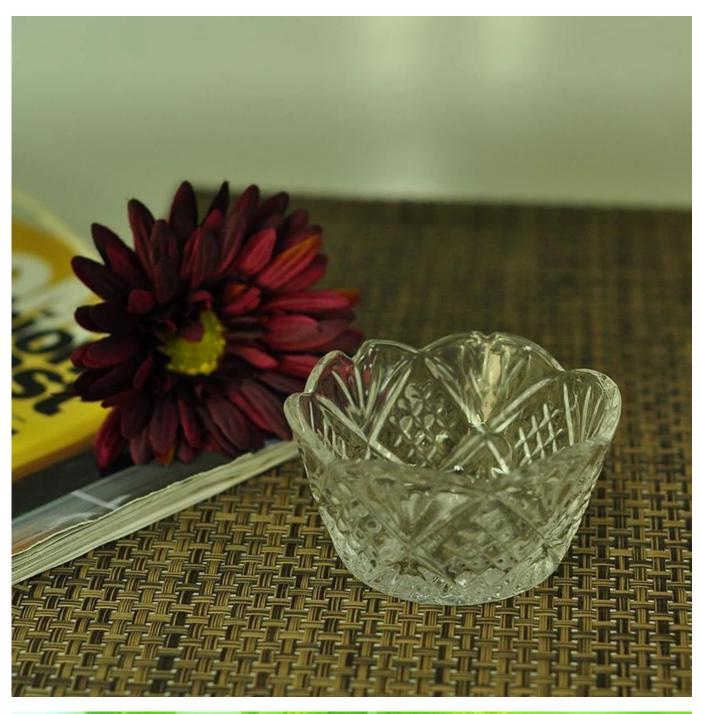

## Product detail:

| Item No.         | SGHY14121502                                                                                                                                                                                                                                                                                                                                            |
|------------------|---------------------------------------------------------------------------------------------------------------------------------------------------------------------------------------------------------------------------------------------------------------------------------------------------------------------------------------------------------|
| Material         | High white glass                                                                                                                                                                                                                                                                                                                                        |
| Color            | Clear                                                                                                                                                                                                                                                                                                                                                   |
| Craft            | machine pressed                                                                                                                                                                                                                                                                                                                                         |
| Samples time     | <ol> <li>5 days if at exit shaped and size of glass</li> <li>15 days if need new shape or size of glass</li> </ol>                                                                                                                                                                                                                                      |
| Packing          | Normal packing,24or 36pcs into export carton,carton with cardboard divider                                                                                                                                                                                                                                                                              |
| Product Capacity | 500,000~1,000,000 pcs per month                                                                                                                                                                                                                                                                                                                         |
| Delivery time    | Within 35 days after the sample and order confirmed                                                                                                                                                                                                                                                                                                     |
| Payment terms    | 30% deposit by T/T in advance and the balance against the copy of B/L                                                                                                                                                                                                                                                                                   |
| Shipment         | By sea,by air,by Express and your shipping agent is acceptable                                                                                                                                                                                                                                                                                          |
| Product Features | <ol> <li>Machine pressed</li> <li>Suitable for used in pub, hotel, restaurants, home,etc</li> <li>Professional Q/C for quality control</li> <li>Competitive price and quality</li> <li>Meet FDA test and food grade</li> </ol>                                                                                                                          |
| For your choices | <ol> <li>Any logo printing on the glass body</li> <li>Any color painted, frost, electroplate, pattern laser carver for the finish</li> <li>Special package like shrink wrap, color gift box, white gift box etc</li> <li>Open new mould for the glass, wood, plastic or metal as you like</li> <li>Different size and shapes meet your needs</li> </ol> |