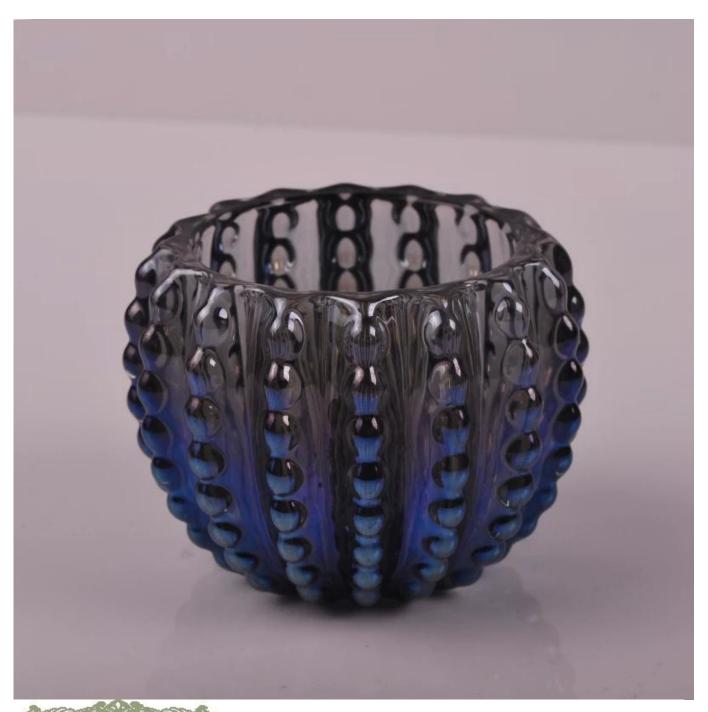

### glass stripe dot candle holders

| Product Det      | SGLYP15070605                                                                                         |
|------------------|-------------------------------------------------------------------------------------------------------|
| Material         |                                                                                                       |
| Process          | High white glass Hand made                                                                            |
|                  | 1 1 1 1 1 1                                                                                           |
| Samples time     | 1. 5 days if at exist shaped and size of glass                                                        |
| Packing          | 2. 15 days if need new shape or size of glass  Normal packing,4 pcs into inner box, 48 pcs per carton |
| Product Capacity | 500,000~1,000,000 pcs per month                                                                       |
| Delivery time    | Within 35 days after the sample and order confirmed                                                   |
| Payment terms    | 30% deposit by T/T in advance and the balance against the copy of B/L                                 |
| Shipment         | By sea, by air, by Express and your shipping agent is acceptable                                      |
| Product Features | 1. Hand made <u>glass candle holder</u> with high quality                                             |
|                  | 2. Suitable for used in hotel, home, etc.                                                             |
|                  | 3. It is eco-friendly                                                                                 |
|                  | 4. Meet ASTM test                                                                                     |
|                  | 1. Different designs and sizes for choice                                                             |
|                  | 2 .Any color painted, frost, electroplate, pattern laser carver processing                            |
| For your choices | 3. Special package like shrink wrap, color gift box, white gift box etc.                              |
|                  | 4. We have exclusive workers for quality control                                                      |
|                  | 5. We have professional workshop and warehouse to ensure the delivery time                            |

More Product Pictures