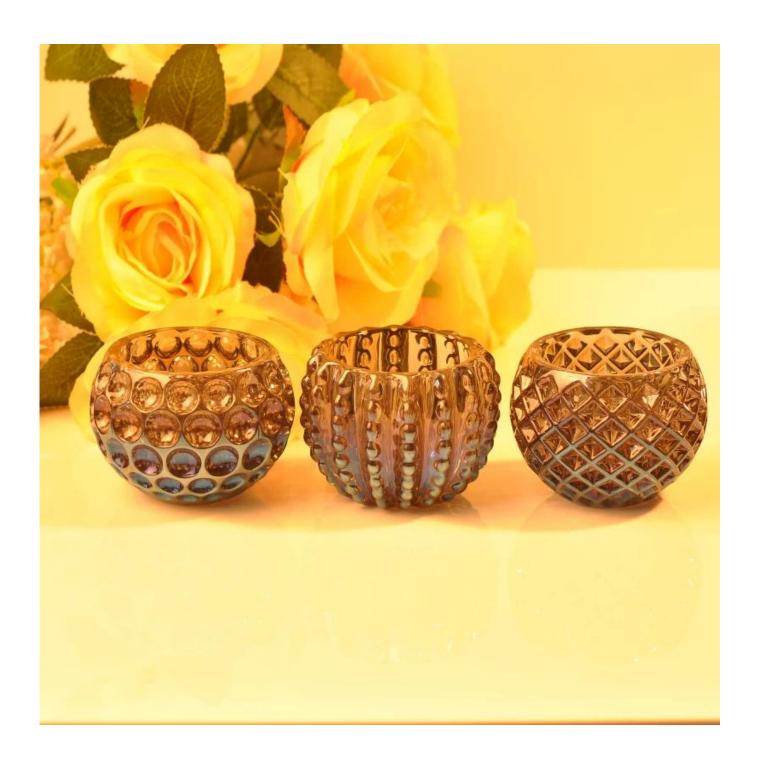

### glass stripe dot candle holders

| Product Det      | SGLYP15070605                                                                                         |
|------------------|-------------------------------------------------------------------------------------------------------|
| Material         |                                                                                                       |
| Process          | High white glass Hand made                                                                            |
|                  | 1 1 1 1 1 1                                                                                           |
| Samples time     | 1. 5 days if at exist shaped and size of glass                                                        |
| Packing          | 2. 15 days if need new shape or size of glass  Normal packing,4 pcs into inner box, 48 pcs per carton |
| Product Capacity | 500,000~1,000,000 pcs per month                                                                       |
| Delivery time    | Within 35 days after the sample and order confirmed                                                   |
| Payment terms    | 30% deposit by T/T in advance and the balance against the copy of B/L                                 |
| Shipment         | By sea, by air, by Express and your shipping agent is acceptable                                      |
| Product Features | 1. Hand made <u>glass candle holder</u> with high quality                                             |
|                  | 2. Suitable for used in hotel, home, etc.                                                             |
|                  | 3. It is eco-friendly                                                                                 |
|                  | 4. Meet ASTM test                                                                                     |
|                  | 1. Different designs and sizes for choice                                                             |
|                  | 2 .Any color painted, frost, electroplate, pattern laser carver processing                            |
| For your choices | 3. Special package like shrink wrap, color gift box, white gift box etc.                              |
|                  | 4. We have exclusive workers for quality control                                                      |
|                  | 5. We have professional workshop and warehouse to ensure the delivery time                            |

More Product Pictures