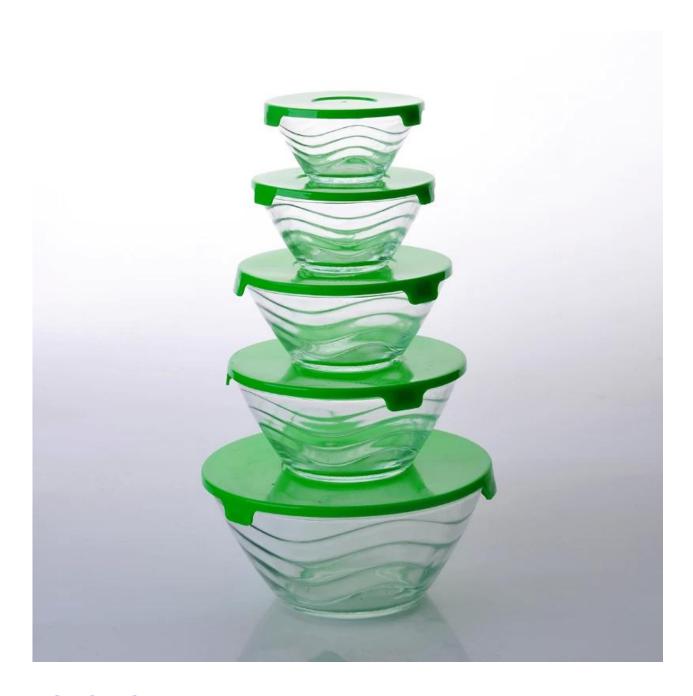

|  |  |
| For your choices | <ol> <li>Any logo printing on the glass body.</li> <li>Any color painted ,frost, electro plate, pattern laser carver for the finish;</li> <li>Special package like shrink wrap, color gift box, white gift box etc:</li> <li>Open new mould for the glass, wood, plastic or metal as you like</li> <li>Different size and shapes meet your needs.</li> </ol> |  |  |

### **Product features:**

- 1. The logo and color is baked in 580 celsuis high temperature, pure & poisonless.
- 2. The mouth of cup is carefully polishes to ensure comfortable for using.
- $3. Carving, gold-rim, decal\ or\ embosses\ craft, handmade, exquisite \& elegant.$
- $4.\mbox{Our}$  product could pass the SGS,FDA,BV and LFGB test

#### **Product Show:**



# **Related product**□

|       | •     |        |
|-------|-------|--------|
| pyrex | ulacc | hotati |
| DATEV | grass | DOMI   |
|       |       |        |



Company Show:



Factory show:



# <u>FAQ</u>