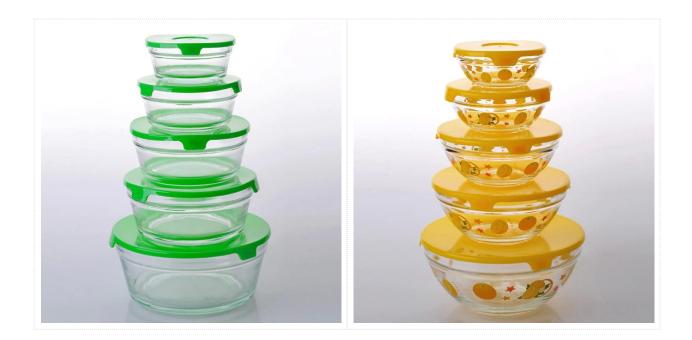

ro plate, pattern laser carver for the finish;</li> <li>Special package like shrink wrap, color gift box, white gift box etc:</li> <li>Open new mould for the glass, wood, plastic or metal as you like</li> <li>Different size and shapes meet your needs.</li> </ol> |  |  |

### **Product features:**

- 1. The logo and color is baked in 580 celsuis high temperature, pure & poisonless.
- 2. The mouth of cup is carefully polishes to ensure comfortable for using.
- $3. Carving, gold-rim, decal\ or\ embosses\ craft, handmade, exquisite \& elegant.$
- $4.\mbox{Our}$  product could pass the SGS,FDA,BV and LFGB test

#### **Product Show:**



# **Related product**□

|       | •     |        |
|-------|-------|--------|
| pyrex | ulacc | hotati |
| DATEV | grass | DOMI   |
|       |       |        |



Company Show:



Factory show:



# <u>FAQ</u>