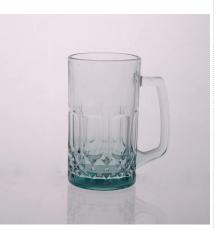

# glass soft drinking cup

| Product Details |                  |                                                                                                                                                                                                                  |
|-----------------|------------------|------------------------------------------------------------------------------------------------------------------------------------------------------------------------------------------------------------------|
|                 | Itme No          | SGYJ15060205                                                                                                                                                                                                     |
|                 | Size             | 72*61*90mm                                                                                                                                                                                                       |
|                 | Capacity         | 230ml                                                                                                                                                                                                            |
|                 | Material         | Hight white glass                                                                                                                                                                                                |
|                 | Craft            | Machine blown                                                                                                                                                                                                    |
|                 | Sample           | 7days                                                                                                                                                                                                            |
|                 | Terms of payment | 30% deposit by T/T in advance and the balance after showing copy of L/C $$                                                                                                                                       |
|                 | Certification    | Food Safe, Dish washer test, FDA, LFGB                                                                                                                                                                           |
|                 | For your choice  | 1, Any logo printing on glass body 2, Any color painted, frosted, electroplating, logo laser for the finish 3, Special packing like shrink wrap, color gift box, white box etc 4, Any shape, size meet your need |