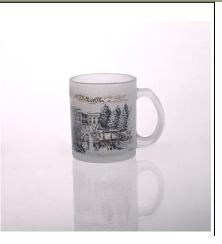

# glass soft drinking cup

| Product Details |                  |                                                                                                                                                                                                                  |
|-----------------|------------------|------------------------------------------------------------------------------------------------------------------------------------------------------------------------------------------------------------------|
|                 | Itme No          | SGYJ15060205                                                                                                                                                                                                     |
|                 | Size             | 72*61*90mm                                                                                                                                                                                                       |
|                 | Capacity         | 230ml                                                                                                                                                                                                            |
|                 | Material         | Hight white glass                                                                                                                                                                                                |
|                 | Craft            | Machine blown                                                                                                                                                                                                    |
|                 | Sample           | 7days                                                                                                                                                                                                            |
|                 | Terms of payment | 30% deposit by T/T in advance and the balance after showing copy of L/C $$                                                                                                                                       |
|                 | Certification    | Food Safe, Dish washer test, FDA, LFGB                                                                                                                                                                           |
|                 | For your choice  | 1, Any logo printing on glass body 2, Any color painted, frosted, electroplating, logo laser for the finish 3, Special packing like shrink wrap, color gift box, white box etc 4, Any shape, size meet your need |