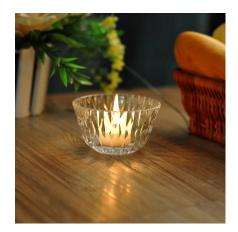

| Product Details   | 5                                                                                                                                                                                                                                    |
|-------------------|--------------------------------------------------------------------------------------------------------------------------------------------------------------------------------------------------------------------------------------|
| Product ID        | SGLYP15041703                                                                                                                                                                                                                        |
| Material          | High white material glass                                                                                                                                                                                                            |
| Crafts            | Hand made glass candle jar                                                                                                                                                                                                           |
| Proofing time     | 1. Existing products, sample time 5 days                                                                                                                                                                                             |
|                   | 2. The need to re-mold, sample time 15 days                                                                                                                                                                                          |
| Package           | General packaging, 48 / Carton                                                                                                                                                                                                       |
| Capacity          | 500,000 to 1,000,000 / month                                                                                                                                                                                                         |
| Delivery Time     | 35 days after sample and order confirmation                                                                                                                                                                                          |
| Payment Terms     | T / T 30% down payment, pay the balance due to see a copy of the bill of lading                                                                                                                                                      |
| Transport         | Maritime transport, air transport, international express delivery; guests designated freight forwarding                                                                                                                              |
| Product Features  | <ol> <li>Mouth blown ion plating Glass candle cup</li> <li>Can be used in hotels, home,bar,etc</li> <li>Environmental material</li> <li>FDA test, CA65 test</li> </ol>                                                               |
| For you to choose | <ol> <li>satisfy your different design and size</li> <li>Any color of paint, frosting, electroplating, laser engraving can be done</li> <li>provide special packaging such as shrink film, color gift box, white gift box</li> </ol> |
|                   | <ul><li>4. We have a dedicated quality control team to control product quality</li><li>5. We have professional production bases and warehouses to ensure delivery</li></ul>                                                          |