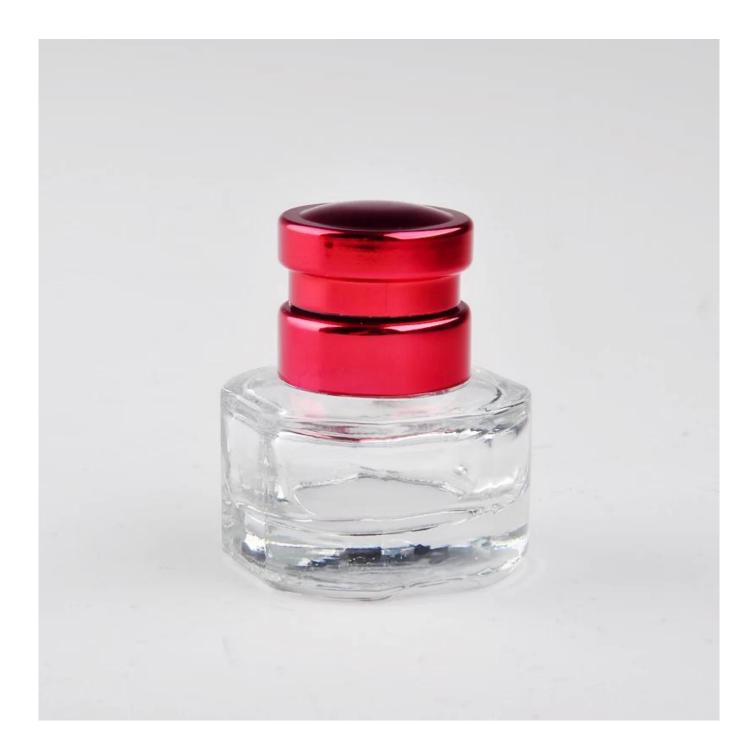

|
| Product Features | <ol> <li>Machine pressed ashtray</li> <li>Suitable for used in pub, hotel, restaurants, hotel,etc</li> <li>Professional Q/C for quality control.</li> <li>Competitive price and quality</li> <li>meet FDA test and food grade</li> </ol>                                                                                                                     |
| For your choices | <ol> <li>Any logo printing on the glass body.</li> <li>Any color painted, frost, electro plate, patterm laser carver for the finish;</li> <li>Special package like shrink wrap, color gift box, white gift box etc:</li> <li>Open new mould for the glass, wood, plastic or metal as you like</li> <li>Different size and shapes meet your needs.</li> </ol> |

### **Product Show:**



# Package:



# **Factory show:**



## FAQ About us:

For more perfume bottle or any glassware

 $please\ visit\ our\ website: \underline{www.okcandle.com}$