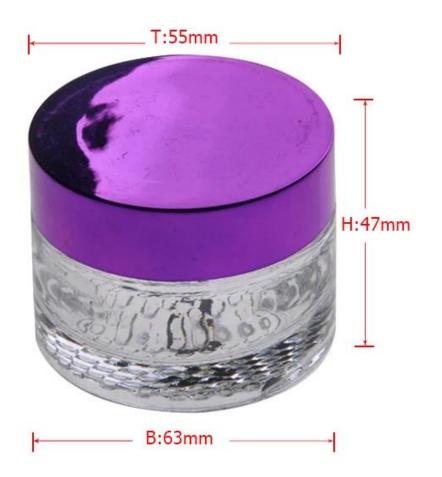

## **Product Photo:**

## **Product Details:**

| Material         | High white glass                                                           |
|------------------|----------------------------------------------------------------------------|
| Process          | IS Machine                                                                 |
| Samples time     | 1. 5 days if at exit shaped and size of glass                              |
|                  | 2. 15 days if need new shape or size of glass                              |
| Packing          | Normal packing,72 pcs into export carton, carton with cardboard divider    |
| Product Capacity | 500,000~1,000,000 pcs per month                                            |
| Delivery time    | Within 35 days after the sample and order confirmed                        |
| Payment terms    | 30% deposit by T/T in advance and the balance against the copy of B/L      |
| Shipment         | By sea, by air, by Express and your shipping agent is acceptable           |
|                  | 1. Unique design                                                           |
| Product Features | 2. The mouth of cup is carefully polishes to ensure comfortable for using  |
|                  | 3. It is eco-friendly                                                      |
|                  | 4. Meet CE & FDA test & CA 65 test                                         |
|                  | 1. Different designs and sizes for choice                                  |
|                  | 2 .Any color painted, frost, electroplate, pattern laser carver processing |
| For your choices | 3. Special package like shrink wrap, color gift box, white gift box etc    |
|                  | 4. We have exclusive workers for quality control                           |
|                  | 5. We have professional workshop and warehouse to ensure the delivery time |