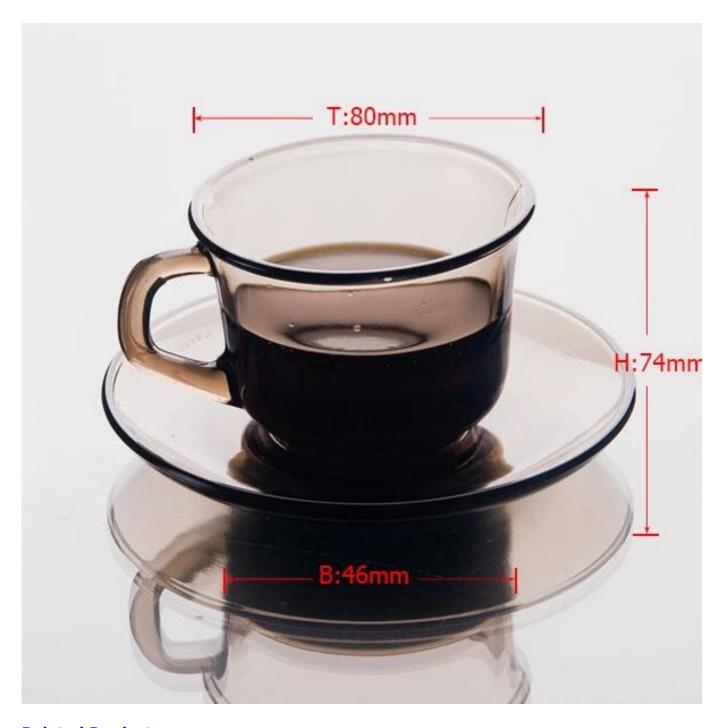

## **Product Details:**

| i roduct Details: |                                                                            |
|-------------------|----------------------------------------------------------------------------|
| Item No.          | SG1409                                                                     |
| Material          | High white glass                                                           |
| Process           | Hand made                                                                  |
| Samples time      | 1. 5 days if at exist shaped and size of glass                             |
|                   | 2. 15 days if need new shape or size of glass                              |
| Packing           | Normal packing,4 pcs per inner box, 48 pcs per carton                      |
| Product Capacity  | 500,000~1,000,000 pcs per month                                            |
| Delivery time     | Within 35 days after the sample and order confirmed                        |
| Payment terms     | 30% deposit by T/T in advance and the balance against the copy of B/L      |
| Shipment          | By sea, by air, by Express and your shipping agent is acceptable           |
|                   | 1. Hand made drinking glass with high quality                              |
| Product Features  | 2. Suitable for used in hotel, home, etc.                                  |
|                   | 3. It is eco-friendly                                                      |
|                   | 4. Meet CE & FDA test & CA 65 test                                         |
|                   | 1. Different designs and sizes for choice                                  |
|                   | 2 .Any color painted, frost, electroplate, pattern laser carver processing |
| For your choices  | 3. Special package like shrink wrap, color gift box, white gift box etc.   |
|                   | 4. We have exclusive workers for quality control                           |
|                   | 5. We have professional workshop and warehouse to ensure the delivery time |
|                   |                                                                            |

## **Product Photo:**