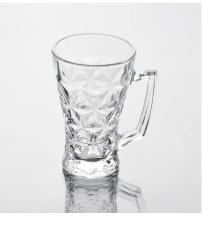

## **Product Photo:**

## **Product Details:**

| Item No.         | SG1459                                                                     |
|------------------|----------------------------------------------------------------------------|
| Material         | High white glass                                                           |
| Process          | Machine made                                                               |
| Samples time     | 1. 5 days if at exist shaped and size of glass                             |
|                  | 2. 15 days if need new shape or size of glass                              |
| Packing          | Normal packing,4 pcs per inner box, 48 pcs per carton                      |
| Product Capacity | 500,000~1,000,000 pcs per month                                            |
| Delivery time    | Within 35 days after the sample and order confirmed                        |
| Payment terms    | 30% deposit by T/T in advance and the balance against the copy of B/L      |
| Shipment         | By sea, by air, by Express and your shipping agent is acceptable           |
|                  | 1. Hand made drinking glass with high quality                              |
| Product Features | 2. Suitable for used in hotel, home, etc.                                  |
|                  | 3. It is eco-friendly                                                      |
|                  | 4. Meet CE & FDA test & CA 65 test                                         |
|                  | 1. Different designs and sizes for choice                                  |
|                  | 2 .Any color painted, frost, electroplate, pattern laser carver processing |
| For your choices | 3. Special package like shrink wrap, color gift box, white gift box etc.   |
|                  | 4. We have exclusive workers for quality control                           |
|                  | 5. We have professional workshop and warehouse to ensure the delivery time |
|                  |                                                                            |