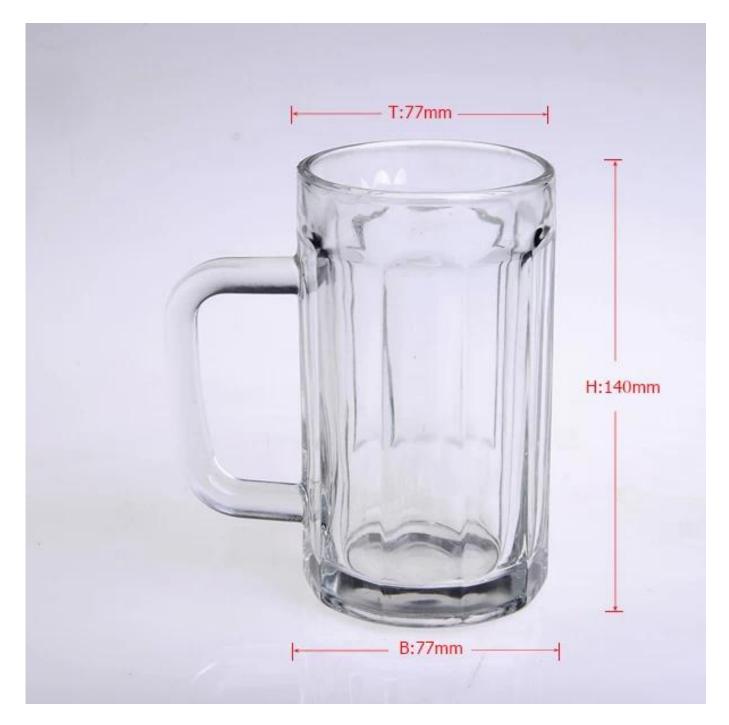

## **Product Details:**

| Item No.         | SG1459                                                                     |
|------------------|----------------------------------------------------------------------------|
| Material         | High white glass                                                           |
| Process          | Machine made                                                               |
| Samples time     | 1. 5 days if at exist shaped and size of glass                             |
|                  | 2. 15 days if need new shape or size of glass                              |
| Packing          | Normal packing,4 pcs per inner box, 48 pcs per carton                      |
| Product Capacity | 500,000~1,000,000 pcs per month                                            |
| Delivery time    | Within 35 days after the sample and order confirmed                        |
| Payment terms    | 30% deposit by T/T in advance and the balance against the copy of B/L      |
| Shipment         | By sea, by air, by Express and your shipping agent is acceptable           |
|                  | 1. Hand made drinking glass with high quality                              |
| Product Features | 2. Suitable for used in hotel, home, etc.                                  |
|                  | 3. It is eco-friendly                                                      |
|                  | 4. Meet CE & FDA test & CA 65 test                                         |
|                  | 1. Different designs and sizes for choice                                  |
|                  | 2 .Any color painted, frost, electroplate, pattern laser carver processing |
| For your choices | 3. Special package like shrink wrap, color gift box, white gift box etc.   |
|                  | 4. We have exclusive workers for quality control                           |
|                  | 5. We have professional workshop and warehouse to ensure the delivery time |
|                  |                                                                            |

## **Product Photo:**