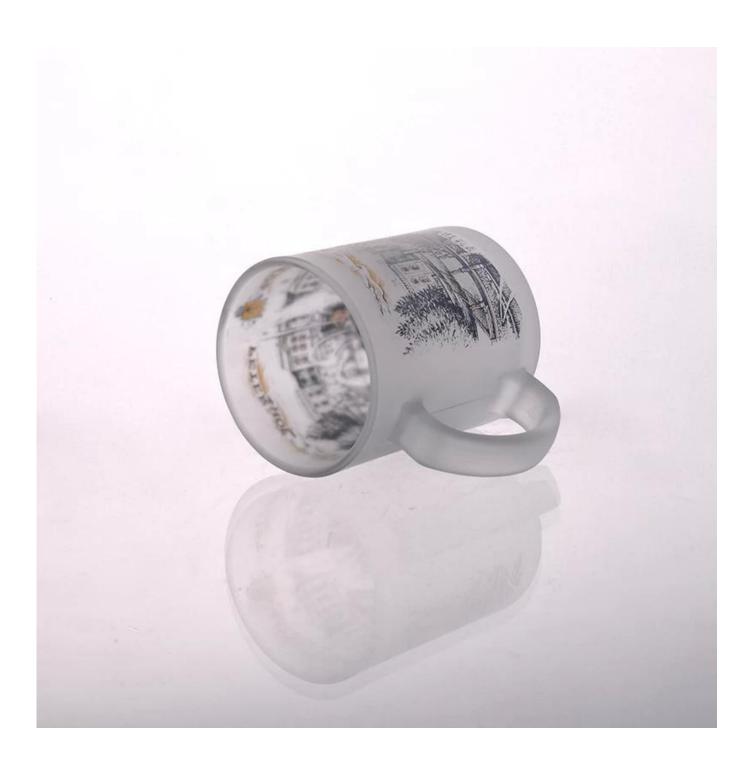

## glass soft drinking cup

| Product Details       |                  |                                                                                                                                                                                                                  |
|-----------------------|------------------|------------------------------------------------------------------------------------------------------------------------------------------------------------------------------------------------------------------|
| T:80mm H:105mm B:74mm | Itme No          | SGJD150416015                                                                                                                                                                                                    |
|                       | Size             | 80*74*87mm                                                                                                                                                                                                       |
|                       | Capacity         | 310ml                                                                                                                                                                                                            |
|                       | Material         | Hight white glass                                                                                                                                                                                                |
|                       | Craft            | Machine blown                                                                                                                                                                                                    |
|                       | Sample           | 7days                                                                                                                                                                                                            |
|                       | Terms of payment | 30% deposit by T/T in advance and the balance after showing copy of L/C                                                                                                                                          |
|                       | Certification    | Food Safe, Dish washer test, FDA, LFGB                                                                                                                                                                           |
|                       | For your choice  | 1, Any logo printing on glass body 2, Any color painted, frosted, electroplating, logo laser for the finish 3, Special packing like shrink wrap, color gift box, white box etc 4, Any shape, size meet your need |