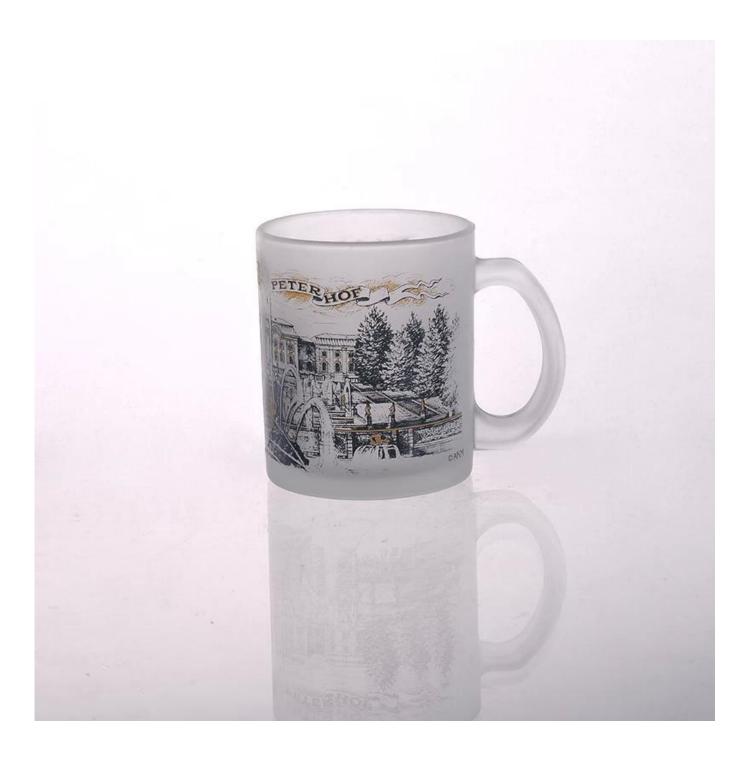

## glass soft drinking cup

| Product Details       |                  |                                                                                                                                                                                                                  |
|-----------------------|------------------|------------------------------------------------------------------------------------------------------------------------------------------------------------------------------------------------------------------|
| T:80mm H:105mm B:74mm | Itme No          | SGJD150416015                                                                                                                                                                                                    |
|                       | Size             | 80*74*87mm                                                                                                                                                                                                       |
|                       | Capacity         | 310ml                                                                                                                                                                                                            |
|                       | Material         | Hight white glass                                                                                                                                                                                                |
|                       | Craft            | Machine blown                                                                                                                                                                                                    |
|                       | Sample           | 7days                                                                                                                                                                                                            |
|                       | Terms of payment | 30% deposit by T/T in advance and the balance after showing copy of L/C                                                                                                                                          |
|                       | Certification    | Food Safe, Dish washer test, FDA, LFGB                                                                                                                                                                           |
|                       | For your choice  | 1, Any logo printing on glass body 2, Any color painted, frosted, electroplating, logo laser for the finish 3, Special packing like shrink wrap, color gift box, white box etc 4, Any shape, size meet your need |