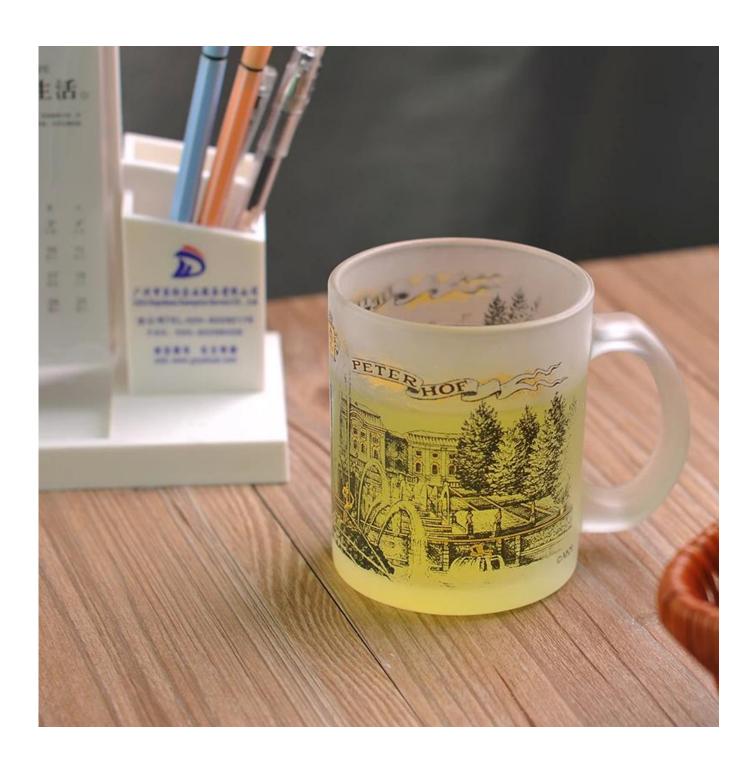

## glass soft drinking cup

| Product Details       |                  |                                                                                                                                                                                                                  |
|-----------------------|------------------|------------------------------------------------------------------------------------------------------------------------------------------------------------------------------------------------------------------|
| T:80mm H:105mm B:74mm | Itme No          | SGJD150416015                                                                                                                                                                                                    |
|                       | Size             | 80*74*87mm                                                                                                                                                                                                       |
|                       | Capacity         | 310ml                                                                                                                                                                                                            |
|                       | Material         | Hight white glass                                                                                                                                                                                                |
|                       | Craft            | Machine blown                                                                                                                                                                                                    |
|                       | Sample           | 7days                                                                                                                                                                                                            |
|                       | Terms of payment | 30% deposit by T/T in advance and the balance after showing copy of L/C                                                                                                                                          |
|                       | Certification    | Food Safe, Dish washer test, FDA, LFGB                                                                                                                                                                           |
|                       | For your choice  | 1, Any logo printing on glass body 2, Any color painted, frosted, electroplating, logo laser for the finish 3, Special packing like shrink wrap, color gift box, white box etc 4, Any shape, size meet your need |