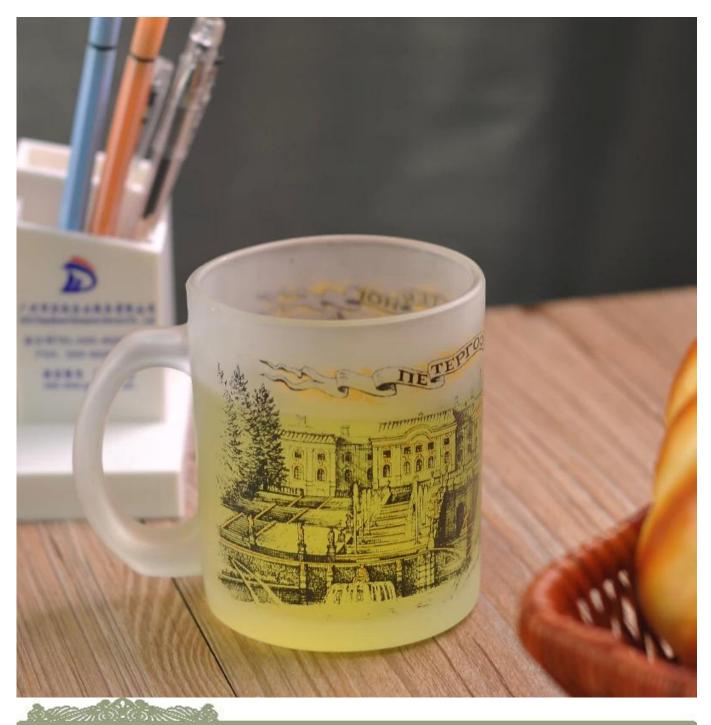

## glass soft drinking cup

| Product Details       |                  |                                                                                                                                                                                                                  |
|-----------------------|------------------|------------------------------------------------------------------------------------------------------------------------------------------------------------------------------------------------------------------|
| T:80mm H:105mm B:74mm | Itme No          | SGJD150416015                                                                                                                                                                                                    |
|                       | Size             | 80*74*87mm                                                                                                                                                                                                       |
|                       | Capacity         | 310ml                                                                                                                                                                                                            |
|                       | Material         | Hight white glass                                                                                                                                                                                                |
|                       | Craft            | Machine blown                                                                                                                                                                                                    |
|                       | Sample           | 7days                                                                                                                                                                                                            |
|                       | Terms of payment | 30% deposit by T/T in advance and the balance after showing copy of L/C                                                                                                                                          |
|                       | Certification    | Food Safe, Dish washer test, FDA, LFGB                                                                                                                                                                           |
|                       | For your choice  | 1, Any logo printing on glass body 2, Any color painted, frosted, electroplating, logo laser for the finish 3, Special packing like shrink wrap, color gift box, white box etc 4, Any shape, size meet your need |