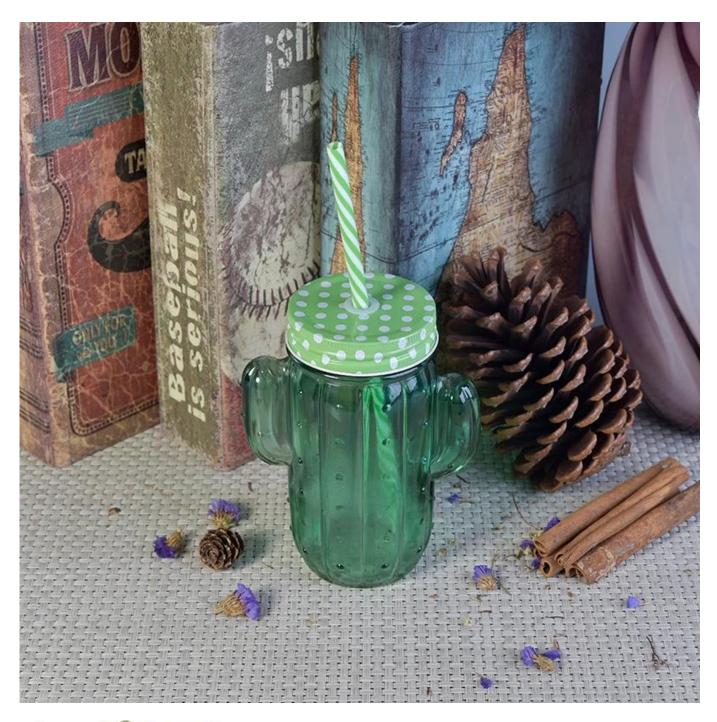

## glass mason jar with handle and straw

## **Product Details**

| Item Name       | glass mason jar with handle and straw                                                                                                                   |
|-----------------|---------------------------------------------------------------------------------------------------------------------------------------------------------|
| Item No.        | SGML17081202                                                                                                                                            |
| Size            | Top dia: 70mm Bottom dia: 55mm Max dia: 120mm Height: 145mm Weight: 375 g Capacity: 400 ml                                                              |
| Brand name      | Sunny Glassware                                                                                                                                         |
| Sample time     | <ul><li>1.5 days to exist in the shape and size of the products</li><li>2:15 days if you need new shape and size of products</li></ul>                  |
| Packing         | Security packaging normal 24pcs / 36pcs / 48pcs per carton etc. export with egg divider                                                                 |
| Moq             | 30,000pcs                                                                                                                                               |
| Delivery time   | Within 35 days after order confirmed                                                                                                                    |
| Payment terms   | 30% deposit by T / T in advance, the balance after showing the copy of B / L $$                                                                         |
| Product Feature | 1.High quality and competitive prices 2.Meet FDA, SGS, LFGB test etc. 3.Eco-friendly 4.Widely applies to wedding, party, house, bar etc. 5.Machine made |