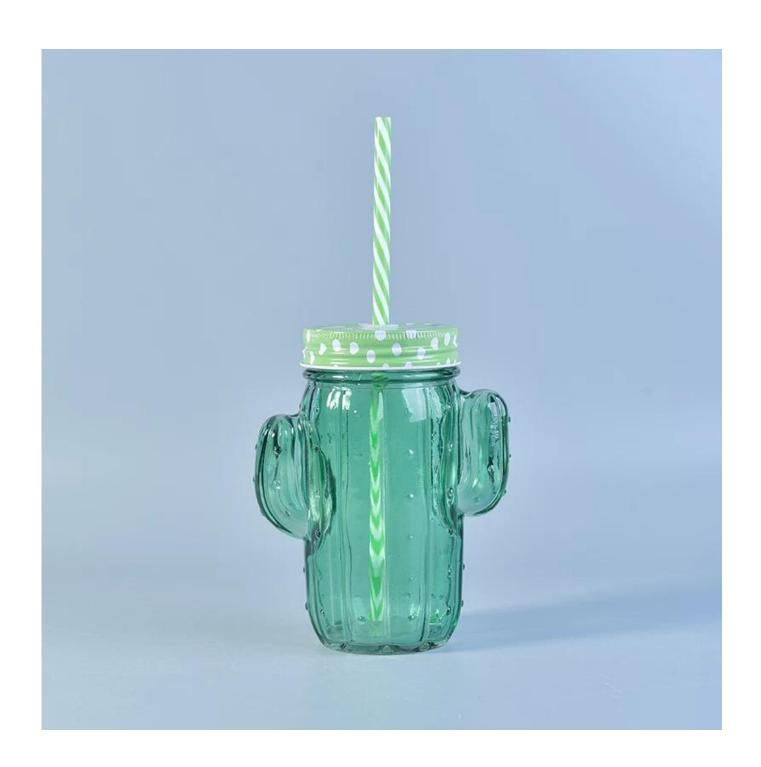

## glass mason jar with handle and straw

## **Product Details**

| Item Name       | glass mason jar with handle and straw                                                                                                                   |
|-----------------|---------------------------------------------------------------------------------------------------------------------------------------------------------|
| Item No.        | SGML17081202                                                                                                                                            |
| Size            | Top dia: 70mm Bottom dia: 55mm Max dia: 120mm Height: 145mm Weight: 375 g Capacity: 400 ml                                                              |
| Brand name      | Sunny Glassware                                                                                                                                         |
| Sample time     | <ul><li>1.5 days to exist in the shape and size of the products</li><li>2:15 days if you need new shape and size of products</li></ul>                  |
| Packing         | Security packaging normal 24pcs / 36pcs / 48pcs per carton etc. export with egg divider                                                                 |
| Moq             | 30,000pcs                                                                                                                                               |
| Delivery time   | Within 35 days after order confirmed                                                                                                                    |
| Payment terms   | 30% deposit by T / T in advance, the balance after showing the copy of B / L $$                                                                         |
| Product Feature | 1.High quality and competitive prices 2.Meet FDA, SGS, LFGB test etc. 3.Eco-friendly 4.Widely applies to wedding, party, house, bar etc. 5.Machine made |