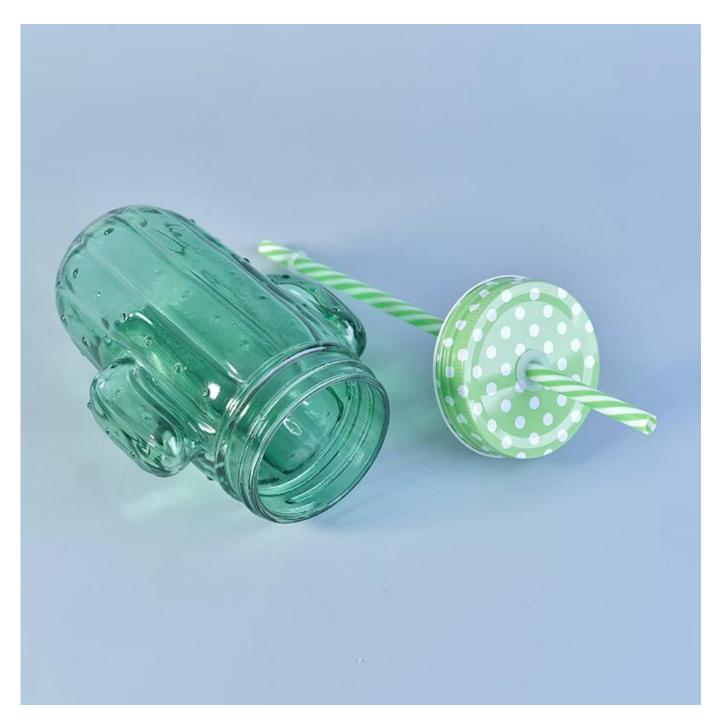

## glass mason jar with handle and straw

## **Product Details**

| Item Name       | glass mason jar with handle and straw                                                                                                                   |
|-----------------|---------------------------------------------------------------------------------------------------------------------------------------------------------|
| Item No.        | SGML17081202                                                                                                                                            |
| Size            | Top dia: 70mm Bottom dia: 55mm Max dia: 120mm Height: 145mm Weight: 375 g Capacity: 400 ml                                                              |
| Brand name      | Sunny Glassware                                                                                                                                         |
| Sample time     | <ul><li>1.5 days to exist in the shape and size of the products</li><li>2:15 days if you need new shape and size of products</li></ul>                  |
| Packing         | Security packaging normal 24pcs / 36pcs / 48pcs per carton etc. export with egg divider                                                                 |
| Moq             | 30,000pcs                                                                                                                                               |
| Delivery time   | Within 35 days after order confirmed                                                                                                                    |
| Payment terms   | 30% deposit by T / T in advance, the balance after showing the copy of B / L $$                                                                         |
| Product Feature | 1.High quality and competitive prices 2.Meet FDA, SGS, LFGB test etc. 3.Eco-friendly 4.Widely applies to wedding, party, house, bar etc. 5.Machine made |