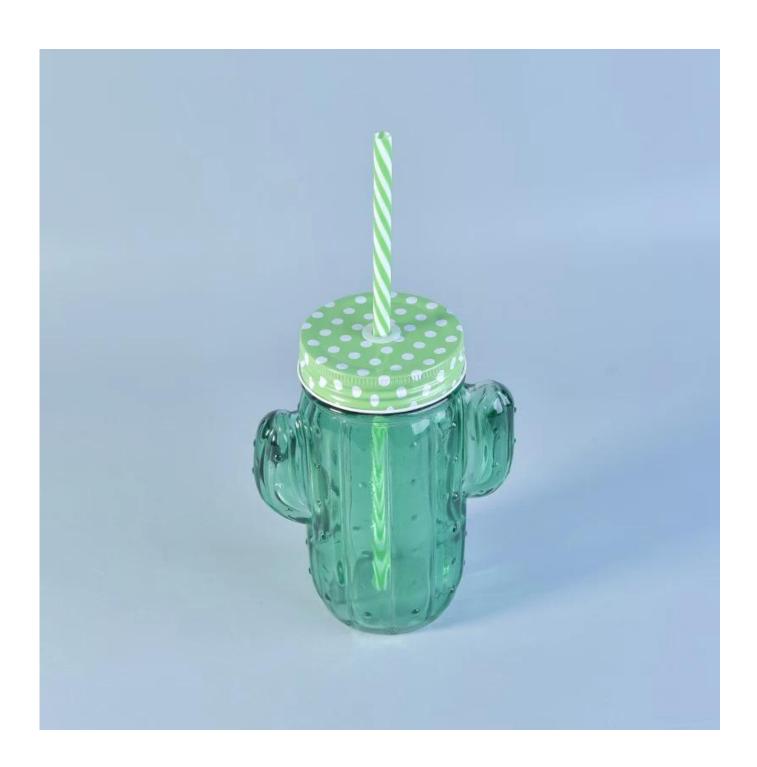

## glass mason jar with handle and straw

## **Product Details**

| Item Name       | glass mason jar with handle and straw                                                                                                                   |
|-----------------|---------------------------------------------------------------------------------------------------------------------------------------------------------|
| Item No.        | SGML17081202                                                                                                                                            |
| Size            | Top dia: 70mm Bottom dia: 55mm Max dia: 120mm Height: 145mm Weight: 375 g Capacity: 400 ml                                                              |
| Brand name      | Sunny Glassware                                                                                                                                         |
| Sample time     | <ul><li>1.5 days to exist in the shape and size of the products</li><li>2:15 days if you need new shape and size of products</li></ul>                  |
| Packing         | Security packaging normal 24pcs / 36pcs / 48pcs per carton etc. export with egg divider                                                                 |
| Moq             | 30,000pcs                                                                                                                                               |
| Delivery time   | Within 35 days after order confirmed                                                                                                                    |
| Payment terms   | 30% deposit by T / T in advance, the balance after showing the copy of B / L $$                                                                         |
| Product Feature | 1.High quality and competitive prices 2.Meet FDA, SGS, LFGB test etc. 3.Eco-friendly 4.Widely applies to wedding, party, house, bar etc. 5.Machine made |