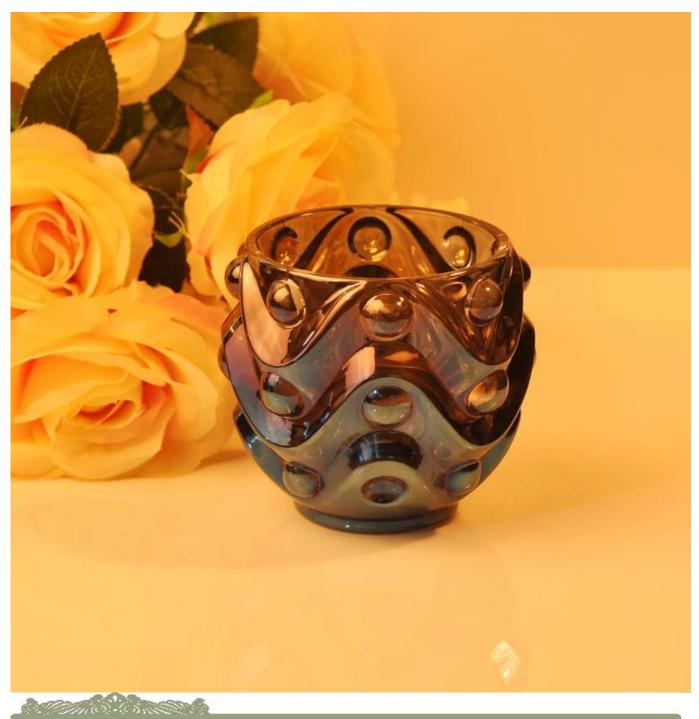

| Product Details  |                                                                            |
|------------------|----------------------------------------------------------------------------|
|                  |                                                                            |
| Material         | high white glass material                                                  |
| Process          | Hand made                                                                  |
| Samples time     | 1. 5 days if at exist shaped and size of glass                             |
|                  | 2. 15 days if need new shape or size of glass                              |
| Packing          | Normal packing,4 pcs into inner box, 48 pcs per carton                     |
| Product Capacity | 500,000~1,000,000 pcs per month                                            |
| Delivery time    | Within 35 days after the sample and order confirmed                        |
| Payment terms    | 30% deposit by T/T in advance and the balance against the copy of B/L      |
| Shipment         | By sea, by air, by Express and your shipping agent is acceptable           |
| Product Features | 1. Hand made glass candle holder with high quality                         |
|                  | 2. Suitable for used in hotel, home, etc.                                  |
|                  | 3. It is eco-friendly                                                      |
|                  | 4. Meet FDA test & CA 65 test                                              |
|                  | 1. Different designs and sizes for choice                                  |
|                  | 2 .Any color painted, frost, electroplate, pattern laser carver processing |
| For your choices | 3. Special package like shrink wrap, color gift box, white gift box etc.   |
|                  | 4. We have exclusive workers for quality control                           |
|                  | 5. We have professional workshop and warehouse to ensure the delivery time |

## The features of month blown glass

- 1. Its advantage including abundance sculpt, technics, surface effects, color etc.
- 2. The quality is difficult control and the tolerance of the size, weight and shape are bigger.
- 3. The price is high and the product is limited for the special technic glass.