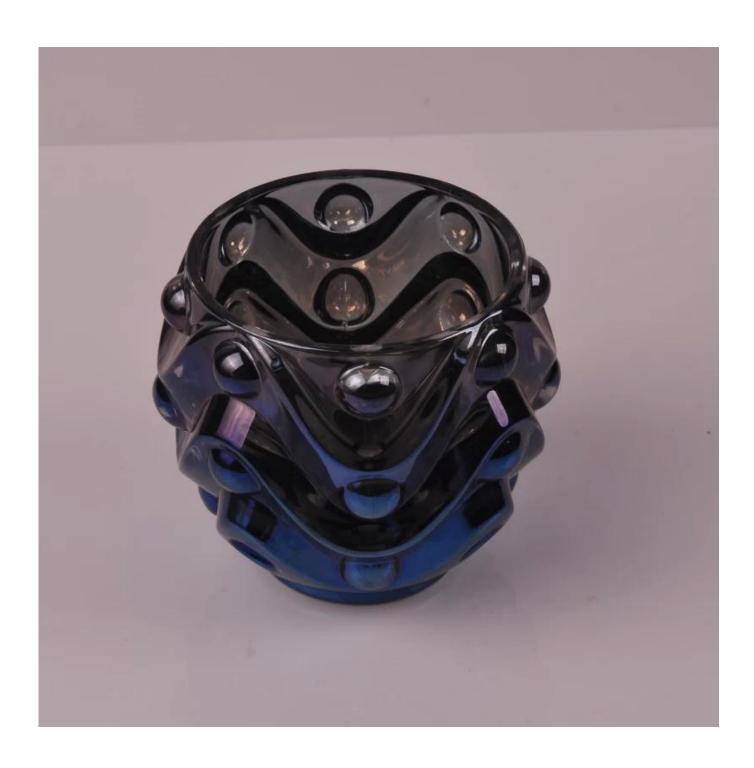

| Product Details  |                                                                            |
|------------------|----------------------------------------------------------------------------|
|                  |                                                                            |
| Material         | high white glass material                                                  |
| Process          | Hand made                                                                  |
| Samples time     | 1. 5 days if at exist shaped and size of glass                             |
|                  | 2. 15 days if need new shape or size of glass                              |
| Packing          | Normal packing,4 pcs into inner box, 48 pcs per carton                     |
| Product Capacity | 500,000~1,000,000 pcs per month                                            |
| Delivery time    | Within 35 days after the sample and order confirmed                        |
| Payment terms    | 30% deposit by T/T in advance and the balance against the copy of B/L      |
| Shipment         | By sea, by air, by Express and your shipping agent is acceptable           |
| Product Features | 1. Hand made glass candle holder with high quality                         |
|                  | 2. Suitable for used in hotel, home, etc.                                  |
|                  | 3. It is eco-friendly                                                      |
|                  | 4. Meet FDA test & CA 65 test                                              |
|                  | 1. Different designs and sizes for choice                                  |
|                  | 2 .Any color painted, frost, electroplate, pattern laser carver processing |
| For your choices | 3. Special package like shrink wrap, color gift box, white gift box etc.   |
|                  | 4. We have exclusive workers for quality control                           |
|                  | 5. We have professional workshop and warehouse to ensure the delivery time |

## The features of month blown glass

- 1. Its advantage including abundance sculpt, technics, surface effects, color etc.
- 2. The quality is difficult control and the tolerance of the size, weight and shape are bigger.
- 3. The price is high and the product is limited for the special technic glass.