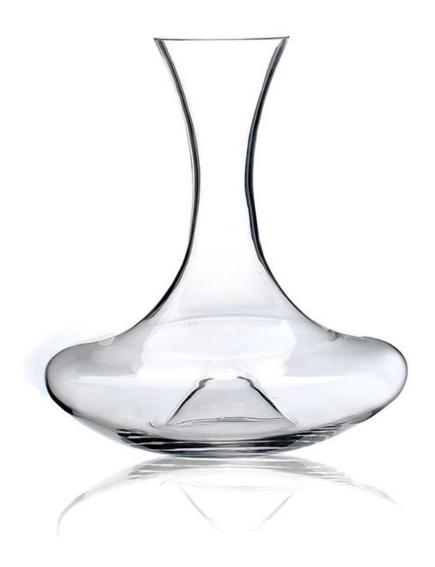

eatures | 2. Suitable for used in hotel, home, etc.                                  |
|                  | 3. It is eco-friendly                                                      |
|                  | 4. Meet FDA test & CA 65 test                                              |
|                  | 1. Different designs and sizes for choice                                  |
|                  | 2 .Any color painted, frost, electroplate, pattern laser carver processing |
| For your choices | 3. Special package like shrink wrap, color gift box, white gift box etc.   |
|                  | 4. We have exclusive workers for quality control                           |
|                  | 5. We have professional workshop and warehouse to ensure the delivery time |



Every day is sunny day







## Artificial blowing















Factory Show

Every day is sunny day







## Method of application:

- 1. Using it under guide of the adult
- 2. Washing it with clean or boiling water before usage
- 3. No touching the rim of glass cup, try to take the bottom or the handle of it

## **Cautions:**

- 1. Beer, red wine, white wine, beverage or hot water not be too full
- 2. To avoid to hurt your children's hand , please put it in the place where they can't reach

- 3. Avoid dropping ,Collision and strong impact
- 4. Not available for microwave oven
- 5. To prevent it from cracking, do not put it over open fire directly

For more **glass decanters** or any glassware, please visit our website: <a href="http://www.okcandle.com/">http://www.okcandle.com/</a>
Or here may help you know