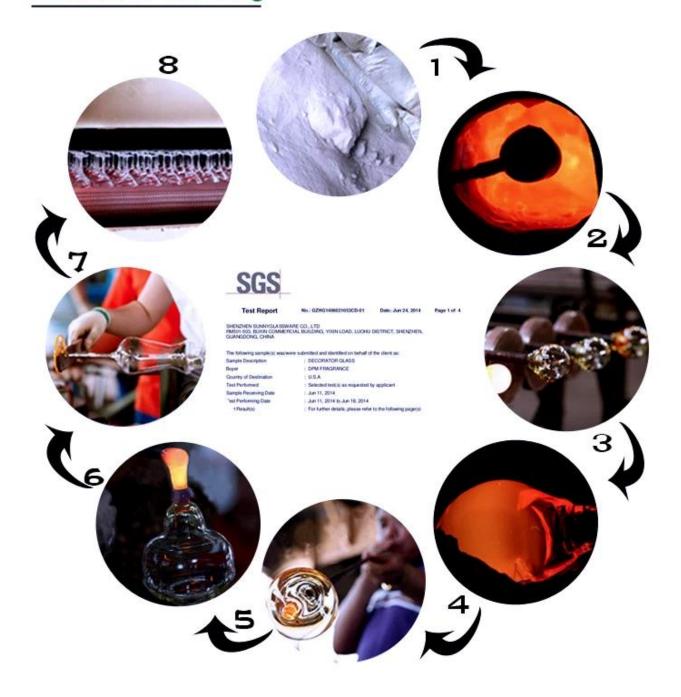

d in hotel, home, etc.                                  |
|                  | 3. It is eco-friendly                                                      |
|                  | 4. Meet FDA test & CA 65 test                                              |
|                  | 1. Different designs and sizes for choice                                  |
|                  | 2 .Any color painted, frost, electroplate, pattern laser carver processing |
| For your choices | 3. Special package like shrink wrap, color gift box, white gift box etc.   |
|                  | 4. We have exclusive workers for quality control                           |
|                  | 5. We have professional workshop and warehouse to ensure the delivery time |



Every day is sunny day







## Artificial blowing















Factory Show

Every day is sunny day







## Method of application:

- 1. Using it under guide of the adult
- 2. Washing it with clean or boiling water before usage
- 3. No touching the rim of glass cup, try to take the bottom or the handle of it

## **Cautions:**

- 1. Beer, red wine, white wine, beverage or hot water not be too full
- 2. To avoid to hurt your children's hand , please put it in the place where they can't reach

- 3. Avoid dropping ,Collision and strong impact
- 4. Not available for microwave oven
- 5. To prevent it from cracking, do not put it over open fire directly

For more **glass decanters** or any glassware, please visit our website: <a href="http://www.okcandle.com/">http://www.okcandle.com/</a>
Or here may help you know more about us: **FAQ**