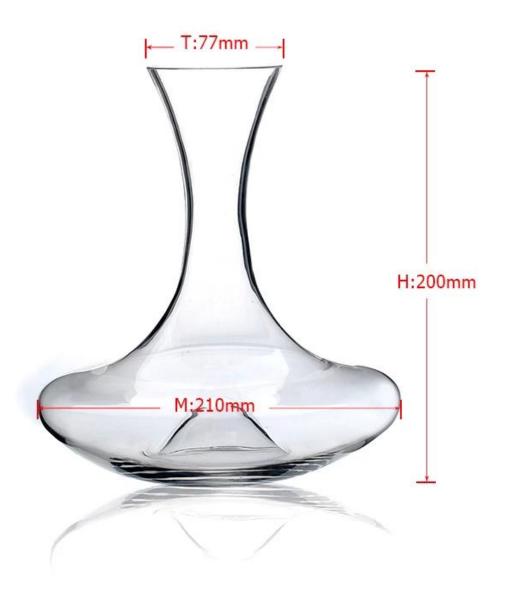

tures | 2. Suitable for used in hotel, home, etc.                                  |
|                  | 3. It is eco-friendly                                                      |
|                  | 4. Meet FDA test & CA 65 test                                              |
|                  | 1. Different designs and sizes for choice                                  |
|                  | 2 .Any color painted, frost, electroplate, pattern laser carver processing |
| For your choices | 3. Special package like shrink wrap, color gift box, white gift box etc.   |
|                  | 4. We have exclusive workers for quality control                           |
|                  | 5. We have professional workshop and warehouse to ensure the delivery time |



Every day is sunny day







## Artificial blowing















Factory Show

Every day is sunny day







## Method of application:

- 1. Using it under guide of the adult
- 2. Washing it with clean or boiling water before usage
- 3. No touching the rim of glass cup, try to take the bottom or the handle of it

## **Cautions:**

- 1. Beer, red wine, white wine, beverage or hot water not be too full
- 2. To avoid to hurt your children's hand , please put it in the place where they can't reach

- 3. Avoid dropping ,Collision and strong impact
- 4. Not available for microwave oven
- 5. To prevent it from cracking, do not put it over open fire directly

For more **glass decanters** or any glassware, please visit our website: <a href="http://www.okcandle.com/">http://www.okcandle.com/</a>
Or here may help you know m