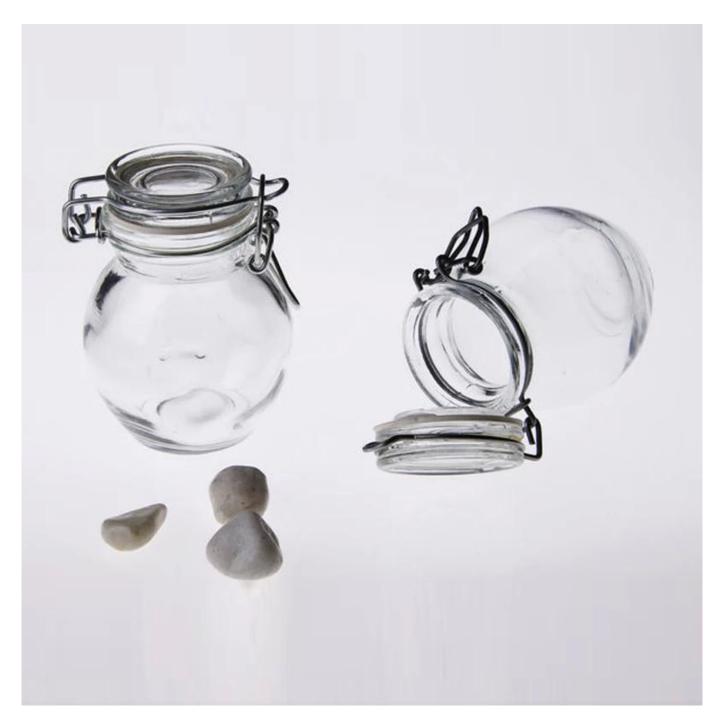

| 4. meet CE & FDA test & CA 65 test                                         |
|                  | 1. Different designs and sizes for choice                                  |
|                  | 2 .Any color painted, frost, electroplate, pattern laser carver processing |
| For your choices | 3. Special package like shrink wrap, color gift box, white gift box etc    |
|                  | 4. We have exclusive workers for quality control                           |
|                  | 5. We have professional workshop and warehouse to ensure the delivery time |
|                  |                                                                            |
|                  |                                                                            |

#### **Product Photo:**



## **Related Products:**







## glass jar with lid

# **Company Show:**



Factory Show:



For more Glass Jar or any glassware please visit our website: **WWW.okcandle.com** Or here may help you know more about us: **FAQ**