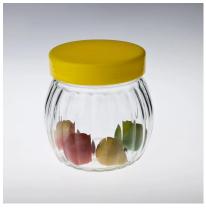

st & CA 65 test                                         |
|                  | 1. Different designs and sizes for choice                                  |
|                  | 2 .Any color painted, frost, electroplate, pattern laser carver processing |
| For your choices | 3. Special package like shrink wrap, color gift box, white gift box etc    |
|                  | 4. We have exclusive workers for quality control                           |
|                  | 5. We have professional workshop and warehouse to ensure the delivery time |
|                  |                                                                            |
|                  |                                                                            |

#### **Product Photo:**



## **Related Products:**







## glass jar with lid

# **Company Show:**



Factory Show:



For more Glass Jar or any glassware please visit our website: **WWW.okcandle.com** Or here may help you know more about us: **FAQ**