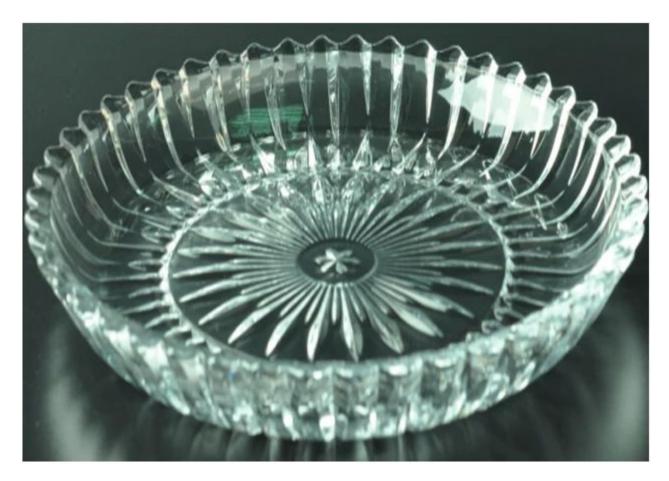

## Product Details:

| Item No.         | SGJB3600                                                                                                                                                                                                                                                                                                                                                 |
|------------------|----------------------------------------------------------------------------------------------------------------------------------------------------------------------------------------------------------------------------------------------------------------------------------------------------------------------------------------------------------|
| Material         | High white glass                                                                                                                                                                                                                                                                                                                                         |
| Process          | Machine made                                                                                                                                                                                                                                                                                                                                             |
| Samples time     | <ol> <li>5 days if at exist shaped and size of glass</li> <li>15 days if need new shape or size of glass</li> </ol>                                                                                                                                                                                                                                      |
| Packing          | Normal packing, 3pcs per inner box, 12pcs per carton, divided by corrugated paper                                                                                                                                                                                                                                                                        |
| Product Capacity | 500,000~1,000,000 pcs per month                                                                                                                                                                                                                                                                                                                          |
| Delivery time    | Within 35 days after the sample and order confirmed                                                                                                                                                                                                                                                                                                      |
| Payment terms    | 30% deposit by T/T in advance and the balance against the copy of B/L                                                                                                                                                                                                                                                                                    |
| Shipment         | By sea, by air, by Express and your shipping agent is acceptable                                                                                                                                                                                                                                                                                         |
| Product Features | <ol> <li>Suitable for family, hotel etc.</li> <li>Unique design</li> <li>Professional Q/C for quality control</li> <li>Competitive price and quality</li> <li>Pass FDA</li> </ol>                                                                                                                                                                        |
| For your choose  | <ol> <li>Any logo printing on the glass body</li> <li>Any color painted, frost, electro plate, pattern laser carver for the finish</li> <li>Special package like shrink wrap, color gift box, white gift box etc</li> <li>Open new mould for the glass, wood, plastic or metal as you like</li> <li>Different size and shapes meet your needs</li> </ol> |

Product Photo:

Related Product[]