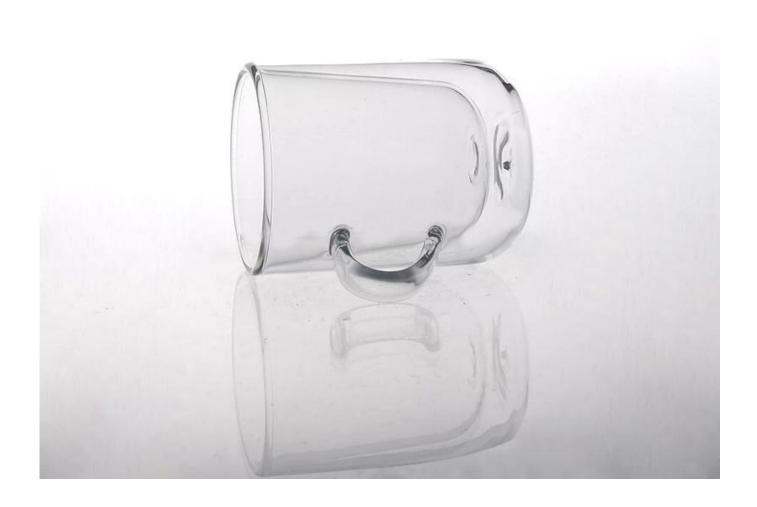

| 3. It is eco-friendly                                                      |
|                  | 4. Meet FDA test & CA 65 test                                              |
|                  | 1. Different designs and sizes for choice                                  |
|                  | 2 .Any color painted, frost, electroplate, pattern laser carver processing |
| For your choices | 3. Special package like shrink wrap, color gift box, white gift box etc.   |
|                  | 4. We have exclusive workers for quality control                           |
|                  | 5. We have professional workshop and warehouse to ensure the delivery time |
|                  | I                                                                          |

More Product Pictures







# Borosilicate glass



### Similar Products Link



Special borosilicate glass cup



Double wall glass beverage glass



Borosilicate double wall drinking glass



















Factory Show





#### The features of month blown glass

- 1. Its advantage including abundance sculpt, technics, surface effects, color etc.
- 2. The quality is difficult control and the tolerance of the size, weight and shape are bigger.
- 3. The price is high and the product is limited for the special technic glass.

#### Method of application

- 1. Using it under guide of the adult
- 2. Washing it with clean or boiling water before usage
- 3. No touching the rim of glass cup,try to take the bottom or the handle of it

#### **Cautions**

- 1. Beer, red wine, white wine, beverage or hot water not be too fu