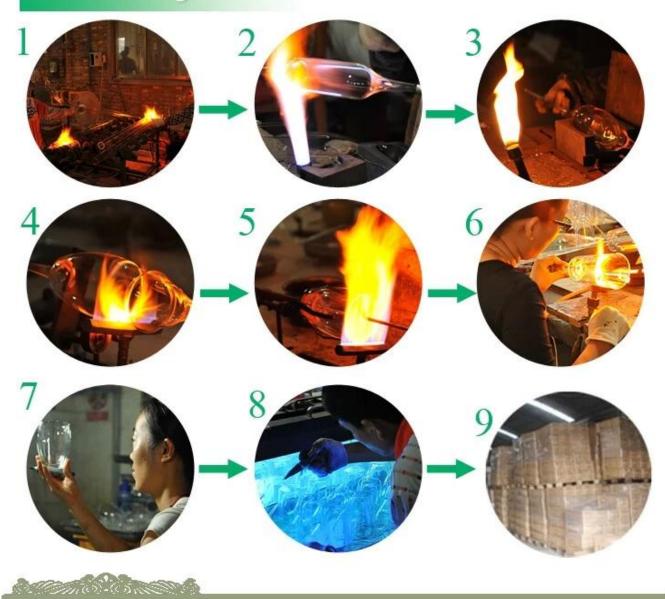

### Similar Products Link

Special borosilicate glass cup

Double wall glass beverage glass

Borosilicate double wall drinking glass

Factory Show

#### The features of month blown glass

- 1. Its advantage including abundance sculpt, technics, surface effects, color etc.
- 2. The quality is difficult control and the tolerance of the size, weight and shape are bigger.
- 3. The price is high and the product is limited for the special technic glass.