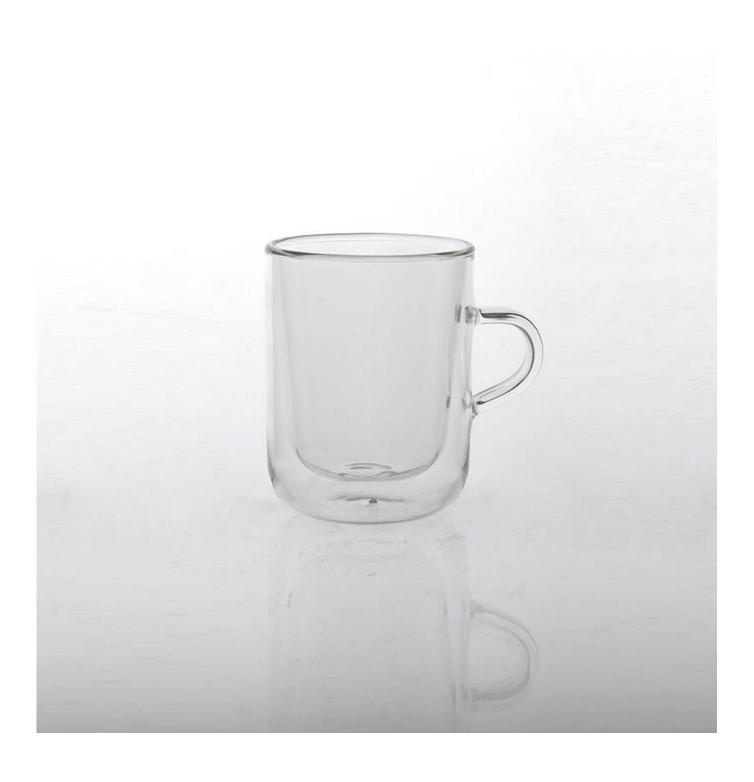

| 3. It is eco-friendly                                                      |
|                  | 4. Meet FDA test & CA 65 test                                              |
|                  | 1. Different designs and sizes for choice                                  |
|                  | 2 .Any color painted, frost, electroplate, pattern laser carver processing |
| For your choices | 3. Special package like shrink wrap, color gift box, white gift box etc.   |
|                  | 4. We have exclusive workers for quality control                           |
|                  | 5. We have professional workshop and warehouse to ensure the delivery time |
|                  | I                                                                          |

More Product Pictures







# Borosilicate glass



### Similar Products Link



Special borosilicate glass cup



Double wall glass beverage glass



Borosilicate double wall drinking glass



















Factory Show





#### The features of month blown glass

- 1. Its advantage including abundance sculpt, technics, surface effects, color etc.
- 2. The quality is difficult control and the tolerance of the size, weight and shape are bigger.
- 3. The price is high and the product is limited for the special technic glass.

#### Method of application

- 1. Using it under guide of the adult
- 2. Washing it with clean or boiling water before usage
- 3. No touching the rim of glass cup,try to take the bottom or the handle of it

#### **Cautions**

- 1. Beer, red wine, white wine, beverage or hot water not be too