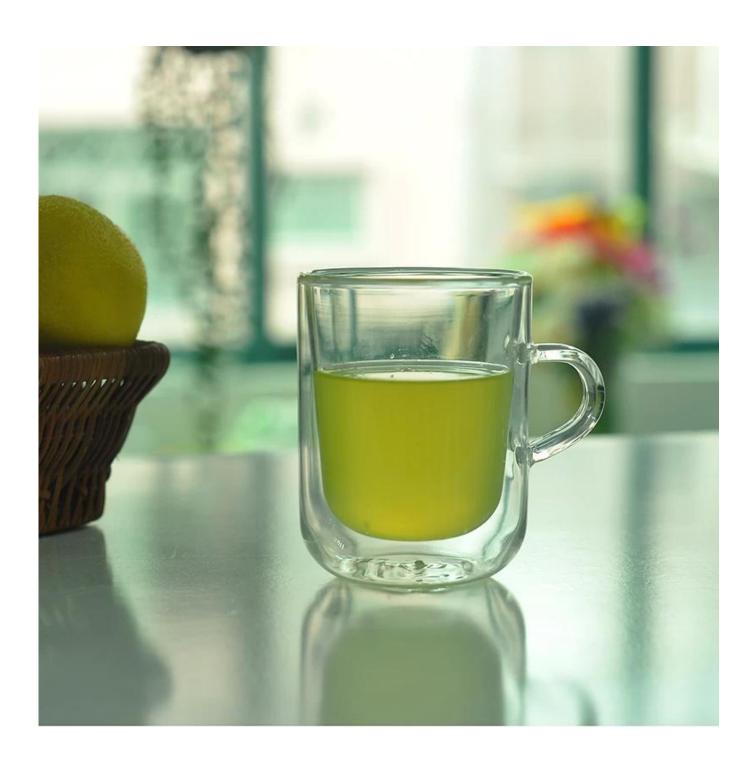

## Glass double wall mug

| 5.112m68-65      |                                                                            |
|------------------|----------------------------------------------------------------------------|
| Product De       | tails                                                                      |
| Item No.         | SGDS15041710                                                               |
| Material         | Borosilicate glass                                                         |
| Process          | Hand made                                                                  |
| Samples time     | 1. 5 days if at exist shaped and size of glass                             |
|                  | 2. 15 days if need new shape or size of glass                              |
| Packing          | Normal packing,4 pcs into inner box, 48 pcs per carton                     |
| Product Capacity | 500,000~1,000,000 pcs per month                                            |
| Delivery time    | Within 35 days after the sample and order confirmed                        |
| Payment terms    | 30% deposit by T/T in advance and the balance against the copy of B/L      |
| Shipment         | By sea, by air, by Express and your shipping agent is acceptable           |
|                  | 1. Hand made <b>borosilicate glass</b> with high quality                   |
| Product Features | 2. Suitable for used in hotel, home, etc.                                  |
|                  | 3. It is eco-friendly                                                      |
|                  | 4. Meet FDA test & CA 65 test                                              |
|                  | 1. Different designs and sizes for choice                                  |
|                  | 2 .Any color painted, frost, electroplate, pattern laser carver processing |
| For your choices | 3. Special package like shrink wrap, color gift box, white gift box etc.   |
|                  | 4. We have exclusive workers for quality control                           |
|                  | 5. We have professional workshop and warehouse to ensure the delivery time |
|                  | I                                                                          |