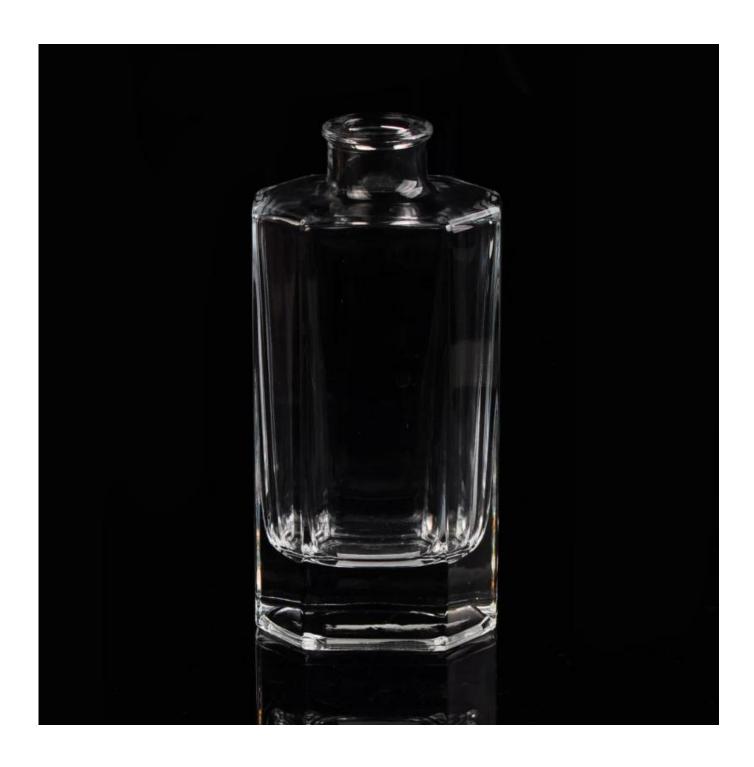

## glass diffuser bottles

| Item name       | glass diffuser<br>bottles                                                                                                                          |
|-----------------|----------------------------------------------------------------------------------------------------------------------------------------------------|
| Item No.        | SGLG15100801                                                                                                                                       |
| Size            | T:30mm*B:70mm*H:146mm                                                                                                                              |
| Capacity/Weight | 423g/208.5ml                                                                                                                                       |
| Sample time     | 1.5 days if at exist shape and size of products 2.15 days if need new shape and size of products                                                   |
| Packing         | Normal safety packing<br>24pcs/36pcs/48pcs etc. per<br>export carton with egg divider                                                              |
| MOQ             | 10000pcs                                                                                                                                           |
| Delivery time   | Within 35 days after order confirmed                                                                                                               |
| Payment terms   | 30% deposit by T/T in advance, the balance after showing the copy of B/L                                                                           |
| Product feature | 1.High quality and competitve prices 2.Meet FDA, SGS,LFGB etc. test 3.Eco-friendly 4.Widely apply to Wedding, party, home, bar etc. 5.Machine made |