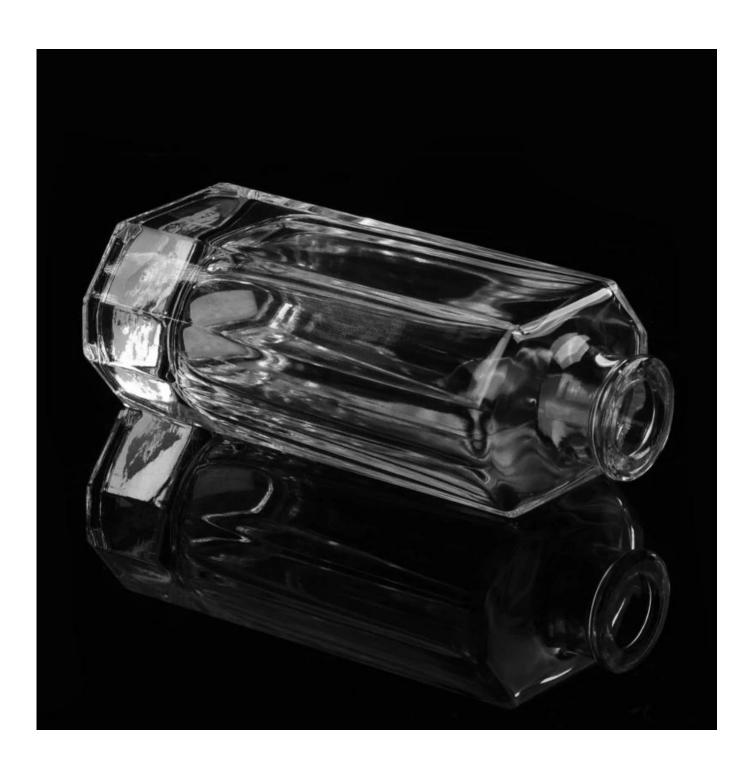

## glass diffuser bottles

| Item name       | glass diffuser<br>bottles                                                                                                                          |
|-----------------|----------------------------------------------------------------------------------------------------------------------------------------------------|
| Item No.        | SGLG15100801                                                                                                                                       |
| Size            | T:30mm*B:70mm*H:146mm                                                                                                                              |
| Capacity/Weight | 423g/208.5ml                                                                                                                                       |
| Sample time     | 1.5 days if at exist shape and size of products 2.15 days if need new shape and size of products                                                   |
| Packing         | Normal safety packing<br>24pcs/36pcs/48pcs etc. per<br>export carton with egg divider                                                              |
| MOQ             | 10000pcs                                                                                                                                           |
| Delivery time   | Within 35 days after order confirmed                                                                                                               |
| Payment terms   | 30% deposit by T/T in advance, the balance after showing the copy of B/L                                                                           |
| Product feature | 1.High quality and competitve prices 2.Meet FDA, SGS,LFGB etc. test 3.Eco-friendly 4.Widely apply to Wedding, party, home, bar etc. 5.Machine made |