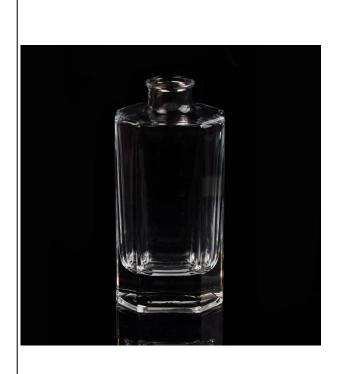

## glass diffuser bottles

| Item name       | glass diffuser<br>bottles                                                                                                                          |
|-----------------|----------------------------------------------------------------------------------------------------------------------------------------------------|
| Item No.        | SGLG15100801                                                                                                                                       |
| Size            | T:30mm*B:70mm*H:146mm                                                                                                                              |
| Capacity/Weight | 423g/208.5ml                                                                                                                                       |
| Sample time     | 1.5 days if at exist shape and size of products 2.15 days if need new shape and size of products                                                   |
| Packing         | Normal safety packing<br>24pcs/36pcs/48pcs etc. per<br>export carton with egg divider                                                              |
| MOQ             | 10000pcs                                                                                                                                           |
| Delivery time   | Within 35 days after order confirmed                                                                                                               |
| Payment terms   | 30% deposit by T/T in advance, the balance after showing the copy of B/L                                                                           |
| Product feature | 1.High quality and competitve prices 2.Meet FDA, SGS,LFGB etc. test 3.Eco-friendly 4.Widely apply to Wedding, party, home, bar etc. 5.Machine made |