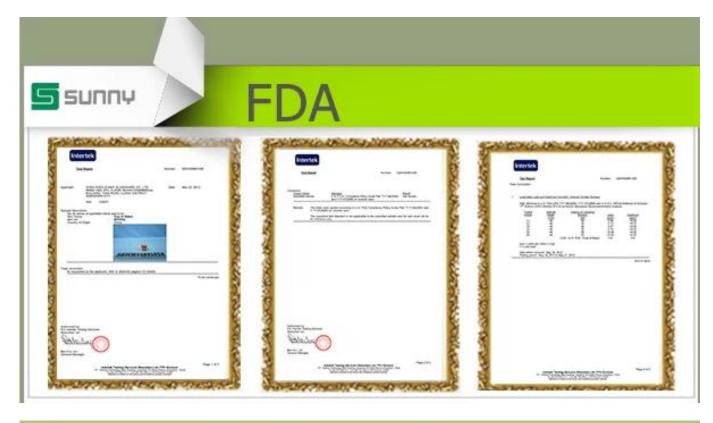

## glass diffuser bottles

| Item name       | glass diffuser<br>bottles                                                                                                                          |
|-----------------|----------------------------------------------------------------------------------------------------------------------------------------------------|
| Item No.        | SGLG15100801                                                                                                                                       |
| Size            | T:30mm*B:70mm*H:146mm                                                                                                                              |
| Capacity/Weight | 423g/208.5ml                                                                                                                                       |
| Sample time     | 1.5 days if at exist shape and size of products 2.15 days if need new shape and size of products                                                   |
| Packing         | Normal safety packing<br>24pcs/36pcs/48pcs etc. per<br>export carton with egg divider                                                              |
| MOQ             | 10000pcs                                                                                                                                           |
| Delivery time   | Within 35 days after order confirmed                                                                                                               |
| Payment terms   | 30% deposit by T/T in advance, the balance after showing the copy of B/L                                                                           |
| Product feature | 1.High quality and competitve prices 2.Meet FDA, SGS,LFGB etc. test 3.Eco-friendly 4.Widely apply to Wedding, party, home, bar etc. 5.Machine made |