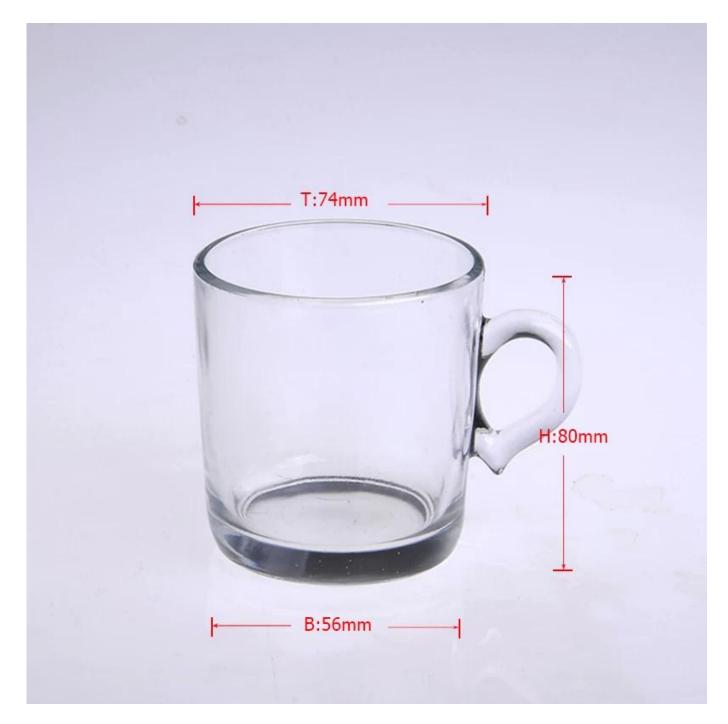

| 3. It is eco-friendly                                                      |
|                  | 4. Meet CE & FDA test & CA 65 test                                         |
|                  | 1. Different designs and sizes for choice                                  |
|                  | 2 .Any color painted, frost, electroplate, pattern laser carver processing |
| For your choices | 3. Special package like shrink wrap, color gift box, white gift box etc.   |
|                  | 4. We have exclusive workers for quality control                           |
|                  | 5. We have professional workshop and warehouse to ensure the delivery time |
|                  |                                                                            |

## **Product Photo:**





## **Related Products:**



hight white glass mug



clear water glass mug



wholesale glass mug

## **Company Show:**



**Factory Show:** 



For more **glass mug** or any glassware,

please visit our website: <a href="http://www.okcandle.com/">http://www.okcandle.com/</a>
Or here may help you know more about us: FAQ