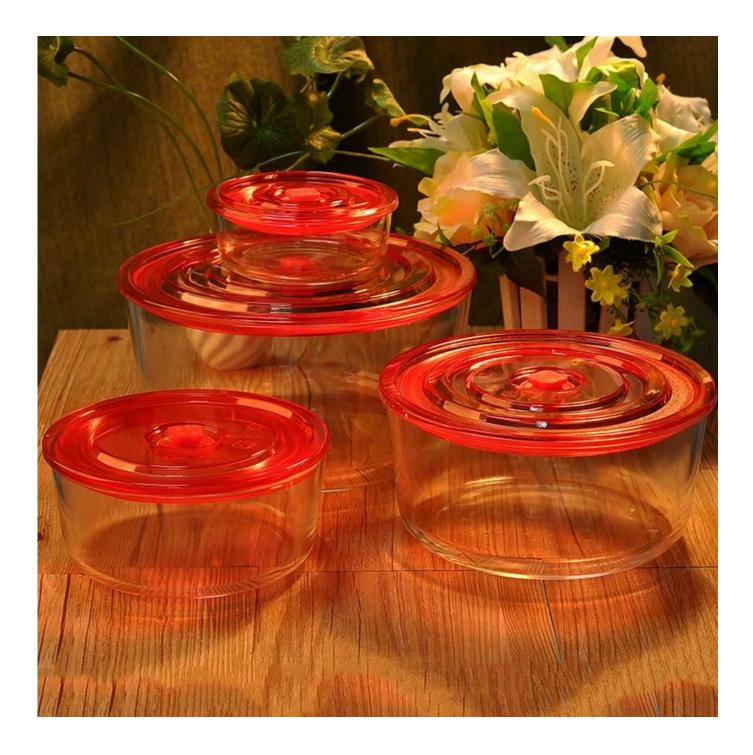

# glass container with red lid

| Product Details |                     |                                                                                                                                                                                                                                                             |
|-----------------|---------------------|-------------------------------------------------------------------------------------------------------------------------------------------------------------------------------------------------------------------------------------------------------------|
|                 | Itme No             | SGLN15020310                                                                                                                                                                                                                                                |
| ×               | Size                | T:116mm; B:116mm;H:47mm                                                                                                                                                                                                                                     |
|                 | Capacity            | 300ml                                                                                                                                                                                                                                                       |
|                 | Material            | Tempered glass                                                                                                                                                                                                                                              |
|                 | Lid color           | Red and any customized is available                                                                                                                                                                                                                         |
|                 | Sample              | 7days                                                                                                                                                                                                                                                       |
|                 | Terms of<br>payment | 30% deposit by T/T in advance and the balance after showing copy of B/L.                                                                                                                                                                                    |
|                 | Certification       | Food Safe, Dish washer test, FDA, LFGB                                                                                                                                                                                                                      |
|                 | For your<br>choice  | <ol> <li>Any logo printing on glass body</li> <li>Any color painted, frosted, electroplating, logo laser<br/>for the finish</li> <li>Special packing like shrink wrap, color gift box, white<br/>box etc</li> <li>Any shape, size meet your need</li> </ol> |