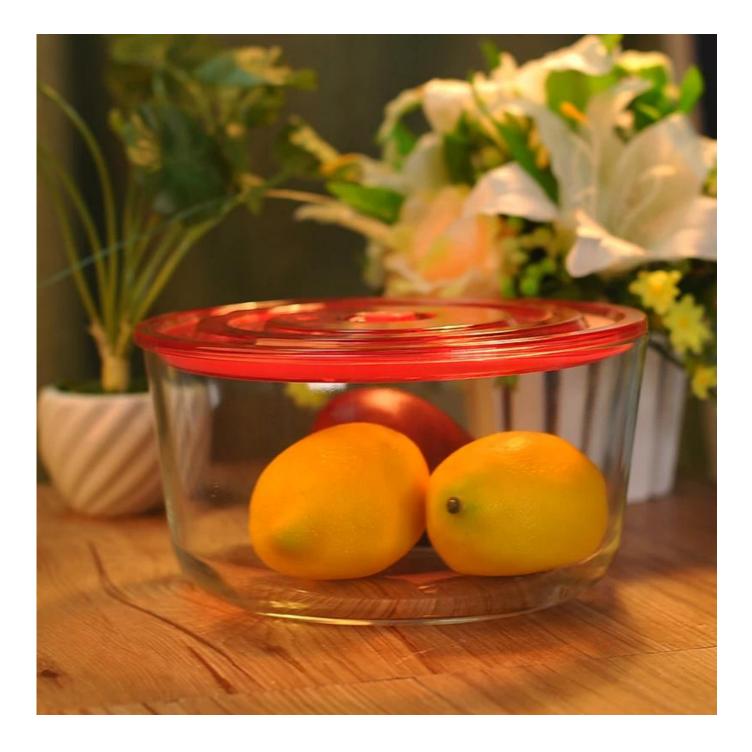

# glass container with red lid

| Product Details |                     |                                                                                                                                                                                                                                                             |
|-----------------|---------------------|-------------------------------------------------------------------------------------------------------------------------------------------------------------------------------------------------------------------------------------------------------------|
|                 | Itme No             | SGLN15020310                                                                                                                                                                                                                                                |
| ×               | Size                | T:116mm; B:116mm;H:47mm                                                                                                                                                                                                                                     |
|                 | Capacity            | 300ml                                                                                                                                                                                                                                                       |
|                 | Material            | Tempered glass                                                                                                                                                                                                                                              |
|                 | Lid color           | Red and any customized is available                                                                                                                                                                                                                         |
|                 | Sample              | 7days                                                                                                                                                                                                                                                       |
|                 | Terms of<br>payment | 30% deposit by T/T in advance and the balance after showing copy of B/L.                                                                                                                                                                                    |
|                 | Certification       | Food Safe, Dish washer test, FDA, LFGB                                                                                                                                                                                                                      |
|                 | For your<br>choice  | <ol> <li>Any logo printing on glass body</li> <li>Any color painted, frosted, electroplating, logo laser<br/>for the finish</li> <li>Special packing like shrink wrap, color gift box, white<br/>box etc</li> <li>Any shape, size meet your need</li> </ol> |