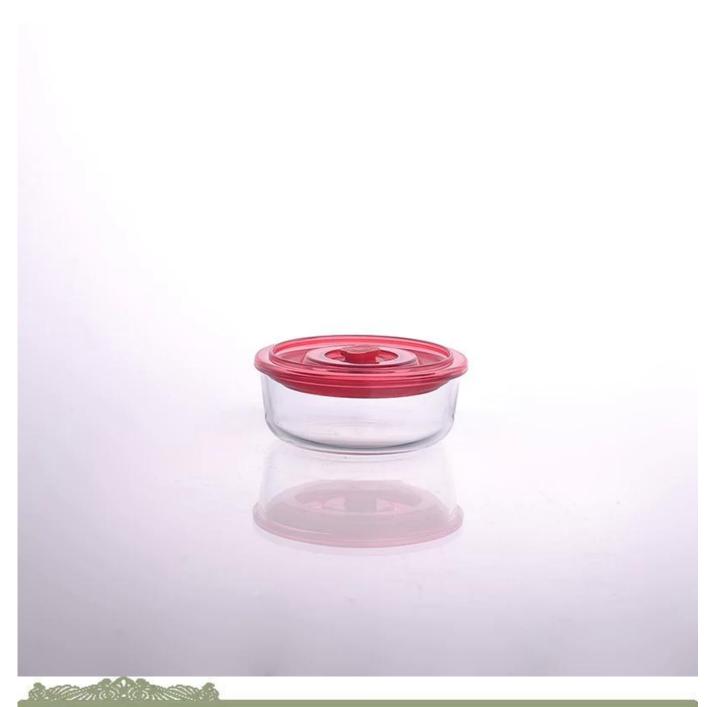

# glass container with red lid

| Product Details |                     |                                                                                                                                                                                                                                                             |
|-----------------|---------------------|-------------------------------------------------------------------------------------------------------------------------------------------------------------------------------------------------------------------------------------------------------------|
|                 | Itme No             | SGLN15020310                                                                                                                                                                                                                                                |
| ×               | Size                | T:116mm; B:116mm;H:47mm                                                                                                                                                                                                                                     |
|                 | Capacity            | 300ml                                                                                                                                                                                                                                                       |
|                 | Material            | Tempered glass                                                                                                                                                                                                                                              |
|                 | Lid color           | Red and any customized is available                                                                                                                                                                                                                         |
|                 | Sample              | 7days                                                                                                                                                                                                                                                       |
|                 | Terms of<br>payment | 30% deposit by T/T in advance and the balance after showing copy of B/L.                                                                                                                                                                                    |
|                 | Certification       | Food Safe, Dish washer test, FDA, LFGB                                                                                                                                                                                                                      |
|                 | For your<br>choice  | <ol> <li>Any logo printing on glass body</li> <li>Any color painted, frosted, electroplating, logo laser<br/>for the finish</li> <li>Special packing like shrink wrap, color gift box, white<br/>box etc</li> <li>Any shape, size meet your need</li> </ol> |