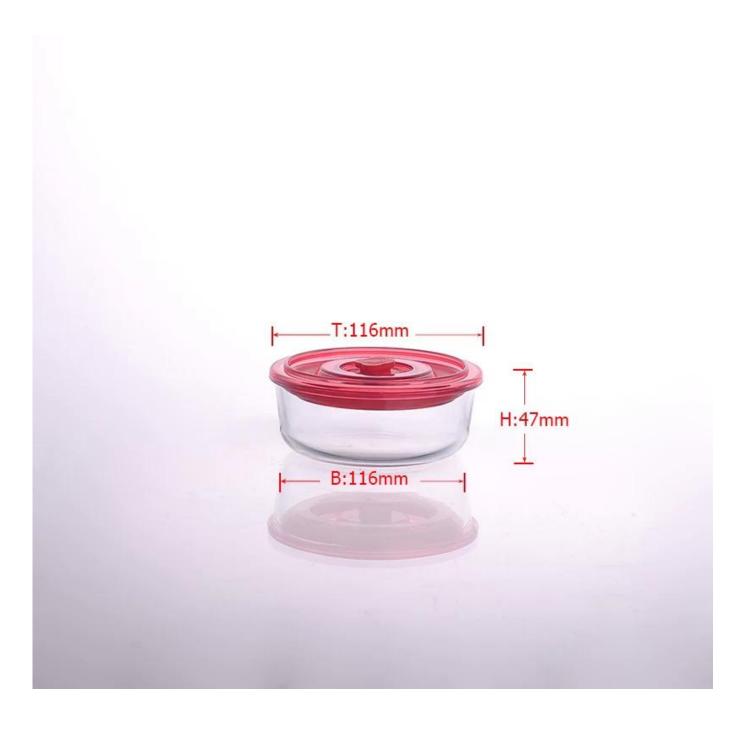

# glass container with red lid

| Product Details |                     |                                                                                                                                                                                                                                                             |
|-----------------|---------------------|-------------------------------------------------------------------------------------------------------------------------------------------------------------------------------------------------------------------------------------------------------------|
|                 | Itme No             | SGLN15020310                                                                                                                                                                                                                                                |
| ×               | Size                | T:116mm; B:116mm;H:47mm                                                                                                                                                                                                                                     |
|                 | Capacity            | 300ml                                                                                                                                                                                                                                                       |
|                 | Material            | Tempered glass                                                                                                                                                                                                                                              |
|                 | Lid color           | Red and any customized is available                                                                                                                                                                                                                         |
|                 | Sample              | 7days                                                                                                                                                                                                                                                       |
|                 | Terms of<br>payment | 30% deposit by T/T in advance and the balance after showing copy of B/L.                                                                                                                                                                                    |
|                 | Certification       | Food Safe, Dish washer test, FDA, LFGB                                                                                                                                                                                                                      |
|                 | For your<br>choice  | <ol> <li>Any logo printing on glass body</li> <li>Any color painted, frosted, electroplating, logo laser<br/>for the finish</li> <li>Special packing like shrink wrap, color gift box, white<br/>box etc</li> <li>Any shape, size meet your need</li> </ol> |