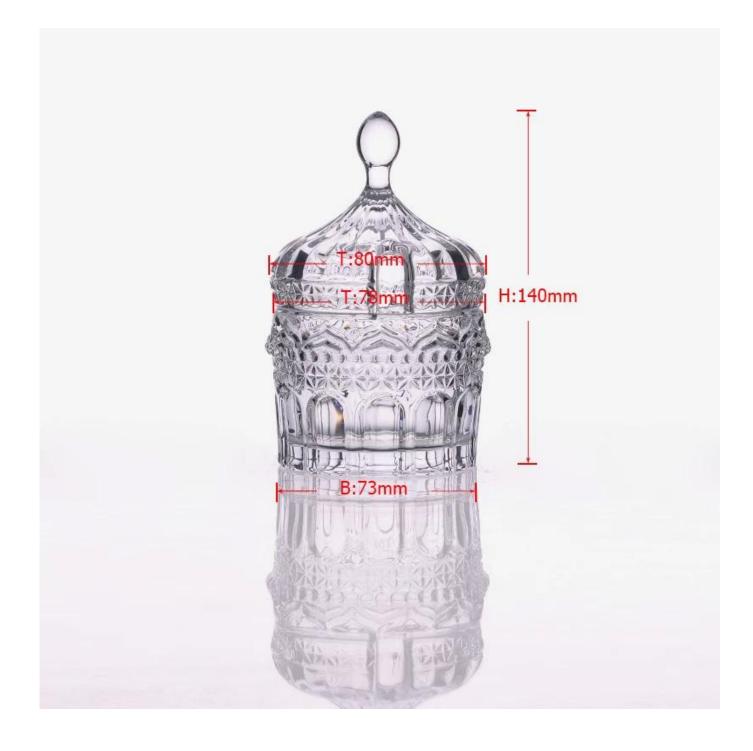

| <b>Prod</b>      | uct Details Every day is summy day                                         |
|------------------|----------------------------------------------------------------------------|
| Item No.         | SGHY14123105                                                               |
| Material         | High white glass                                                           |
| Process          | Machine made                                                               |
| Samples time     | 1. 5 days if at exist shaped and size of glass                             |
|                  | 2. 15 days if need new shape or size of glass                              |
| Packing          | Normal packing,6 pcs into inner box, 72 pcs per carton                     |
| Product Capacity | 500,000~1,000,000 pcs per month                                            |
| Delivery time    | Within 35 days after the sample and order confirmed                        |
| Payment terms    | 30% deposit by T/T in advance and the balance against the copy of B/L      |
| Shipment         | By sea, by air, by Express and your shipping agent is acceptable           |
|                  | 1. Machine made glass container with lid with high quality                 |
| Product Features | 2. Suitable for used in hotel, home, etc.                                  |
|                  | 3. It is eco-friendly                                                      |
|                  | 4. Meet FDA test & CA 65 test                                              |
|                  | 1. Different designs and sizes for choice                                  |
|                  | 2 .Any color painted, frost, electroplate, pattern laser carver processing |
| For your choices | 3. Special package like shrink wrap, color gift box, white gift box etc.   |
|                  | 4. We have exclusive workers for quality control                           |
|                  | 5. We have professional workshop and warehouse to ensure the delivery time |