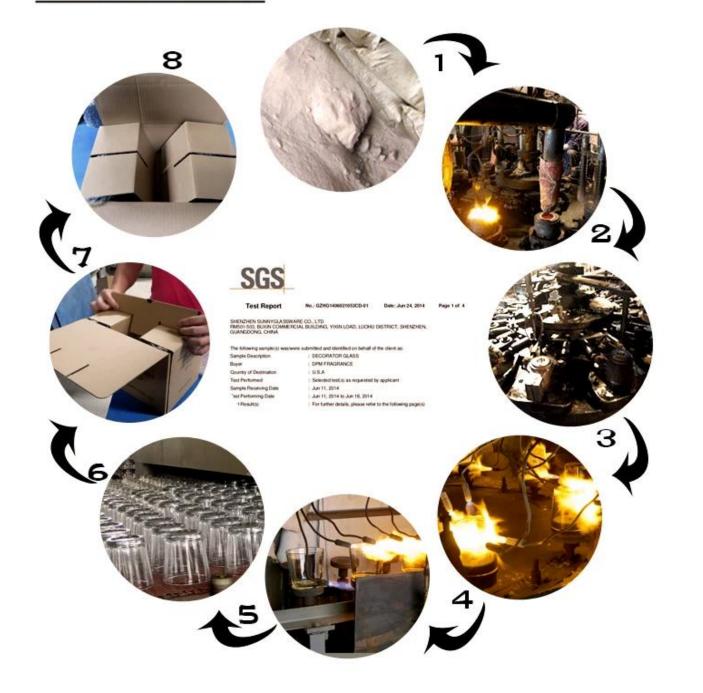

## **Factory Show**

Every day is sunny day

Method of application:

- 1. Using it under guide of the adult
- 2. Washing it with clean or boiling water before usage
- 3. No touching the rim of glass cup, try to take the bottom or the handle of it