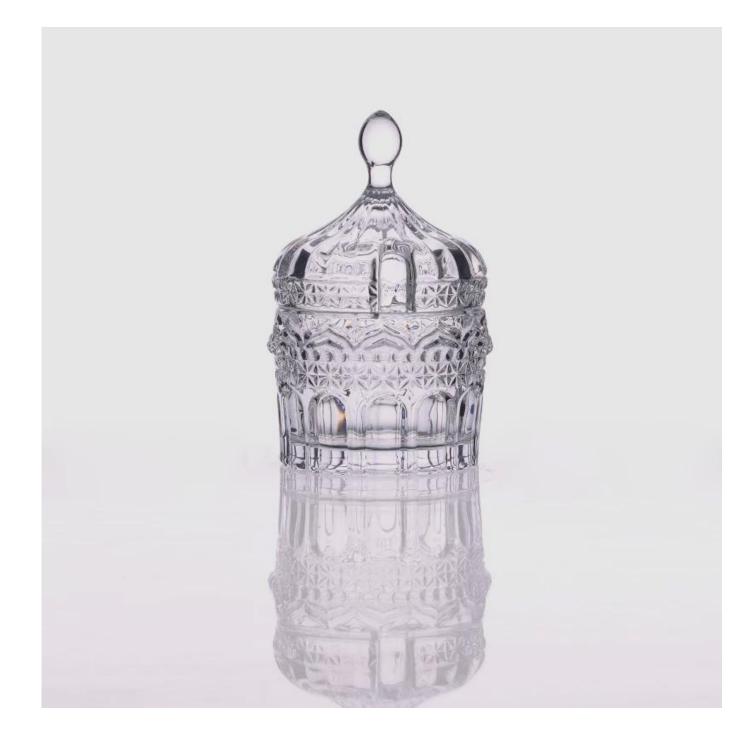

| <b>Prod</b>      | uct Details Every day is summy day                                         |
|------------------|----------------------------------------------------------------------------|
| Item No.         | SGHY14123105                                                               |
| Material         | High white glass                                                           |
| Process          | Machine made                                                               |
| Samples time     | 1. 5 days if at exist shaped and size of glass                             |
|                  | 2. 15 days if need new shape or size of glass                              |
| Packing          | Normal packing,6 pcs into inner box, 72 pcs per carton                     |
| Product Capacity | 500,000~1,000,000 pcs per month                                            |
| Delivery time    | Within 35 days after the sample and order confirmed                        |
| Payment terms    | 30% deposit by T/T in advance and the balance against the copy of B/L      |
| Shipment         | By sea, by air, by Express and your shipping agent is acceptable           |
|                  | 1. Machine made glass container with lid with high quality                 |
| Product Features | 2. Suitable for used in hotel, home, etc.                                  |
|                  | 3. It is eco-friendly                                                      |
|                  | 4. Meet FDA test & CA 65 test                                              |
|                  | 1. Different designs and sizes for choice                                  |
|                  | 2 .Any color painted, frost, electroplate, pattern laser carver processing |
| For your choices | 3. Special package like shrink wrap, color gift box, white gift box etc.   |
|                  | 4. We have exclusive workers for quality control                           |
|                  | 5. We have professional workshop and warehouse to ensure the delivery time |

Every day is sunny day