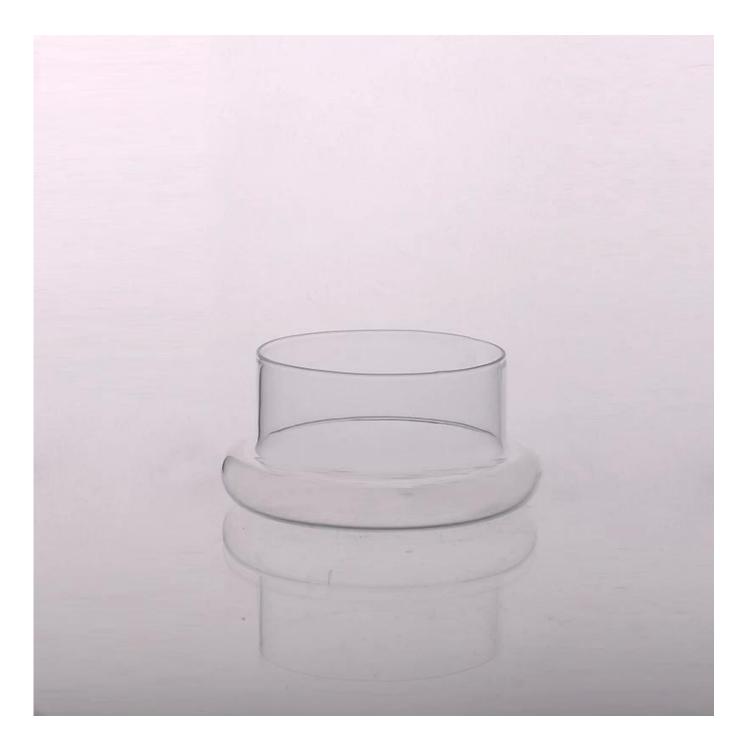

## glass cloche bell jar

| Product Details   |                                                                                  |
|-------------------|----------------------------------------------------------------------------------|
|                   |                                                                                  |
| Material          | High borosilicate glass                                                          |
| Crafts            | Hand made glass cloche                                                           |
| Proofing time     | 1. Existing products, sample time 5 days                                         |
|                   | 2. The need to re-mold, sample time 15 days                                      |
| Package           | General packaging, 48 / Carton                                                   |
| Capacity          | 500,000 to 1,000,000 / month                                                     |
| Delivery Time     | 35 days after sample and order confirmation                                      |
| Payment Terms     | T / T 30% down payment, pay the balance due to see a copy of the bill of         |
|                   | lading                                                                           |
| Transport         | Maritime transport, air transport, international express delivery; guests        |
|                   | designated freight forwarding                                                    |
|                   | 1. Hand made glass choche                                                        |
|                   | 2. Can be used in hotels, home,bar,etc                                           |
| Product Features  | 3. Environmental material                                                        |
|                   | 4. FDA test, CA65 test                                                           |
|                   | 1. satisfy your different design and size                                        |
|                   | 2. Any color of paint, frosting, electroplating, laser engraving can be done     |
| For you to choose | 3. provide special packaging such as shrink film, color gift box, white gift box |
|                   | 4. We have a dedicated quality control team to control product quality           |
|                   | 5. We have professional production bases and warehouses to ensure delivery       |