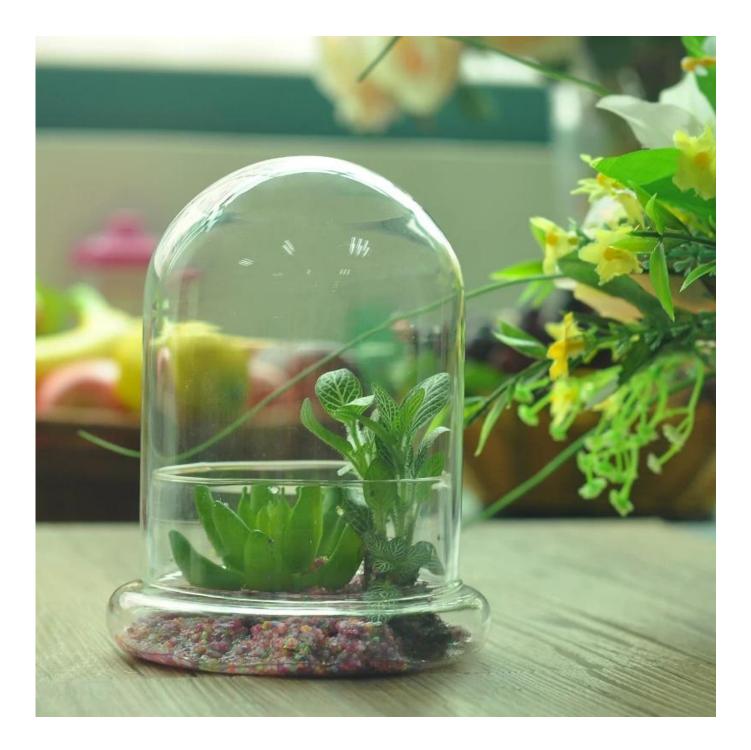

## glass cloche bell jar

| Product Details   |                                                                                  |
|-------------------|----------------------------------------------------------------------------------|
|                   |                                                                                  |
| Material          | High borosilicate glass                                                          |
| Crafts            | Hand made glass cloche                                                           |
| Proofing time     | 1. Existing products, sample time 5 days                                         |
|                   | 2. The need to re-mold, sample time 15 days                                      |
| Package           | General packaging, 48 / Carton                                                   |
| Capacity          | 500,000 to 1,000,000 / month                                                     |
| Delivery Time     | 35 days after sample and order confirmation                                      |
| Payment Terms     | T / T 30% down payment, pay the balance due to see a copy of the bill of         |
|                   | lading                                                                           |
| Transport         | Maritime transport, air transport, international express delivery; guests        |
|                   | designated freight forwarding                                                    |
|                   | 1. Hand made glass choche                                                        |
|                   | 2. Can be used in hotels, home,bar,etc                                           |
| Product Features  | 3. Environmental material                                                        |
|                   | 4. FDA test, CA65 test                                                           |
|                   | 1. satisfy your different design and size                                        |
|                   | 2. Any color of paint, frosting, electroplating, laser engraving can be done     |
| For you to choose | 3. provide special packaging such as shrink film, color gift box, white gift box |
|                   | 4. We have a dedicated quality control team to control product quality           |
|                   | 5. We have professional production bases and warehouses to ensure delivery       |