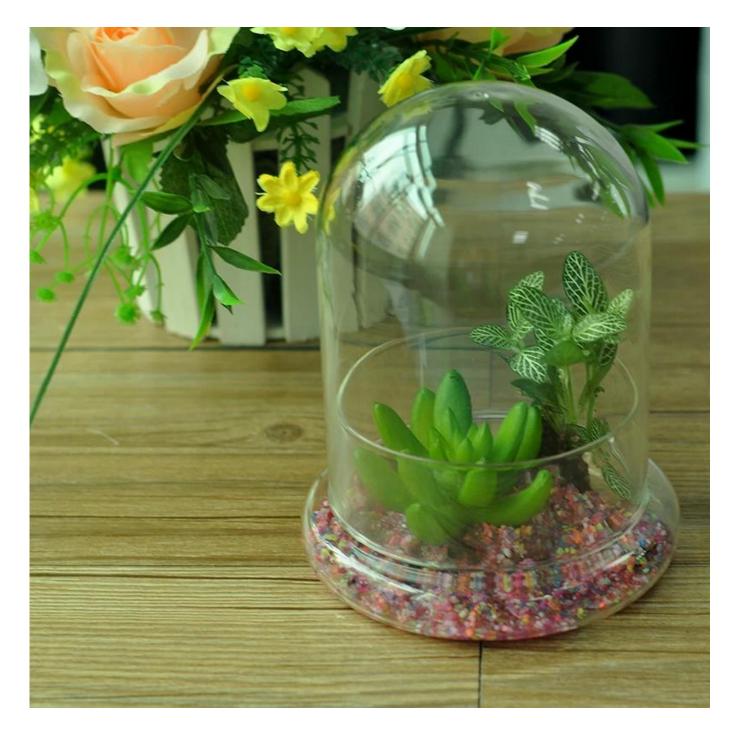

## glass cloche bell jar

| Product Details   |                                                                                  |
|-------------------|----------------------------------------------------------------------------------|
|                   |                                                                                  |
| Material          | High borosilicate glass                                                          |
| Crafts            | Hand made glass cloche                                                           |
| Proofing time     | 1. Existing products, sample time 5 days                                         |
|                   | 2. The need to re-mold, sample time 15 days                                      |
| Package           | General packaging, 48 / Carton                                                   |
| Capacity          | 500,000 to 1,000,000 / month                                                     |
| Delivery Time     | 35 days after sample and order confirmation                                      |
| Payment Terms     | T / T 30% down payment, pay the balance due to see a copy of the bill of         |
|                   | lading                                                                           |
| Transport         | Maritime transport, air transport, international express delivery; guests        |
|                   | designated freight forwarding                                                    |
|                   | 1. Hand made glass choche                                                        |
|                   | 2. Can be used in hotels, home,bar,etc                                           |
| Product Features  | 3. Environmental material                                                        |
|                   | 4. FDA test, CA65 test                                                           |
|                   | 1. satisfy your different design and size                                        |
|                   | 2. Any color of paint, frosting, electroplating, laser engraving can be done     |
| For you to choose | 3. provide special packaging such as shrink film, color gift box, white gift box |
|                   | 4. We have a dedicated quality control team to control product quality           |
|                   | 5. We have professional production bases and warehouses to ensure delivery       |