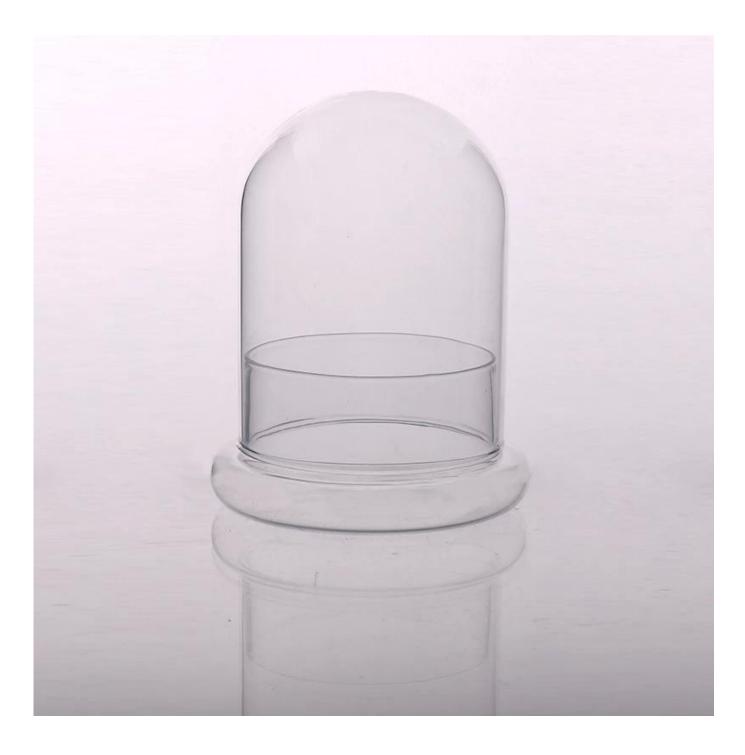

## glass cloche bell jar

| Product Details   |                                                                                  |
|-------------------|----------------------------------------------------------------------------------|
|                   |                                                                                  |
| Material          | High borosilicate glass                                                          |
| Crafts            | Hand made glass cloche                                                           |
| Proofing time     | 1. Existing products, sample time 5 days                                         |
|                   | 2. The need to re-mold, sample time 15 days                                      |
| Package           | General packaging, 48 / Carton                                                   |
| Capacity          | 500,000 to 1,000,000 / month                                                     |
| Delivery Time     | 35 days after sample and order confirmation                                      |
| Payment Terms     | T / T 30% down payment, pay the balance due to see a copy of the bill of         |
|                   | lading                                                                           |
| Transport         | Maritime transport, air transport, international express delivery; guests        |
|                   | designated freight forwarding                                                    |
|                   | 1. Hand made glass choche                                                        |
|                   | 2. Can be used in hotels, home,bar,etc                                           |
| Product Features  | 3. Environmental material                                                        |
|                   | 4. FDA test, CA65 test                                                           |
|                   | 1. satisfy your different design and size                                        |
|                   | 2. Any color of paint, frosting, electroplating, laser engraving can be done     |
| For you to choose | 3. provide special packaging such as shrink film, color gift box, white gift box |
|                   | 4. We have a dedicated quality control team to control product quality           |
|                   | 5. We have professional production bases and warehouses to ensure delivery       |