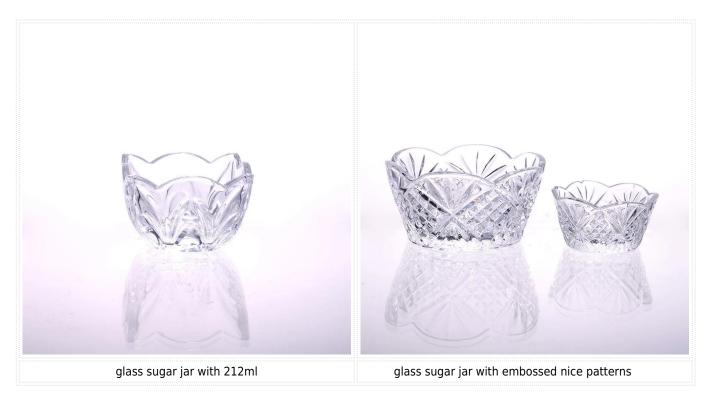

## Product detail:

| Item No.         | SGHY14121510                                                                                                                                                                                                                                                                                                                                            |
|------------------|---------------------------------------------------------------------------------------------------------------------------------------------------------------------------------------------------------------------------------------------------------------------------------------------------------------------------------------------------------|
| Material         | High white glass                                                                                                                                                                                                                                                                                                                                        |
| Color            | Clear                                                                                                                                                                                                                                                                                                                                                   |
| Craft            | machine pressed                                                                                                                                                                                                                                                                                                                                         |
| Samples time     | <ol> <li>5 days if at exit shaped and size of glass</li> <li>15 days if need new shape or size of glass</li> </ol>                                                                                                                                                                                                                                      |
| Packing          | Normal packing,24or 36pcs into export carton,carton with cardboard divider                                                                                                                                                                                                                                                                              |
| Product Capacity | 500,000~1,000,000 pcs per month                                                                                                                                                                                                                                                                                                                         |
| Delivery time    | Within 35 days after the sample and order confirmed                                                                                                                                                                                                                                                                                                     |
| Payment terms    | 30% deposit by T/T in advance and the balance against the copy of B/L                                                                                                                                                                                                                                                                                   |
| Shipment         | By sea,by air,by Express and your shipping agent is acceptable                                                                                                                                                                                                                                                                                          |
| Product Features | <ol> <li>Machine pressed</li> <li>Suitable for used in pub, hotel, restaurants, home,etc</li> <li>Professional Q/C for quality control</li> <li>Competitive price and quality</li> <li>Meet FDA test and food grade</li> </ol>                                                                                                                          |
| For your choices | <ol> <li>Any logo printing on the glass body</li> <li>Any color painted, frost, electroplate, pattern laser carver for the finish</li> <li>Special package like shrink wrap, color gift box, white gift box etc</li> <li>Open new mould for the glass, wood, plastic or metal as you like</li> <li>Different size and shapes meet your needs</li> </ol> |