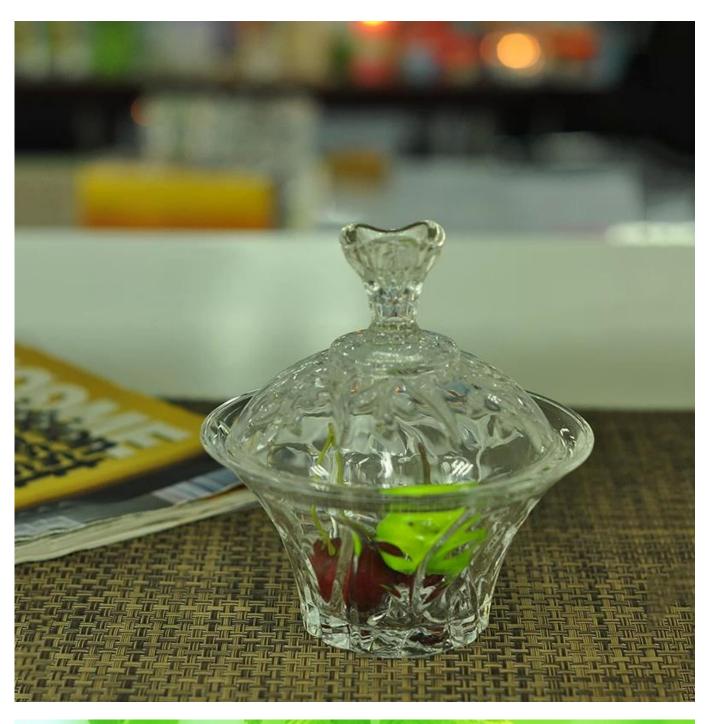

## Product detail:

| Item No.         | SGHY14121510                                                                                                                                                                                                                                                                                                                                            |
|------------------|---------------------------------------------------------------------------------------------------------------------------------------------------------------------------------------------------------------------------------------------------------------------------------------------------------------------------------------------------------|
| Material         | High white glass                                                                                                                                                                                                                                                                                                                                        |
| Color            | Clear                                                                                                                                                                                                                                                                                                                                                   |
| Craft            | machine pressed                                                                                                                                                                                                                                                                                                                                         |
| Samples time     | <ol> <li>5 days if at exit shaped and size of glass</li> <li>15 days if need new shape or size of glass</li> </ol>                                                                                                                                                                                                                                      |
| Packing          | Normal packing,24or 36pcs into export carton,carton with cardboard divider                                                                                                                                                                                                                                                                              |
| Product Capacity | 500,000~1,000,000 pcs per month                                                                                                                                                                                                                                                                                                                         |
| Delivery time    | Within 35 days after the sample and order confirmed                                                                                                                                                                                                                                                                                                     |
| Payment terms    | 30% deposit by T/T in advance and the balance against the copy of B/L                                                                                                                                                                                                                                                                                   |
| Shipment         | By sea,by air,by Express and your shipping agent is acceptable                                                                                                                                                                                                                                                                                          |
| Product Features | <ol> <li>Machine pressed</li> <li>Suitable for used in pub, hotel, restaurants, home,etc</li> <li>Professional Q/C for quality control</li> <li>Competitive price and quality</li> <li>Meet FDA test and food grade</li> </ol>                                                                                                                          |
| For your choices | <ol> <li>Any logo printing on the glass body</li> <li>Any color painted, frost, electroplate, pattern laser carver for the finish</li> <li>Special package like shrink wrap, color gift box, white gift box etc</li> <li>Open new mould for the glass, wood, plastic or metal as you like</li> <li>Different size and shapes meet your needs</li> </ol> |