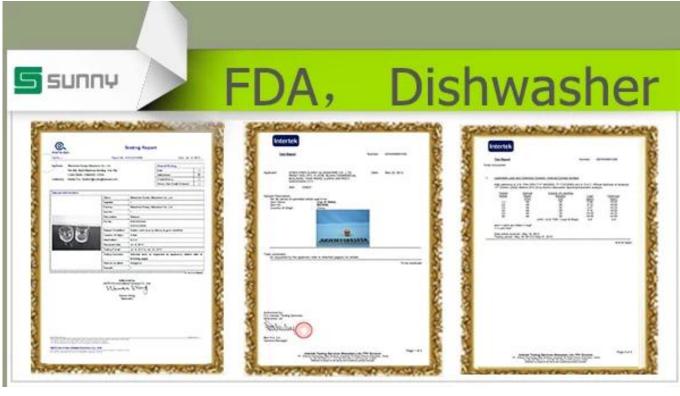

## Product detail:

| Item No.         | SGHY14121510                                                                                                                                                                                                                                                                                                                                            |
|------------------|---------------------------------------------------------------------------------------------------------------------------------------------------------------------------------------------------------------------------------------------------------------------------------------------------------------------------------------------------------|
| Material         | High white glass                                                                                                                                                                                                                                                                                                                                        |
| Color            | Clear                                                                                                                                                                                                                                                                                                                                                   |
| Craft            | machine pressed                                                                                                                                                                                                                                                                                                                                         |
| Samples time     | <ol> <li>5 days if at exit shaped and size of glass</li> <li>15 days if need new shape or size of glass</li> </ol>                                                                                                                                                                                                                                      |
| Packing          | Normal packing,24or 36pcs into export carton,carton with cardboard divider                                                                                                                                                                                                                                                                              |
| Product Capacity | 500,000~1,000,000 pcs per month                                                                                                                                                                                                                                                                                                                         |
| Delivery time    | Within 35 days after the sample and order confirmed                                                                                                                                                                                                                                                                                                     |
| Payment terms    | 30% deposit by T/T in advance and the balance against the copy of B/L                                                                                                                                                                                                                                                                                   |
| Shipment         | By sea,by air,by Express and your shipping agent is acceptable                                                                                                                                                                                                                                                                                          |
| Product Features | <ol> <li>Machine pressed</li> <li>Suitable for used in pub, hotel, restaurants, home,etc</li> <li>Professional Q/C for quality control</li> <li>Competitive price and quality</li> <li>Meet FDA test and food grade</li> </ol>                                                                                                                          |
| For your choices | <ol> <li>Any logo printing on the glass body</li> <li>Any color painted, frost, electroplate, pattern laser carver for the finish</li> <li>Special package like shrink wrap, color gift box, white gift box etc</li> <li>Open new mould for the glass, wood, plastic or metal as you like</li> <li>Different size and shapes meet your needs</li> </ol> |