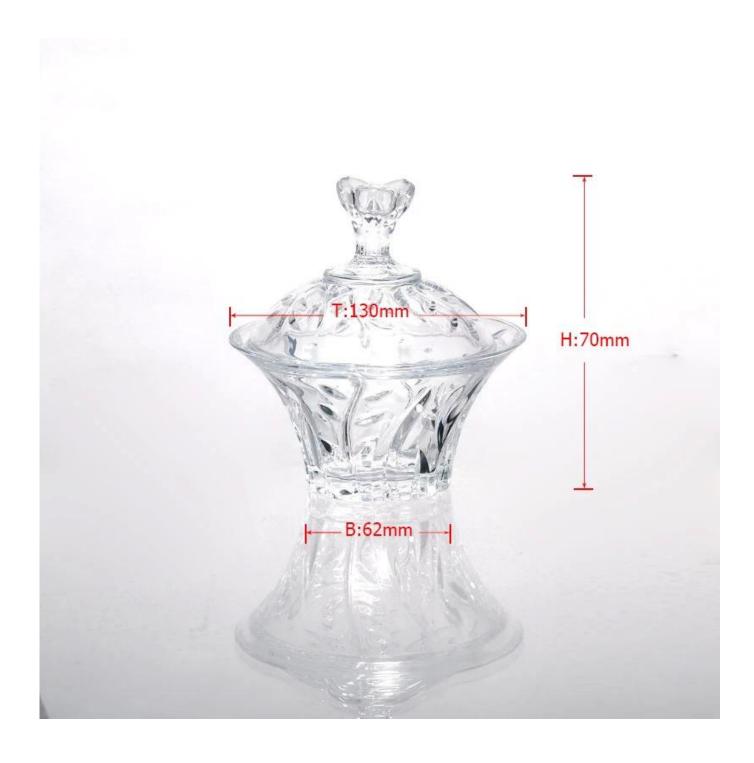

## Product detail:

| Item No.         | SGHY14121510                                                                                                                                                                                                                                                                                                                                            |
|------------------|---------------------------------------------------------------------------------------------------------------------------------------------------------------------------------------------------------------------------------------------------------------------------------------------------------------------------------------------------------|
| Material         | High white glass                                                                                                                                                                                                                                                                                                                                        |
| Color            | Clear                                                                                                                                                                                                                                                                                                                                                   |
| Craft            | machine pressed                                                                                                                                                                                                                                                                                                                                         |
| Samples time     | <ol> <li>5 days if at exit shaped and size of glass</li> <li>15 days if need new shape or size of glass</li> </ol>                                                                                                                                                                                                                                      |
| Packing          | Normal packing,24or 36pcs into export carton,carton with cardboard divider                                                                                                                                                                                                                                                                              |
| Product Capacity | 500,000~1,000,000 pcs per month                                                                                                                                                                                                                                                                                                                         |
| Delivery time    | Within 35 days after the sample and order confirmed                                                                                                                                                                                                                                                                                                     |
| Payment terms    | 30% deposit by T/T in advance and the balance against the copy of B/L                                                                                                                                                                                                                                                                                   |
| Shipment         | By sea,by air,by Express and your shipping agent is acceptable                                                                                                                                                                                                                                                                                          |
| Product Features | <ol> <li>Machine pressed</li> <li>Suitable for used in pub, hotel, restaurants, home,etc</li> <li>Professional Q/C for quality control</li> <li>Competitive price and quality</li> <li>Meet FDA test and food grade</li> </ol>                                                                                                                          |
| For your choices | <ol> <li>Any logo printing on the glass body</li> <li>Any color painted, frost, electroplate, pattern laser carver for the finish</li> <li>Special package like shrink wrap, color gift box, white gift box etc</li> <li>Open new mould for the glass, wood, plastic or metal as you like</li> <li>Different size and shapes meet your needs</li> </ol> |