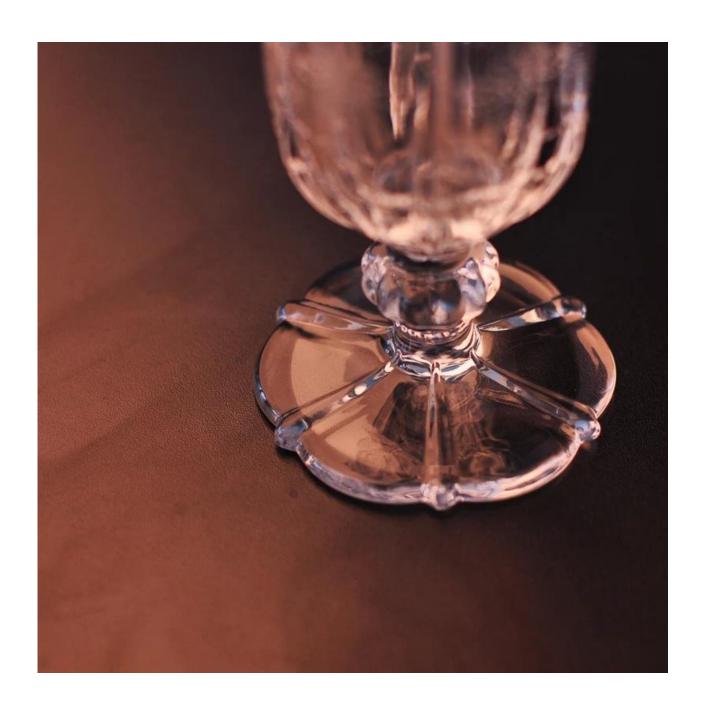

|
| For your choices | <ol> <li>Any logo printing on the glass body.</li> <li>Any color painted ,frost, electro plate, pattern laser carver for the finish;</li> <li>Special package like shrink wrap, color gift box, white gift box etc:</li> <li>Open new mould for the glass, wood, plastic or metal as you like</li> <li>Different size and shapes meet your needs.</li> </ol> |

## **Product features:**

- 1. The logo and color is baked in 580 celsuis high temperature, pure & poisonless.
- 2. The mouth of cup is carefully polishes to ensure comfortable for using.
- ${\tt 3. Carving, gold-rim, decal\ or\ embosses\ craft, handmade, exquisite \& elegant.}$
- 4.Our product could pass the SGS,FDA,BV and LFGB test

## **Product Show:**















Related product



## **Company Show:**



Factory show:



FAQ