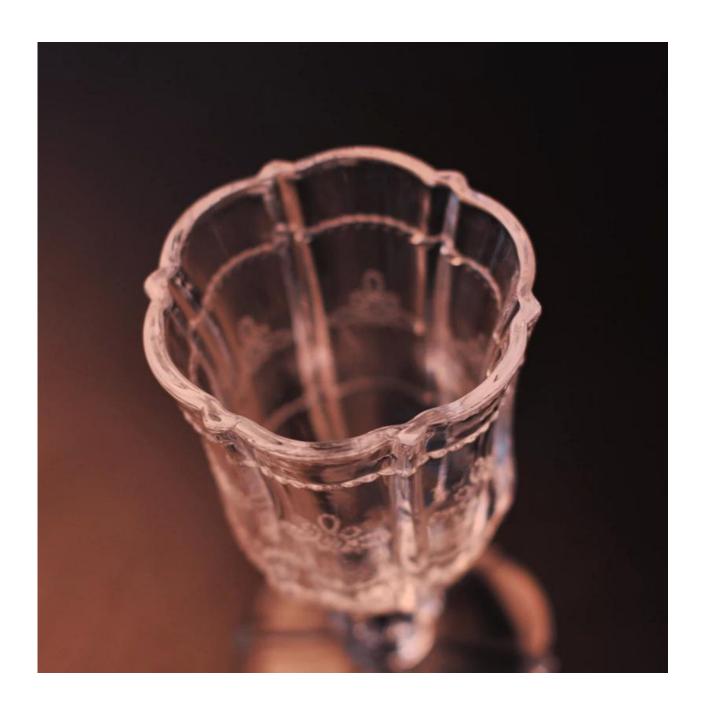

|
| For your choices | <ol> <li>Any logo printing on the glass body.</li> <li>Any color painted ,frost, electro plate, pattern laser carver for the finish;</li> <li>Special package like shrink wrap, color gift box, white gift box etc:</li> <li>Open new mould for the glass, wood, plastic or metal as you like</li> <li>Different size and shapes meet your needs.</li> </ol> |

## **Product features:**

- 1. The logo and color is baked in 580 celsuis high temperature, pure & poisonless.
- 2. The mouth of cup is carefully polishes to ensure comfortable for using.
- ${\tt 3. Carving, gold-rim, decal\ or\ embosses\ craft, handmade, exquisite \& elegant.}$
- 4.Our product could pass the SGS,FDA,BV and LFGB test

## **Product Show:**















Related product



## **Company Show:**



Factory show:



FAQ