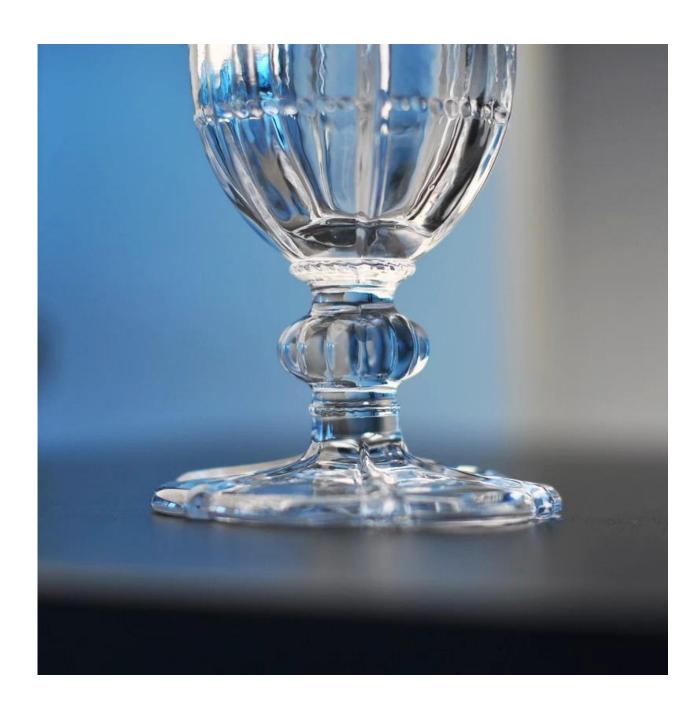

|
| For your choices | <ol> <li>Any logo printing on the glass body.</li> <li>Any color painted ,frost, electro plate, pattern laser carver for the finish;</li> <li>Special package like shrink wrap, color gift box, white gift box etc:</li> <li>Open new mould for the glass, wood, plastic or metal as you like</li> <li>Different size and shapes meet your needs.</li> </ol> |

## **Product features:**

- 1. The logo and color is baked in 580 celsuis high temperature, pure & poisonless.
- 2. The mouth of cup is carefully polishes to ensure comfortable for using.
- ${\tt 3. Carving, gold-rim, decal\ or\ embosses\ craft, handmade, exquisite \& elegant.}$
- 4.Our product could pass the SGS,FDA,BV and LFGB test

## **Product Show:**















Related product



## **Company Show:**



Factory show:



FAQ