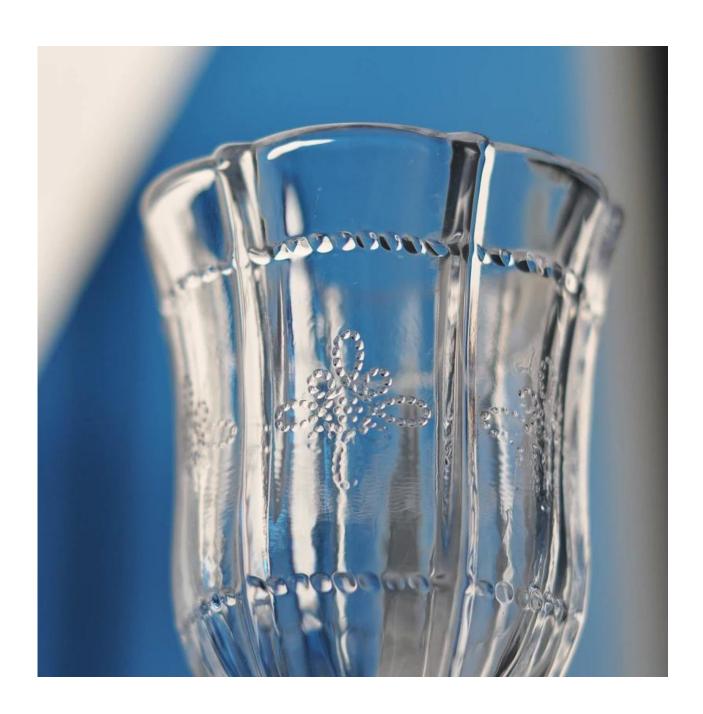

|
| For your choices | <ol> <li>Any logo printing on the glass body.</li> <li>Any color painted ,frost, electro plate, pattern laser carver for the finish;</li> <li>Special package like shrink wrap, color gift box, white gift box etc:</li> <li>Open new mould for the glass, wood, plastic or metal as you like</li> <li>Different size and shapes meet your needs.</li> </ol> |

## **Product features:**

- 1. The logo and color is baked in 580 celsuis high temperature, pure & poisonless.
- 2. The mouth of cup is carefully polishes to ensure comfortable for using.
- ${\tt 3. Carving, gold-rim, decal\ or\ embosses\ craft, handmade, exquisite \& elegant.}$
- 4.Our product could pass the SGS,FDA,BV and LFGB test

## **Product Show:**















Related product



## **Company Show:**



Factory show:



FAQ