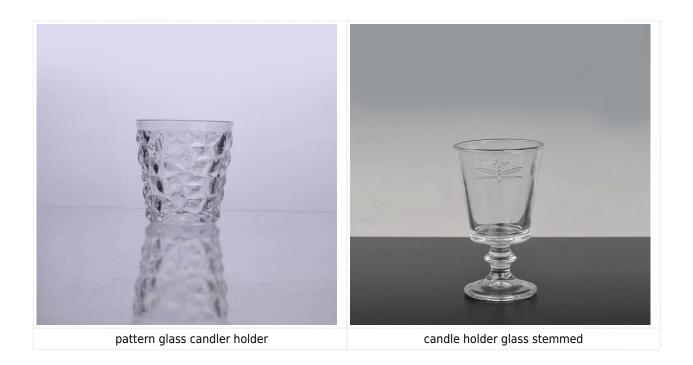

|
| For your choices | <ol> <li>Any logo printing on the glass body.</li> <li>Any color painted ,frost, electro plate, pattern laser carver for the finish;</li> <li>Special package like shrink wrap, color gift box, white gift box etc:</li> <li>Open new mould for the glass, wood, plastic or metal as you like</li> <li>Different size and shapes meet your needs.</li> </ol> |

## **Product features:**

- 1. The logo and color is baked in 580 celsuis high temperature, pure & poisonless.
- 2. The mouth of cup is carefully polishes to ensure comfortable for using.
- ${\tt 3. Carving, gold-rim, decal\ or\ embosses\ craft, handmade, exquisite \& elegant.}$
- 4.Our product could pass the SGS,FDA,BV and LFGB test

## **Product Show:**















Related product



## **Company Show:**



Factory show:



FAQ