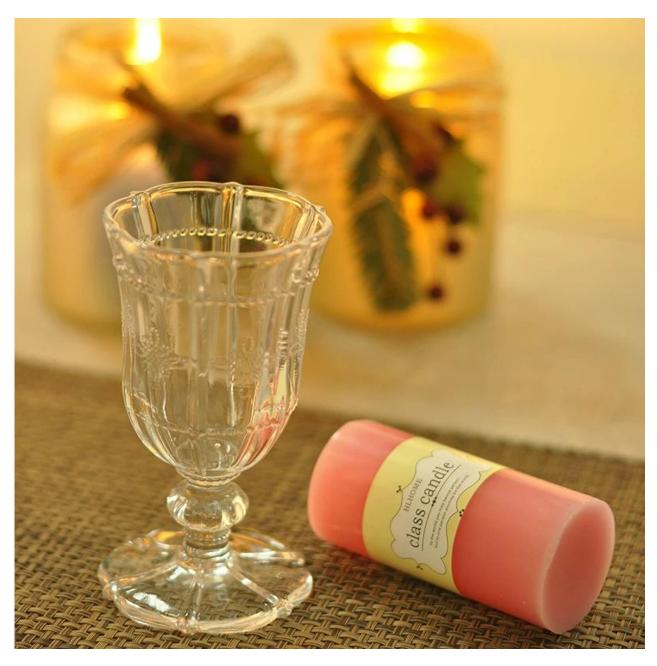

|
| For your choices | <ol> <li>Any logo printing on the glass body.</li> <li>Any color painted ,frost, electro plate, pattern laser carver for the finish;</li> <li>Special package like shrink wrap, color gift box, white gift box etc:</li> <li>Open new mould for the glass, wood, plastic or metal as you like</li> <li>Different size and shapes meet your needs.</li> </ol> |

## **Product features:**

- 1. The logo and color is baked in 580 celsuis high temperature, pure & poisonless.
- 2. The mouth of cup is carefully polishes to ensure comfortable for using.
- ${\tt 3. Carving, gold-rim, decal\ or\ embosses\ craft, handmade, exquisite \& elegant.}$
- 4.Our product could pass the SGS,FDA,BV and LFGB test

## **Product Show:**















Related product



## **Company Show:**



Factory show:



FAQ