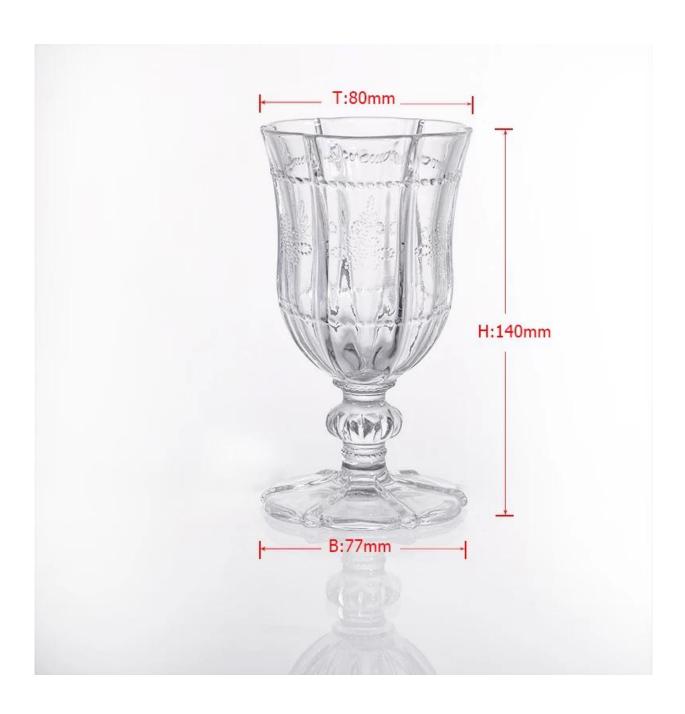

|
| For your choices | <ol> <li>Any logo printing on the glass body.</li> <li>Any color painted ,frost, electro plate, pattern laser carver for the finish;</li> <li>Special package like shrink wrap, color gift box, white gift box etc:</li> <li>Open new mould for the glass, wood, plastic or metal as you like</li> <li>Different size and shapes meet your needs.</li> </ol> |

## **Product features:**

- 1. The logo and color is baked in 580 celsuis high temperature, pure & poisonless.
- 2. The mouth of cup is carefully polishes to ensure comfortable for using.
- ${\tt 3. Carving, gold-rim, decal\ or\ embosses\ craft, handmade, exquisite \& elegant.}$
- 4.Our product could pass the SGS,FDA,BV and LFGB test

## **Product Show:**















Related product



## **Company Show:**



Factory show:



FAQ