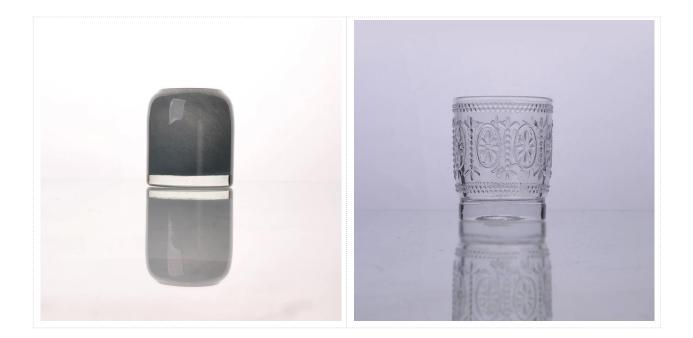

|
| For your choices | <ol> <li>Any logo printing on the glass body.</li> <li>Any color painted ,frost, electro plate, pattern laser carver for the finish;</li> <li>Special package like shrink wrap, color gift box, white gift box etc:</li> <li>Open new mould for the glass, wood, plastic or metal as you like</li> <li>Different size and shapes meet your needs.</li> </ol> |

### **Product features:**

- 1. The logo and color is baked in 580 celsuis high temperature, pure & poisonless.
- 2. The mouth of cup is carefully polishes to ensure comfortable for using.
- 3. Carving, gold-rim, decal or embosses craft, handmade, exquisite & elegant.
- 4.Our product could pass the SGS,FDA,BV and LFGB test

### **Product Show:**



# Related product[]

glass candle holder

pattern glass candle holder



# Company Show:



Factory show:



FAQ