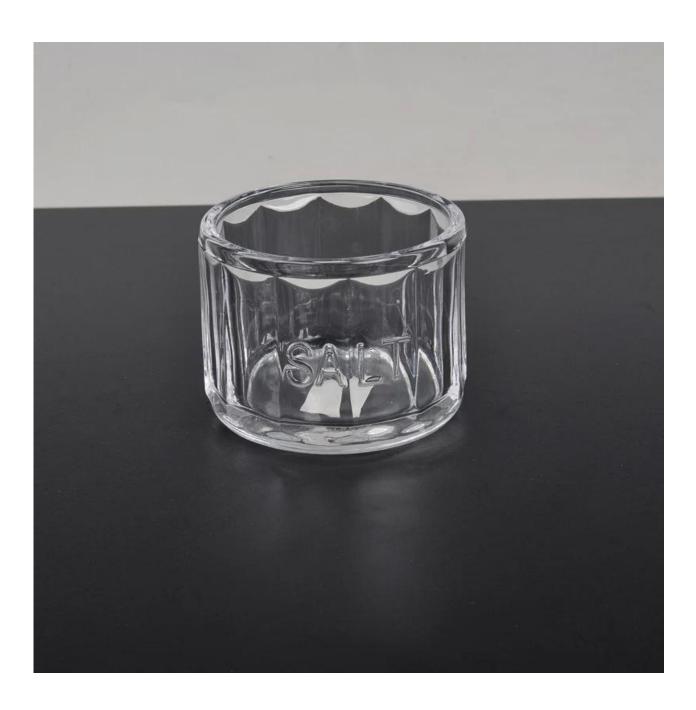

## **Specifications:**

| Material         | glass                                                                                                                                                                                                                                                                                                                                                        |
|------------------|--------------------------------------------------------------------------------------------------------------------------------------------------------------------------------------------------------------------------------------------------------------------------------------------------------------------------------------------------------------|
| Color            | Transparent glass                                                                                                                                                                                                                                                                                                                                            |
| Process          | Machine pressed glass                                                                                                                                                                                                                                                                                                                                        |
| Samples time     | <ol> <li>5 days if at exit shaped and size of glass.</li> <li>15 days if need new shape or size of glass.</li> </ol>                                                                                                                                                                                                                                         |
| Packing          | Normal packing,24or 36pcs into export carton, carton with cardboard divider                                                                                                                                                                                                                                                                                  |
| Product Capacity | 500,000~1,000,000 pcs per month                                                                                                                                                                                                                                                                                                                              |
| Delivery time    | Within 35 days after the sample and order confirmed                                                                                                                                                                                                                                                                                                          |
| Payment terms    | 30% deposit by T/T in advance and the balance against the copy of B/L                                                                                                                                                                                                                                                                                        |
| Shipment         | By sea, by air, by Express and your shipping agent is acceptable                                                                                                                                                                                                                                                                                             |
| Product Features | 1.Unique design 2.Lowest price 3.Hightest quality 4.Soonest shipment                                                                                                                                                                                                                                                                                         |
| For your choices | <ol> <li>Any logo printing on the glass body.</li> <li>Any color painted ,frost, electro plate, pattern laser carver for the finish;</li> <li>Special package like shrink wrap, color gift box, white gift box etc:</li> <li>Open new mould for the glass, wood, plastic or metal as you like</li> <li>Different size and shapes meet your needs.</li> </ol> |

### **Product Show:**