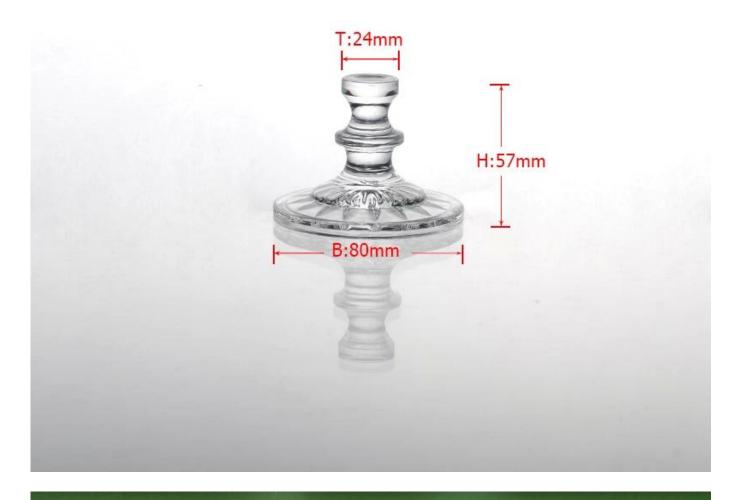

| E Produ          | Ict Details Every day is surmy day                                         |
|------------------|----------------------------------------------------------------------------|
| Item No.         | SG14122424                                                                 |
| Material         | high white glass material                                                  |
| Process          | Machine made                                                               |
| Samples time     | 1. 5 days if at exist shaped and size of glass                             |
|                  | 2. 15 days if need new shape or size of glass                              |
| Packing          | Normal packing,4 pcs into inner box, 48 pcs per carton                     |
| Product Capacity | 500,000~1,000,000 pcs per month                                            |
| Delivery time    | Within 35 days after the sample and order confirmed                        |
| Payment terms    | 30% deposit by T/T in advance and the balance against the copy of B/L      |
| Shipment         | By sea, by air, by Express and your shipping agent is acceptable           |
|                  | 1. Machine made glass candle holder with high quality                      |
| Product Features | 2. Suitable for used in hotel, home, etc.                                  |
|                  | 3. It is eco-friendly                                                      |
|                  | 4. Meet FDA test & CA 65 test                                              |
|                  | 1. Different designs and sizes for choice                                  |
|                  | 2 .Any color painted, frost, electroplate, pattern laser carver processing |
| For your choices | 3. Special package like shrink wrap, color gift box, white gift box etc.   |
|                  | 4. We have exclusive workers for quality control                           |
|                  | 5. We have professional workshop and warehouse to ensure the delivery time |