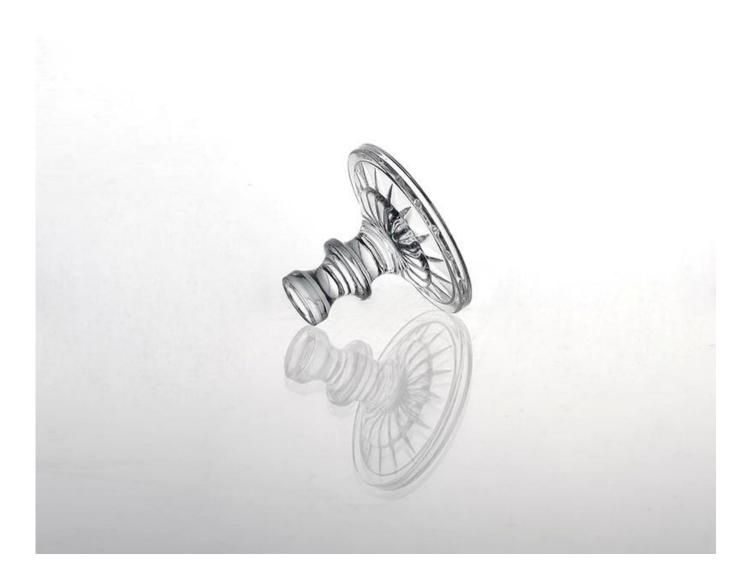

| E Produ          | Ict Details Every day is surmy day                                         |
|------------------|----------------------------------------------------------------------------|
| Item No.         | SG14122424                                                                 |
| Material         | high white glass material                                                  |
| Process          | Machine made                                                               |
| Samples time     | 1. 5 days if at exist shaped and size of glass                             |
|                  | 2. 15 days if need new shape or size of glass                              |
| Packing          | Normal packing,4 pcs into inner box, 48 pcs per carton                     |
| Product Capacity | 500,000~1,000,000 pcs per month                                            |
| Delivery time    | Within 35 days after the sample and order confirmed                        |
| Payment terms    | 30% deposit by T/T in advance and the balance against the copy of B/L      |
| Shipment         | By sea, by air, by Express and your shipping agent is acceptable           |
|                  | 1. Machine made glass candle holder with high quality                      |
| Product Features | 2. Suitable for used in hotel, home, etc.                                  |
|                  | 3. It is eco-friendly                                                      |
|                  | 4. Meet FDA test & CA 65 test                                              |
|                  | 1. Different designs and sizes for choice                                  |
|                  | 2 .Any color painted, frost, electroplate, pattern laser carver processing |
| For your choices | 3. Special package like shrink wrap, color gift box, white gift box etc.   |
|                  | 4. We have exclusive workers for quality control                           |
|                  | 5. We have professional workshop and warehouse to ensure the delivery time |