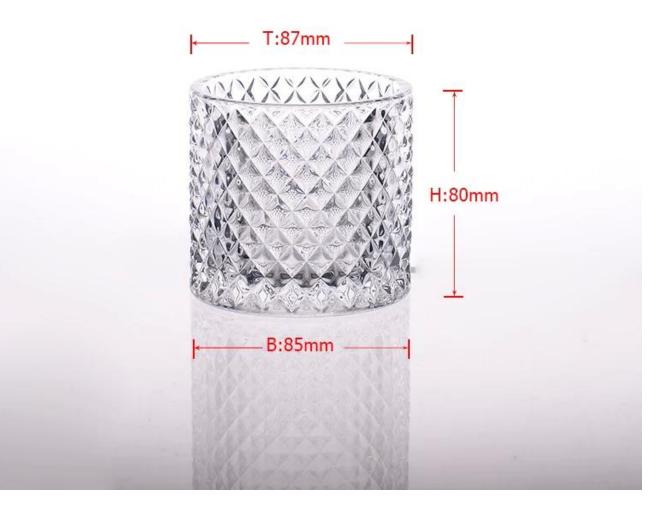

| = Prod           | duct Details Every day is sunny da                                         |
|------------------|----------------------------------------------------------------------------|
| Item No.         | SGHY8785                                                                   |
| Material         | Hight white glass                                                          |
| Process          | Machine made                                                               |
| Samples time     | 1. 5 days if at exist shaped and size of glass                             |
|                  | 2. 15 days if need new shape or size of glass                              |
| Packing          | Normal packing,6 pcs into inner box, 72 pcs per carton                     |
| Product Capacity | 500,000~1,000,000 pcs per month                                            |
| Delivery time    | Within 35 days after the sample and order confirmed                        |
| Payment terms    | 30% deposit by T/T in advance and the balance against the copy of B/L      |
| Shipment         | By sea, by air, by Express and your shipping agent is acceptable           |
|                  | 1. Machine made glass candle stands for weddings with high quality         |
| Product Features | 2. Suitable for used in hotel, home, etc.                                  |
|                  | 3. It is eco-friendly                                                      |
|                  | 4. Meet FDA test & CA 65 test                                              |
|                  | 1. Different designs and sizes for choice                                  |
|                  | 2 .Any color painted, frost, electroplate, pattern laser carver processing |
| For your choices | 3. Special package like shrink wrap, color gift box, white gift box etc.   |
|                  | 4. We have exclusive workers for quality control                           |
|                  | 5. We have professional workshop and warehouse to ensure the delivery time |