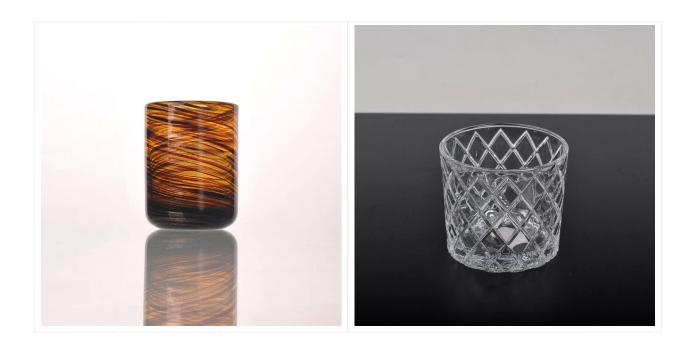

|
| For your choices | <ol> <li>Any logo printing on the glass body.</li> <li>Any color painted ,frost, electroplate, pattern laser carver for the finish</li> <li>Special package like shrink wrap, color gift box, white gift box etc.</li> <li>Open new mould for the glass, wood, plastic or metal as you like</li> <li>Different size and shapes meet your needs</li> </ol> |

## **Product features:**

- 1. The logo and color is baked in 580 celsuis high temperature, pure & poisonless.
- 2. The mouth of cup is carefully polishes to ensure comfortable for using.
- ${\tt 3. Carving, gold-rim, decal\ or\ embosses\ craft, handmade, exquisite \& elegant.}$
- 4.Our product could pass the SGS,FDA,BV and LFGB test

## **Product Show:**







## **Related product**□



Company Show:



Factory show:



<u>FAQ</u>