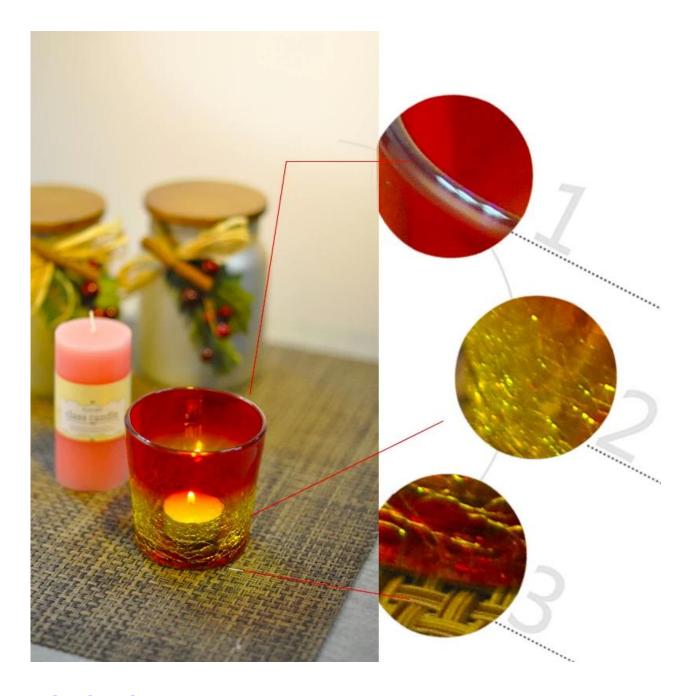

## **Product features:**

- 1. The logo and color is baked in 580 celsuis high temperature, pure & poisonless.
- 2. The mouth of cup is carefully polishes to ensure comfortable for using.
- ${\tt 3. Carving, gold-rim, decal\ or\ embosses\ craft, handmade, exquisite \& elegant.}$
- 4.Our product could pass the SGS,FDA,BV and LFGB test