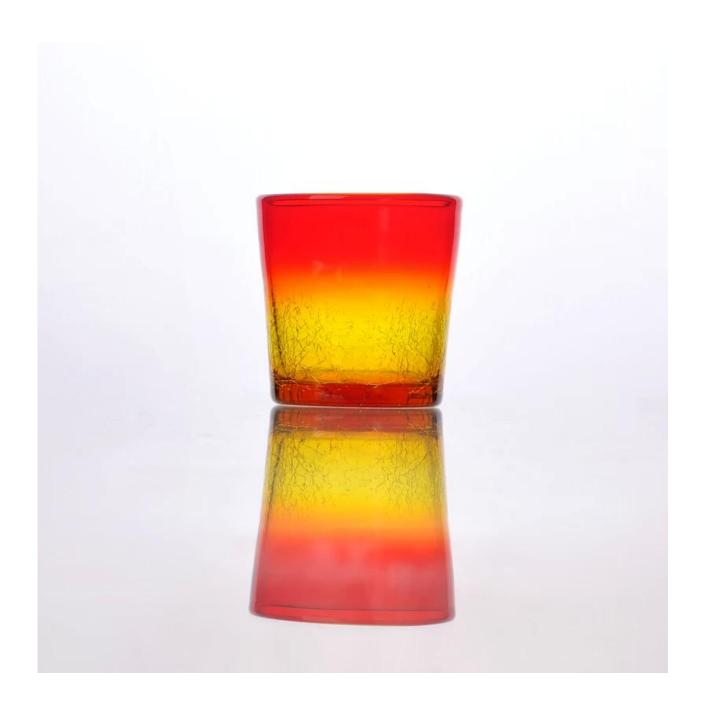

|
| For your choices | <ol> <li>Any logo printing on the glass body.</li> <li>Any color painted ,frost, electroplate, pattern laser carver for the finish</li> <li>Special package like shrink wrap, color gift box, white gift box etc.</li> <li>Open new mould for the glass, wood, plastic or metal as you like</li> <li>Different size and shapes meet your needs</li> </ol> |

## **Product features:**

- 1. The logo and color is baked in 580 celsuis high temperature, pure & poisonless.
- 2. The mouth of cup is carefully polishes to ensure comfortable for using.
- ${\tt 3. Carving, gold-rim, decal\ or\ embosses\ craft, handmade, exquisite \& elegant.}$
- 4.Our product could pass the SGS,FDA,BV and LFGB test

## **Product Show:**







## **Related product**□



Company Show:



Factory show:



<u>FAQ</u>