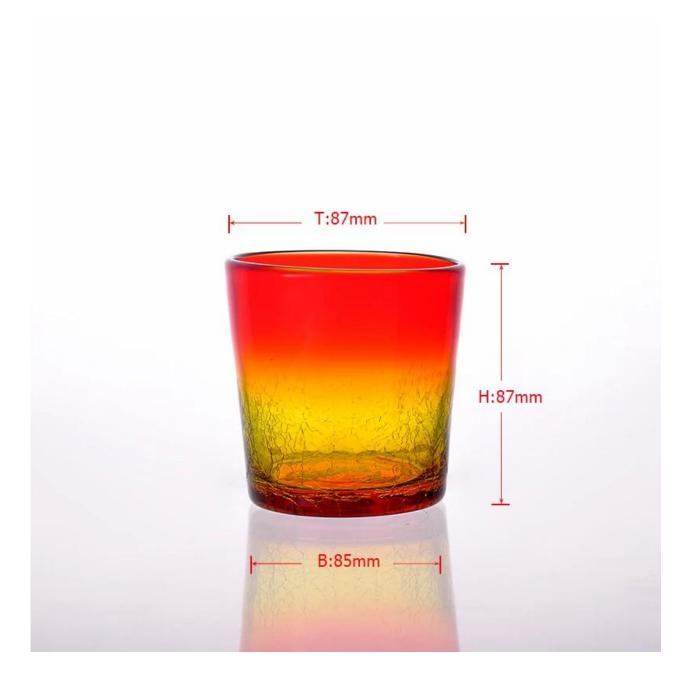

|
| For your choices | <ol> <li>Any logo printing on the glass body.</li> <li>Any color painted ,frost, electroplate, pattern laser carver for the finish</li> <li>Special package like shrink wrap, color gift box, white gift box etc.</li> <li>Open new mould for the glass, wood, plastic or metal as you like</li> <li>Different size and shapes meet your needs</li> </ol> |

## **Product features:**

- 1. The logo and color is baked in 580 celsuis high temperature, pure & poisonless.
- 2. The mouth of cup is carefully polishes to ensure comfortable for using.
- ${\tt 3. Carving, gold-rim, decal\ or\ embosses\ craft, handmade, exquisite \& elegant.}$
- 4.Our product could pass the SGS,FDA,BV and LFGB test

## **Product Show:**







## **Related product**□



Company Show:



Factory show:



<u>FAQ</u>