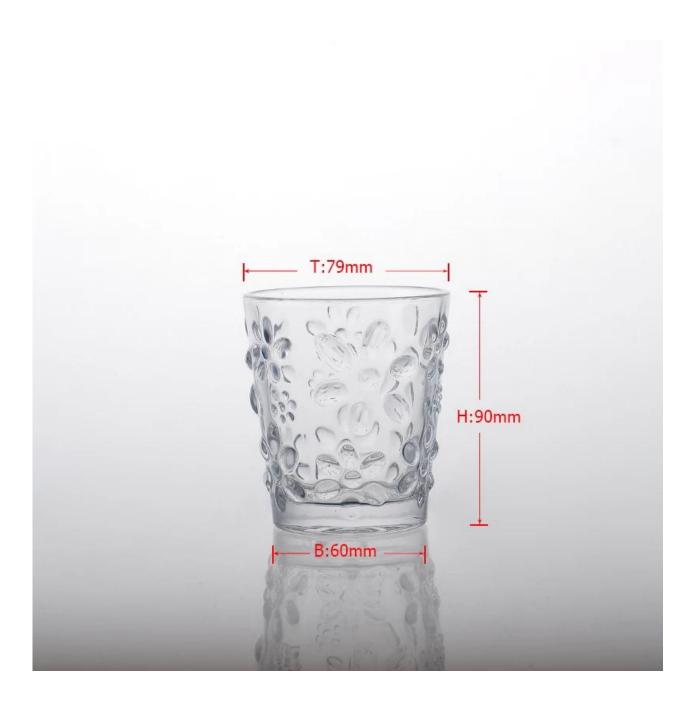

|
| For your choices | <ol> <li>Any logo printing on the glass body.</li> <li>Any color painted ,frost, electro plate, pattern laser carver for the finish;</li> <li>Special package like shrink wrap, color gift box, white gift box etc:</li> <li>Open new mould for the glass, wood, plastic or metal as you like</li> <li>Different size and shapes meet your needs.</li> </ol> |

## **Product features:**

- 1. The logo and color is baked in 580 celsuis high temperature, pure & poisonless.
- 2. The mouth of cup is carefully polishes to ensure comfortable for using.
- ${\tt 3. Carving, gold-rim, decal\ or\ embosses\ craft, handmade, exquisite \& elegant.}$
- 4.Our product could pass the SGS,FDA,BV and LFGB test

## **Product Show:**









Related product[



## **Company Show:**



Factory show:



FAQ