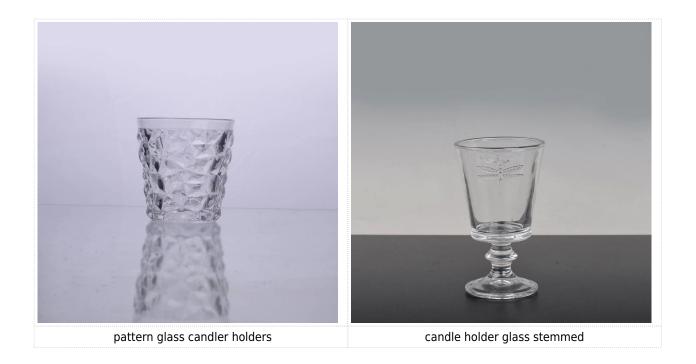

|
| For your choices | <ol> <li>Any logo printing on the glass body.</li> <li>Any color painted ,frost, electro plate, pattern laser carver for the finish;</li> <li>Special package like shrink wrap, color gift box, white gift box etc:</li> <li>Open new mould for the glass, wood, plastic or metal as you like</li> <li>Different size and shapes meet your needs.</li> </ol> |

## **Product features:**

- 1. The logo and color is baked in 580 celsuis high temperature, pure & poisonless.
- 2. The mouth of cup is carefully polishes to ensure comfortable for using.
- ${\tt 3. Carving, gold-rim, decal\ or\ embosses\ craft, handmade, exquisite \& elegant.}$
- 4.Our product could pass the SGS,FDA,BV and LFGB test

## **Product Show:**









Related product[



## **Company Show:**



Factory show:



FAQ