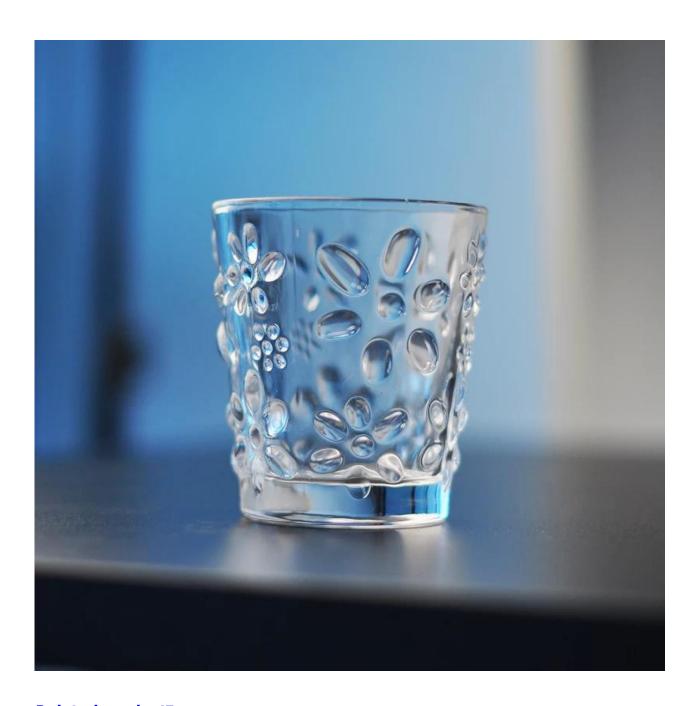

|
| For your choices | <ol> <li>Any logo printing on the glass body.</li> <li>Any color painted ,frost, electro plate, pattern laser carver for the finish;</li> <li>Special package like shrink wrap, color gift box, white gift box etc:</li> <li>Open new mould for the glass, wood, plastic or metal as you like</li> <li>Different size and shapes meet your needs.</li> </ol> |

## **Product features:**

- 1. The logo and color is baked in 580 celsuis high temperature, pure & poisonless.
- 2. The mouth of cup is carefully polishes to ensure comfortable for using.
- ${\tt 3. Carving, gold-rim, decal\ or\ embosses\ craft, handmade, exquisite \& elegant.}$
- 4.Our product could pass the SGS,FDA,BV and LFGB test

## **Product Show:**









Related product[



## **Company Show:**



Factory show:



FAQ