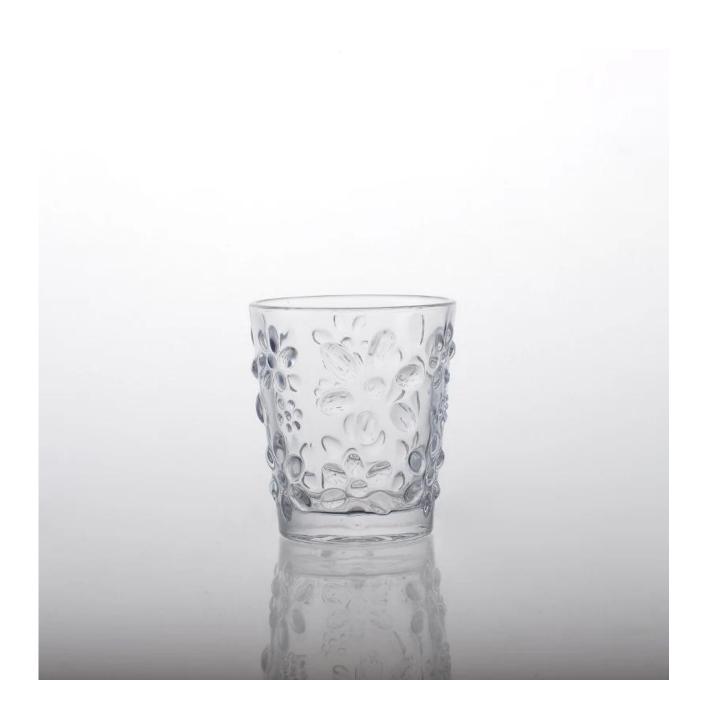

|
| For your choices | <ol> <li>Any logo printing on the glass body.</li> <li>Any color painted ,frost, electro plate, pattern laser carver for the finish;</li> <li>Special package like shrink wrap, color gift box, white gift box etc:</li> <li>Open new mould for the glass, wood, plastic or metal as you like</li> <li>Different size and shapes meet your needs.</li> </ol> |

## **Product features:**

- 1. The logo and color is baked in 580 celsuis high temperature, pure & poisonless.
- 2. The mouth of cup is carefully polishes to ensure comfortable for using.
- ${\tt 3. Carving, gold-rim, decal\ or\ embosses\ craft, handmade, exquisite \& elegant.}$
- 4.Our product could pass the SGS,FDA,BV and LFGB test

## **Product Show:**









Related product[



## **Company Show:**



Factory show:



FAQ