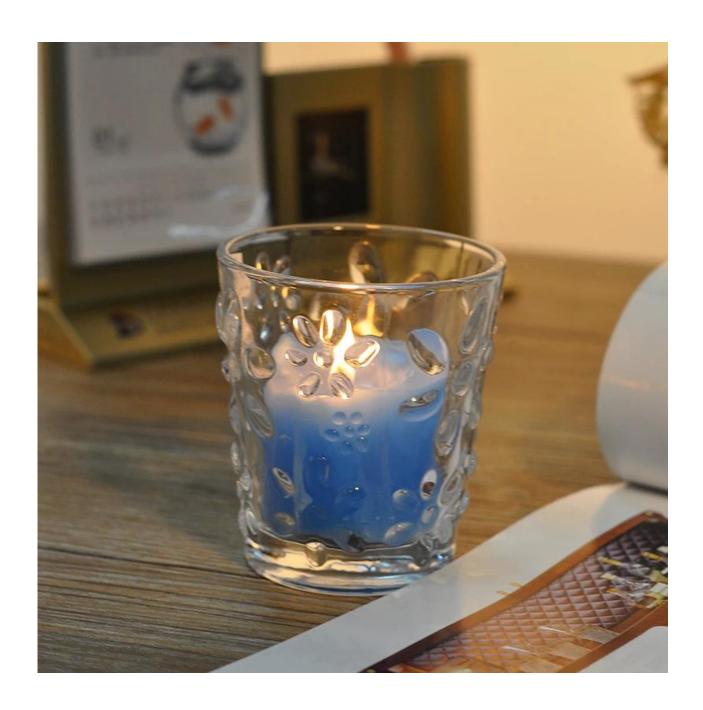

|
| For your choices | <ol> <li>Any logo printing on the glass body.</li> <li>Any color painted ,frost, electro plate, pattern laser carver for the finish;</li> <li>Special package like shrink wrap, color gift box, white gift box etc:</li> <li>Open new mould for the glass, wood, plastic or metal as you like</li> <li>Different size and shapes meet your needs.</li> </ol> |

## **Product features:**

- 1. The logo and color is baked in 580 celsuis high temperature, pure & poisonless.
- 2. The mouth of cup is carefully polishes to ensure comfortable for using.
- ${\tt 3. Carving, gold-rim, decal\ or\ embosses\ craft, handmade, exquisite \& elegant.}$
- 4.Our product could pass the SGS,FDA,BV and LFGB test

## **Product Show:**









Related product[



## **Company Show:**



Factory show:



FAQ