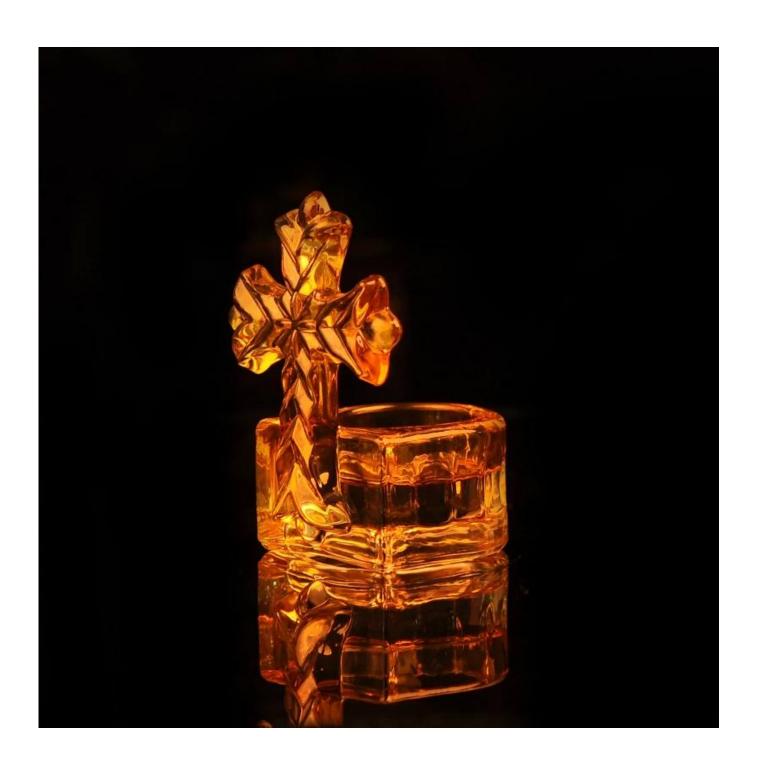

## glass candle holders suppliers

| Item Name          | glass candle holders suppliers                                                                                                                               |
|--------------------|--------------------------------------------------------------------------------------------------------------------------------------------------------------|
| Item number.       | SGHY15070609                                                                                                                                                 |
| Size               | Dia: 71mm; H:98mm;                                                                                                                                           |
| Weight             | 212g                                                                                                                                                         |
| Sample time        | 1.5-7 days if at exist shape and size of the products 2:20 days if you need new shape and size of products                                                   |
| Packing            | Normal safe packing                                                                                                                                          |
| MOQ                | 60,000pcs                                                                                                                                                    |
| Delivery time      | Within 35 days after order confirmed                                                                                                                         |
| Payment<br>terms   | 30% deposit by T / T in advance, the balance after showing the copy of B / L $$                                                                              |
| Product<br>Feature | 1. High quality and competitive prices 2. Meet FDA, SGS, LFGB test etc. 3. Eco-friendly 4. Widely applies to wedding, party, house, bar etc. 5. Machine made |