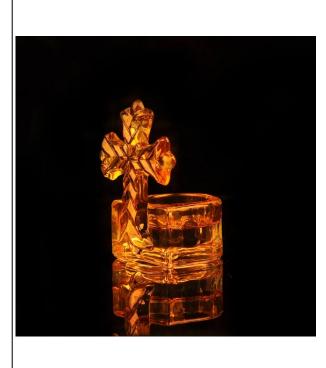

## glass candle holders suppliers

| Item Name          | glass candle holders suppliers                                                                                                                               |
|--------------------|--------------------------------------------------------------------------------------------------------------------------------------------------------------|
| Item number.       | SGHY15070609                                                                                                                                                 |
| Size               | Dia: 71mm; H:98mm;                                                                                                                                           |
| Weight             | 212g                                                                                                                                                         |
| Sample time        | 1.5-7 days if at exist shape and size of the products 2:20 days if you need new shape and size of products                                                   |
| Packing            | Normal safe packing                                                                                                                                          |
| MOQ                | 60,000pcs                                                                                                                                                    |
| Delivery time      | Within 35 days after order confirmed                                                                                                                         |
| Payment<br>terms   | 30% deposit by T / T in advance, the balance after showing the copy of B / L $$                                                                              |
| Product<br>Feature | 1. High quality and competitive prices 2. Meet FDA, SGS, LFGB test etc. 3. Eco-friendly 4. Widely applies to wedding, party, house, bar etc. 5. Machine made |