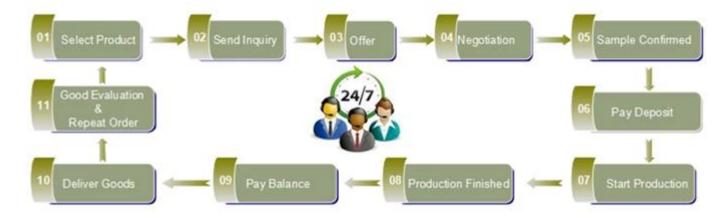

| 60,000pcs                                                                                                                                                    |
| Delivery time      | Within 35 days after order confirmed                                                                                                                         |
| Payment<br>terms   | 30% deposit by T / T in advance, the balance after showing the copy of B / L $$                                                                              |
| Product<br>Feature | 1. High quality and competitive prices 2. Meet FDA, SGS, LFGB test etc. 3. Eco-friendly 4. Widely applies to wedding, party, house, bar etc. 5. Machine made |



































## Factory Show



## Spray colour









For more informations, please visit our website: www.okcandle.com