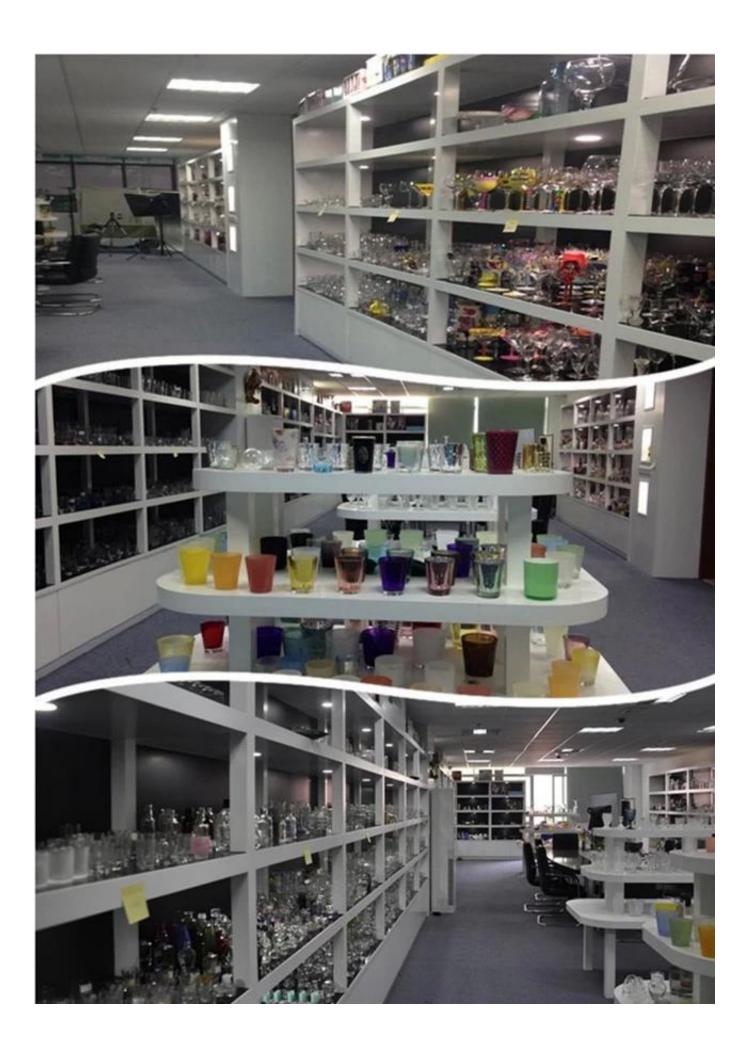

|
| MOQ                | 60,000pcs                                                                                                                                                    |
| Delivery time      | Within 35 days after order confirmed                                                                                                                         |
| Payment<br>terms   | 30% deposit by T / T in advance, the balance after showing the copy of B / L $$                                                                              |
| Product<br>Feature | 1. High quality and competitive prices 2. Meet FDA, SGS, LFGB test etc. 3. Eco-friendly 4. Widely applies to wedding, party, house, bar etc. 5. Machine made |



































## Factory Show



## Spray colour









For more informations, please visit our website: www.okcandle.com