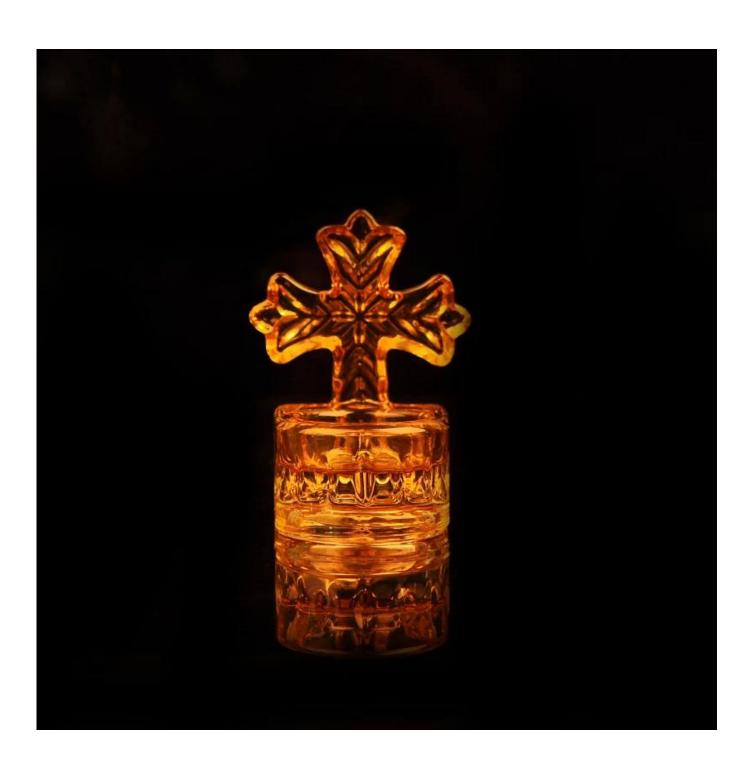

## glass candle holders suppliers

| Item Name          | glass candle holders suppliers                                                                                                                               |
|--------------------|--------------------------------------------------------------------------------------------------------------------------------------------------------------|
| Item number.       | SGHY15070609                                                                                                                                                 |
| Size               | Dia: 71mm; H:98mm;                                                                                                                                           |
| Weight             | 212g                                                                                                                                                         |
| Sample time        | 1.5-7 days if at exist shape and size of the products 2:20 days if you need new shape and size of products                                                   |
| Packing            | Normal safe packing                                                                                                                                          |
| MOQ                | 60,000pcs                                                                                                                                                    |
| Delivery time      | Within 35 days after order confirmed                                                                                                                         |
| Payment<br>terms   | 30% deposit by T / T in advance, the balance after showing the copy of B / L $$                                                                              |
| Product<br>Feature | 1. High quality and competitive prices 2. Meet FDA, SGS, LFGB test etc. 3. Eco-friendly 4. Widely applies to wedding, party, house, bar etc. 5. Machine made |