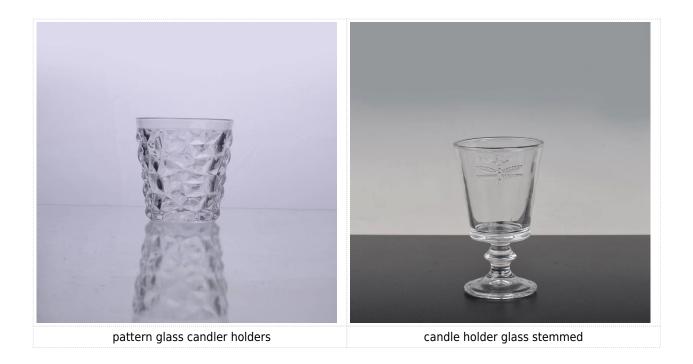

|
| For your choices | <ol> <li>Any logo printing on the glass body.</li> <li>Any color painted ,frost, electro plate, pattern laser carver for the finish;</li> <li>Special package like shrink wrap, color gift box, white gift box etc:</li> <li>Open new mould for the glass, wood, plastic or metal as you like</li> <li>Different size and shapes meet your needs.</li> </ol> |

## **Product features:**

- 1. The logo and color is baked in 580 celsuis high temperature, pure & poisonless.
- 2. The mouth of cup is carefully polishes to ensure comfortable for using.
- ${\tt 3. Carving, gold-rim, decal\ or\ embosses\ craft, handmade, exquisite \& elegant.}$
- 4.Our product could pass the SGS,FDA,BV and LFGB test

## **Product Show:**











Related product[



## **Company Show:**



Factory show:



FAQ