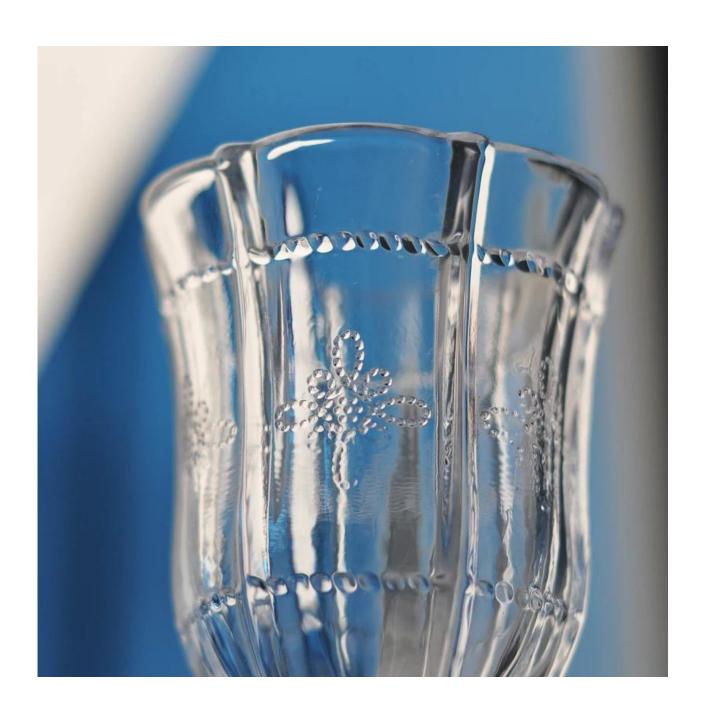

|
| For your choices | <ol> <li>Any logo printing on the glass body.</li> <li>Any color painted ,frost, electro plate, pattern laser carver for the finish;</li> <li>Special package like shrink wrap, color gift box, white gift box etc:</li> <li>Open new mould for the glass, wood, plastic or metal as you like</li> <li>Different size and shapes meet your needs.</li> </ol> |

## **Product features:**

- 1. The logo and color is baked in 580 celsuis high temperature, pure & poisonless.
- 2. The mouth of cup is carefully polishes to ensure comfortable for using.
- ${\tt 3. Carving, gold-rim, decal\ or\ embosses\ craft, handmade, exquisite \& elegant.}$
- 4.Our product could pass the SGS,FDA,BV and LFGB test

## **Product Show:**











Related product[



## **Company Show:**



Factory show:



FAQ