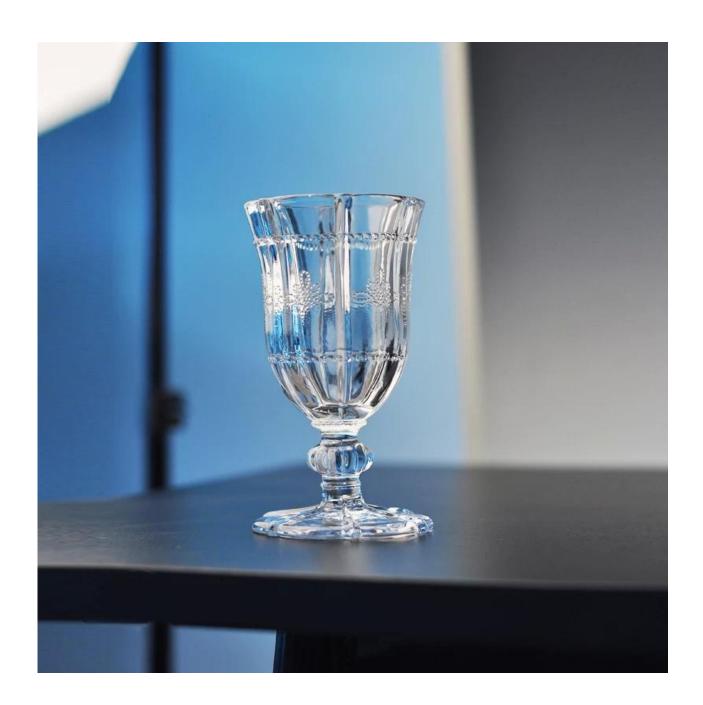

|
| For your choices | <ol> <li>Any logo printing on the glass body.</li> <li>Any color painted ,frost, electro plate, pattern laser carver for the finish;</li> <li>Special package like shrink wrap, color gift box, white gift box etc:</li> <li>Open new mould for the glass, wood, plastic or metal as you like</li> <li>Different size and shapes meet your needs.</li> </ol> |

## **Product features:**

- 1. The logo and color is baked in 580 celsuis high temperature, pure & poisonless.
- 2. The mouth of cup is carefully polishes to ensure comfortable for using.
- ${\tt 3. Carving, gold-rim, decal\ or\ embosses\ craft, handmade, exquisite \& elegant.}$
- 4.Our product could pass the SGS,FDA,BV and LFGB test

## **Product Show:**











Related product[



## **Company Show:**



Factory show:



FAQ