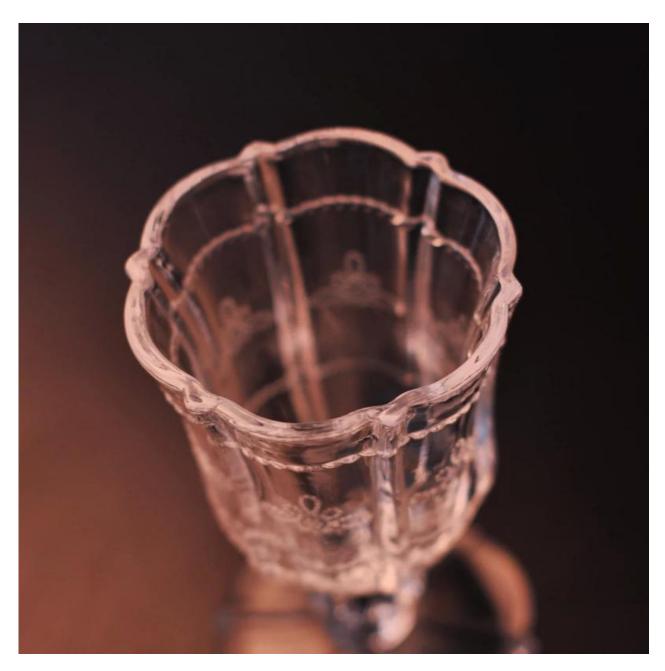

## **Specifications:**

| Material         | glass                                                                                                                                                                                                                                                                                                                                                        |
|------------------|--------------------------------------------------------------------------------------------------------------------------------------------------------------------------------------------------------------------------------------------------------------------------------------------------------------------------------------------------------------|
| Color            | Transparent glass                                                                                                                                                                                                                                                                                                                                            |
| Process          | Machine pressed glass                                                                                                                                                                                                                                                                                                                                        |
| Samples time     | <ol> <li>5 days if at exit shaped and size of glass.</li> <li>15 days if need new shape or size of glass.</li> </ol>                                                                                                                                                                                                                                         |
| Packing          | Normal packing,24or 36pcs into export carton, carton with cardboard divider                                                                                                                                                                                                                                                                                  |
| Product Capacity | 500,000~1,000,000 pcs per month                                                                                                                                                                                                                                                                                                                              |
| Delivery time    | Within 35 days after the sample and order confirmed                                                                                                                                                                                                                                                                                                          |
| Payment terms    | 30% deposit by T/T in advance and the balance against the copy of B/L                                                                                                                                                                                                                                                                                        |
| Shipment         | By sea, by air, by Express and your shipping agent is acceptable                                                                                                                                                                                                                                                                                             |
| Product Features | 1.Unique design 2.Lowest price 3.Hightest quality 4.Soonest shipment                                                                                                                                                                                                                                                                                         |
| For your choices | <ol> <li>Any logo printing on the glass body.</li> <li>Any color painted ,frost, electro plate, pattern laser carver for the finish;</li> <li>Special package like shrink wrap, color gift box, white gift box etc:</li> <li>Open new mould for the glass, wood, plastic or metal as you like</li> <li>Different size and shapes meet your needs.</li> </ol> |

## **Product features:**

- 1. The logo and color is baked in 580 celsuis high temperature, pure & poisonless.
- 2. The mouth of cup is carefully polishes to ensure comfortable for using.
- ${\tt 3. Carving, gold-rim, decal\ or\ embosses\ craft, handmade, exquisite \& elegant.}$
- 4.Our product could pass the SGS,FDA,BV and LFGB test