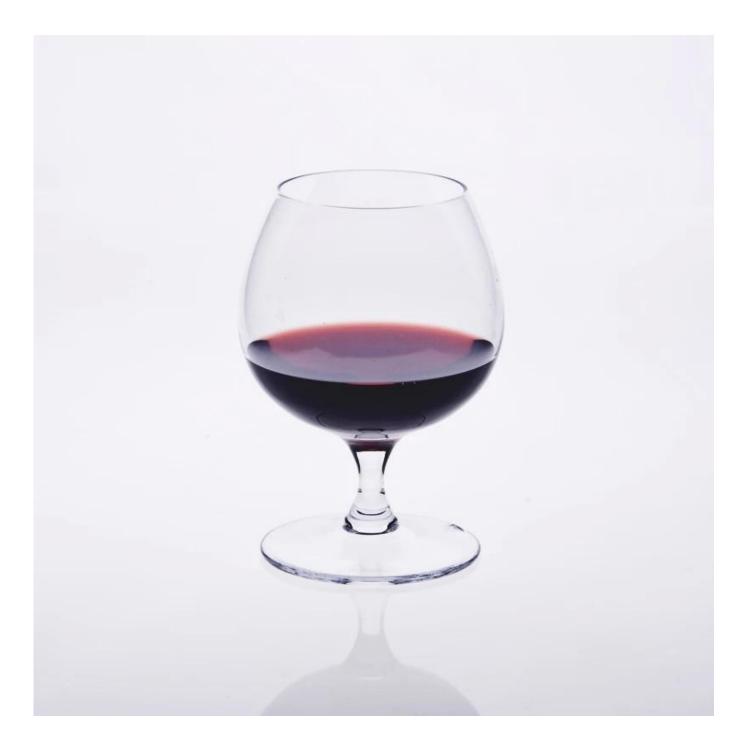

your choices | <ol> <li>Any logo printing on the glass body.</li> <li>Any color painted ,frost, electro plate, pattern laser carver for the finish;</li> <li>Special package like shrink wrap, color gift box, white gift box etc:</li> <li>Open new mould for the glass, wood, plastic or metal as you like</li> <li>Different size and shapes meet your needs.</li> </ol> |

## **Product features:**

1. The logo and color is baked in 580 celsuis high temperature, pure&poisonless.

2. The mouth of cup is carefully polishes to ensure comfortable for using.

3. Carving, gold-rim, decal or embosses craft, handmade, exquisite & elegant.

4.Our product could pass the  $\underline{SGS,FDA,BV}$  and  $\underline{LFGB}$  test

## **Product Show:**



Company Show:



## Factory show:



**Related product**