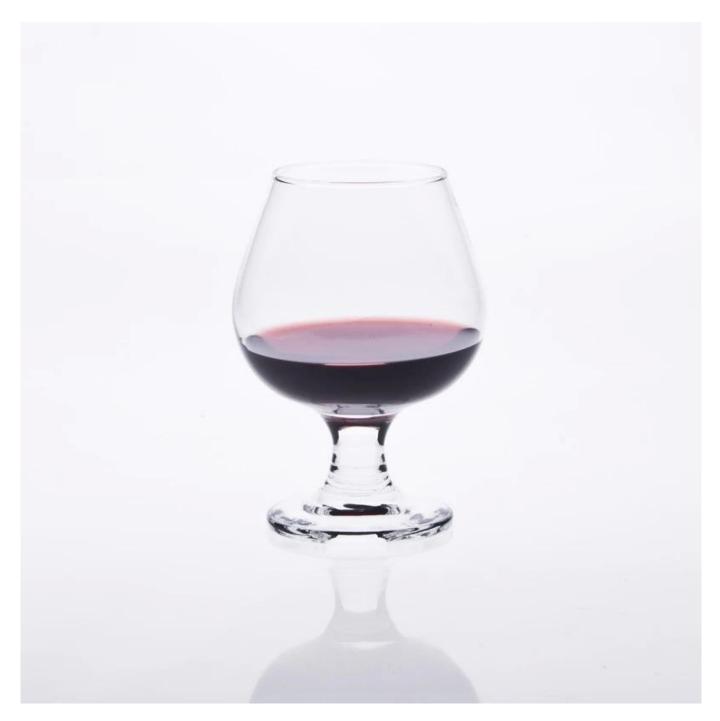

|
| For your choices | <ol> <li>Any logo printing on the glass body.</li> <li>Any color painted ,frost, electro plate, pattern laser carver for the finish;</li> <li>Special package like shrink wrap, color gift box, white gift box etc:</li> <li>Open new mould for the glass, wood, plastic or metal as you like</li> <li>Different size and shapes meet your needs.</li> </ol> |

## **Product features:**

1. The logo and color is baked in 580 celsuis high temperature, pure&poisonless.

2. The mouth of cup is carefully polishes to ensure comfortable for using.

3. Carving, gold-rim, decal or embosses craft, handmade, exquisite & elegant.

4.Our product could pass the  $\underline{SGS,FDA,BV}$  and  $\underline{LFGB}$  test

## **Product Show:**



Company Show:



## Factory show:



**Related product**