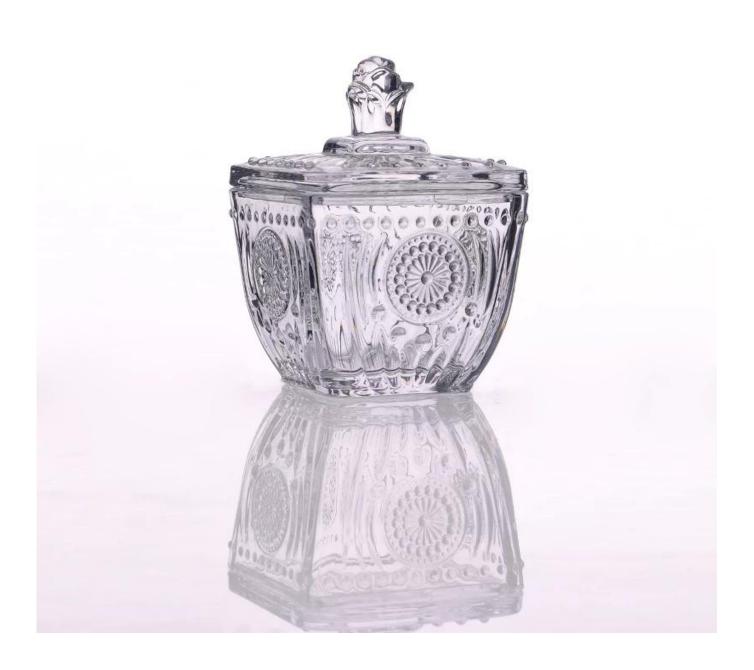

| 5 Prod           | duct Details Every day is sunny day                                        |
|------------------|----------------------------------------------------------------------------|
| Item No.         | SGHY14123106                                                               |
| Material         | High white glass                                                           |
| Process          | Machine made                                                               |
| Samples time     | 1. 5 days if at exist shaped and size of glass                             |
|                  | 2. 15 days if need new shape or size of glass                              |
| Packing          | Normal packing,6 pcs into inner box, 72 pcs per carton                     |
| Product Capacity | 500,000~1,000,000 pcs per month                                            |
| Delivery time    | Within 35 days after the sample and order confirmed                        |
| Payment terms    | 30% deposit by T/T in advance and the balance against the copy of B/L      |
| Shipment         | By sea, by air, by Express and your shipping agent is acceptable           |
| Product Features | 1. Machine made glass bowl with lid with high quality                      |
|                  | 2. Suitable for used in hotel, home, etc.                                  |
|                  | 3. It is eco-friendly                                                      |
|                  | 4. Meet FDA test & CA 65 test                                              |
|                  | 1. Different designs and sizes for choice                                  |
|                  | 2 .Any color painted, frost, electroplate, pattern laser carver processing |
| For your choices | 3. Special package like shrink wrap, color gift box, white gift box etc.   |
|                  | 4. We have exclusive workers for quality control                           |
|                  | 5. We have professional workshop and warehouse to ensure the delivery time |