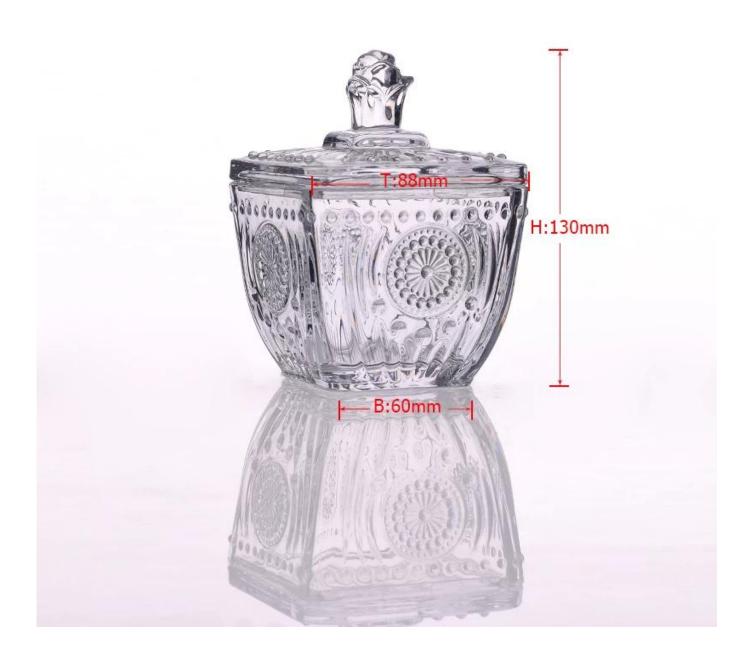

| 5 Prod           | duct Details Every day is sunny day                                        |
|------------------|----------------------------------------------------------------------------|
| Item No.         | SGHY14123106                                                               |
| Material         | High white glass                                                           |
| Process          | Machine made                                                               |
| Samples time     | 1. 5 days if at exist shaped and size of glass                             |
|                  | 2. 15 days if need new shape or size of glass                              |
| Packing          | Normal packing,6 pcs into inner box, 72 pcs per carton                     |
| Product Capacity | 500,000~1,000,000 pcs per month                                            |
| Delivery time    | Within 35 days after the sample and order confirmed                        |
| Payment terms    | 30% deposit by T/T in advance and the balance against the copy of B/L      |
| Shipment         | By sea, by air, by Express and your shipping agent is acceptable           |
| Product Features | 1. Machine made glass bowl with lid with high quality                      |
|                  | 2. Suitable for used in hotel, home, etc.                                  |
|                  | 3. It is eco-friendly                                                      |
|                  | 4. Meet FDA test & CA 65 test                                              |
|                  | 1. Different designs and sizes for choice                                  |
|                  | 2 .Any color painted, frost, electroplate, pattern laser carver processing |
| For your choices | 3. Special package like shrink wrap, color gift box, white gift box etc.   |
|                  | 4. We have exclusive workers for quality control                           |
|                  | 5. We have professional workshop and warehouse to ensure the delivery time |