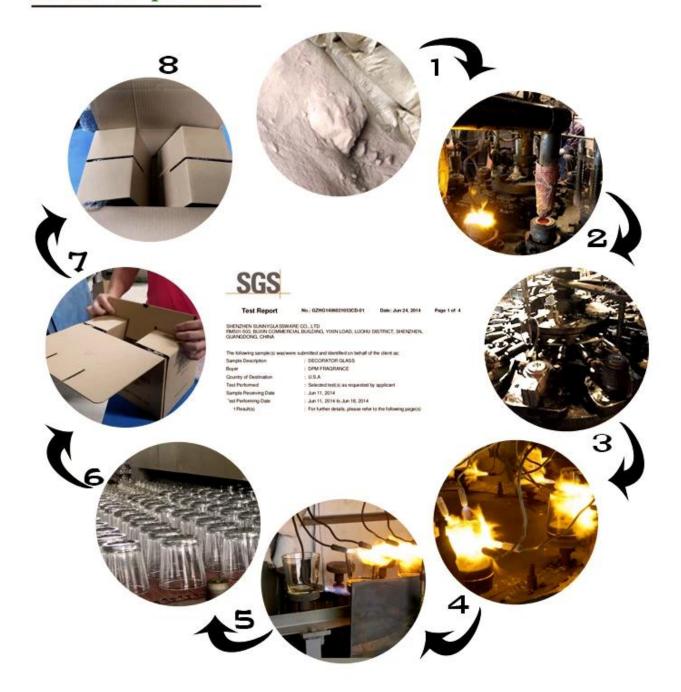

|
|                  | 4. Meet FDA test & CA 65 test                                              |
|                  | 1. Different designs and sizes for choice                                  |
|                  | 2 .Any color painted, frost, electroplate, pattern laser carver processing |
| For your choices | 3. Special package like shrink wrap, color gift box, white gift box etc.   |
|                  | 4. We have exclusive workers for quality control                           |
|                  | 5. We have professional workshop and warehouse to ensure the delivery time |



Every day is sunny day















Similar Products Link Every day is sunny day







color changing glass bowl

glass bowl with 213ml

glass candy jar fruit bowl

## Machine pressed















Factory Show

Every day is sunny day







## Method of application:

- 1. Using it under guide of the adult
- 2. Washing it with clean or boiling water before usage
- 3. No touching the rim of glass cup, try to take the bottom or the handle of it

## **Cautions:**

- 1. Beer, red wine, white wine, beverage or hot water not be too full
- 2. To avoid to hurt your children's hand , please put it in the place where they can't reach

- 3. Avoid dropping ,Collision and strong impact
- 4. Not available for microwave oven
- 5. To prevent it from cracking, do not put it over open fire directly

For more <u>glass bowl</u> or any glassware,

please visit our website: <a href="http://www.okcandle.com/">http://www.okcandle.com/</a>
Or here may help you know more about us: FAQ