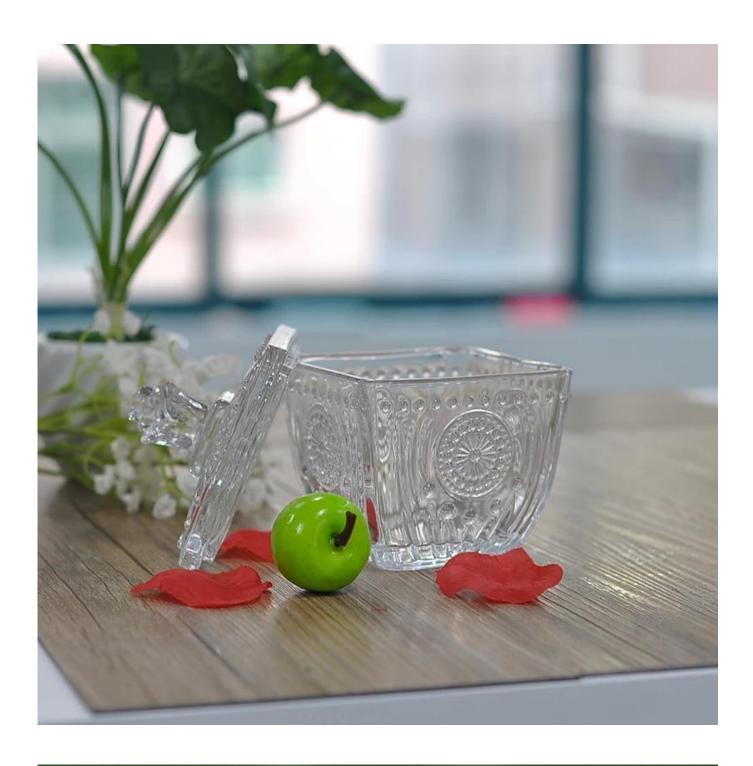

| 5 Prod           | duct Details Every day is sunny day                                        |
|------------------|----------------------------------------------------------------------------|
| Item No.         | SGHY14123106                                                               |
| Material         | High white glass                                                           |
| Process          | Machine made                                                               |
| Samples time     | 1. 5 days if at exist shaped and size of glass                             |
|                  | 2. 15 days if need new shape or size of glass                              |
| Packing          | Normal packing,6 pcs into inner box, 72 pcs per carton                     |
| Product Capacity | 500,000~1,000,000 pcs per month                                            |
| Delivery time    | Within 35 days after the sample and order confirmed                        |
| Payment terms    | 30% deposit by T/T in advance and the balance against the copy of B/L      |
| Shipment         | By sea, by air, by Express and your shipping agent is acceptable           |
| Product Features | 1. Machine made glass bowl with lid with high quality                      |
|                  | 2. Suitable for used in hotel, home, etc.                                  |
|                  | 3. It is eco-friendly                                                      |
|                  | 4. Meet FDA test & CA 65 test                                              |
|                  | 1. Different designs and sizes for choice                                  |
|                  | 2 .Any color painted, frost, electroplate, pattern laser carver processing |
| For your choices | 3. Special package like shrink wrap, color gift box, white gift box etc.   |
|                  | 4. We have exclusive workers for quality control                           |
|                  | 5. We have professional workshop and warehouse to ensure the delivery time |