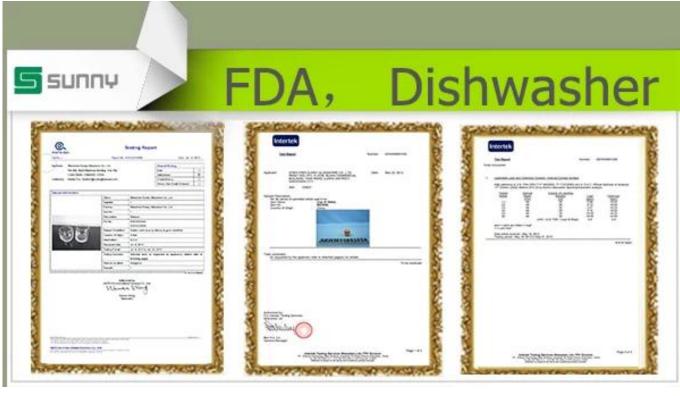

## Product detail:

| Item No.         | SGHY14121506                                                                                                                                                                                                                                                                                                                                            |
|------------------|---------------------------------------------------------------------------------------------------------------------------------------------------------------------------------------------------------------------------------------------------------------------------------------------------------------------------------------------------------|
| Material         | High white glass                                                                                                                                                                                                                                                                                                                                        |
| Color            | Clear                                                                                                                                                                                                                                                                                                                                                   |
| Craft            | machine pressed                                                                                                                                                                                                                                                                                                                                         |
| Samples time     | <ol> <li>5 days if at exit shaped and size of glass</li> <li>15 days if need new shape or size of glass</li> </ol>                                                                                                                                                                                                                                      |
| Packing          | Normal packing,24or 36pcs into export carton,carton with cardboard divider                                                                                                                                                                                                                                                                              |
| Product Capacity | 500,000~1,000,000 pcs per month                                                                                                                                                                                                                                                                                                                         |
| Delivery time    | Within 35 days after the sample and order confirmed                                                                                                                                                                                                                                                                                                     |
| Payment terms    | 30% deposit by T/T in advance and the balance against the copy of B/L                                                                                                                                                                                                                                                                                   |
| Shipment         | By sea,by air,by Express and your shipping agent is acceptable                                                                                                                                                                                                                                                                                          |
| Product Features | <ol> <li>Machine pressed</li> <li>Suitable for used in pub, hotel, restaurants, home,etc</li> <li>Professional Q/C for quality control</li> <li>Competitive price and quality</li> <li>Meet FDA test and food grade</li> </ol>                                                                                                                          |
| For your choices | <ol> <li>Any logo printing on the glass body</li> <li>Any color painted, frost, electroplate, pattern laser carver for the finish</li> <li>Special package like shrink wrap, color gift box, white gift box etc</li> <li>Open new mould for the glass, wood, plastic or metal as you like</li> <li>Different size and shapes meet your needs</li> </ol> |