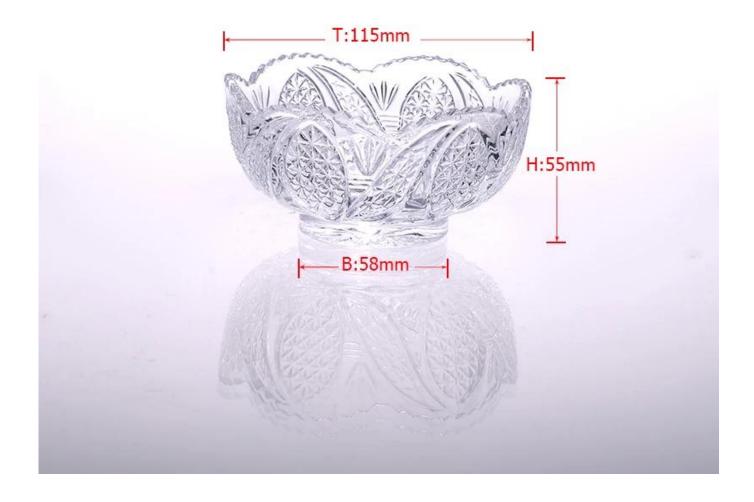

## Product detail:

| Item No.         | SGHY14121506                                                                                                                                                                                                                                                                                                                                            |
|------------------|---------------------------------------------------------------------------------------------------------------------------------------------------------------------------------------------------------------------------------------------------------------------------------------------------------------------------------------------------------|
| Material         | High white glass                                                                                                                                                                                                                                                                                                                                        |
| Color            | Clear                                                                                                                                                                                                                                                                                                                                                   |
| Craft            | machine pressed                                                                                                                                                                                                                                                                                                                                         |
| Samples time     | <ol> <li>5 days if at exit shaped and size of glass</li> <li>15 days if need new shape or size of glass</li> </ol>                                                                                                                                                                                                                                      |
| Packing          | Normal packing,24or 36pcs into export carton,carton with cardboard divider                                                                                                                                                                                                                                                                              |
| Product Capacity | 500,000~1,000,000 pcs per month                                                                                                                                                                                                                                                                                                                         |
| Delivery time    | Within 35 days after the sample and order confirmed                                                                                                                                                                                                                                                                                                     |
| Payment terms    | 30% deposit by T/T in advance and the balance against the copy of B/L                                                                                                                                                                                                                                                                                   |
| Shipment         | By sea,by air,by Express and your shipping agent is acceptable                                                                                                                                                                                                                                                                                          |
| Product Features | <ol> <li>Machine pressed</li> <li>Suitable for used in pub, hotel, restaurants, home,etc</li> <li>Professional Q/C for quality control</li> <li>Competitive price and quality</li> <li>Meet FDA test and food grade</li> </ol>                                                                                                                          |
| For your choices | <ol> <li>Any logo printing on the glass body</li> <li>Any color painted, frost, electroplate, pattern laser carver for the finish</li> <li>Special package like shrink wrap, color gift box, white gift box etc</li> <li>Open new mould for the glass, wood, plastic or metal as you like</li> <li>Different size and shapes meet your needs</li> </ol> |