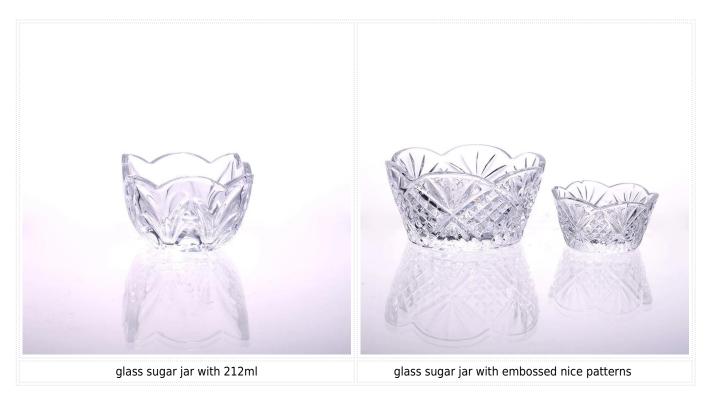

## Product detail:

| Item No.         | SGHY14121506                                                                                                                                                                                                                                                                                                                                            |
|------------------|---------------------------------------------------------------------------------------------------------------------------------------------------------------------------------------------------------------------------------------------------------------------------------------------------------------------------------------------------------|
| Material         | High white glass                                                                                                                                                                                                                                                                                                                                        |
| Color            | Clear                                                                                                                                                                                                                                                                                                                                                   |
| Craft            | machine pressed                                                                                                                                                                                                                                                                                                                                         |
| Samples time     | <ol> <li>5 days if at exit shaped and size of glass</li> <li>15 days if need new shape or size of glass</li> </ol>                                                                                                                                                                                                                                      |
| Packing          | Normal packing,24or 36pcs into export carton,carton with cardboard divider                                                                                                                                                                                                                                                                              |
| Product Capacity | 500,000~1,000,000 pcs per month                                                                                                                                                                                                                                                                                                                         |
| Delivery time    | Within 35 days after the sample and order confirmed                                                                                                                                                                                                                                                                                                     |
| Payment terms    | 30% deposit by T/T in advance and the balance against the copy of B/L                                                                                                                                                                                                                                                                                   |
| Shipment         | By sea,by air,by Express and your shipping agent is acceptable                                                                                                                                                                                                                                                                                          |
| Product Features | <ol> <li>Machine pressed</li> <li>Suitable for used in pub, hotel, restaurants, home,etc</li> <li>Professional Q/C for quality control</li> <li>Competitive price and quality</li> <li>Meet FDA test and food grade</li> </ol>                                                                                                                          |
| For your choices | <ol> <li>Any logo printing on the glass body</li> <li>Any color painted, frost, electroplate, pattern laser carver for the finish</li> <li>Special package like shrink wrap, color gift box, white gift box etc</li> <li>Open new mould for the glass, wood, plastic or metal as you like</li> <li>Different size and shapes meet your needs</li> </ol> |