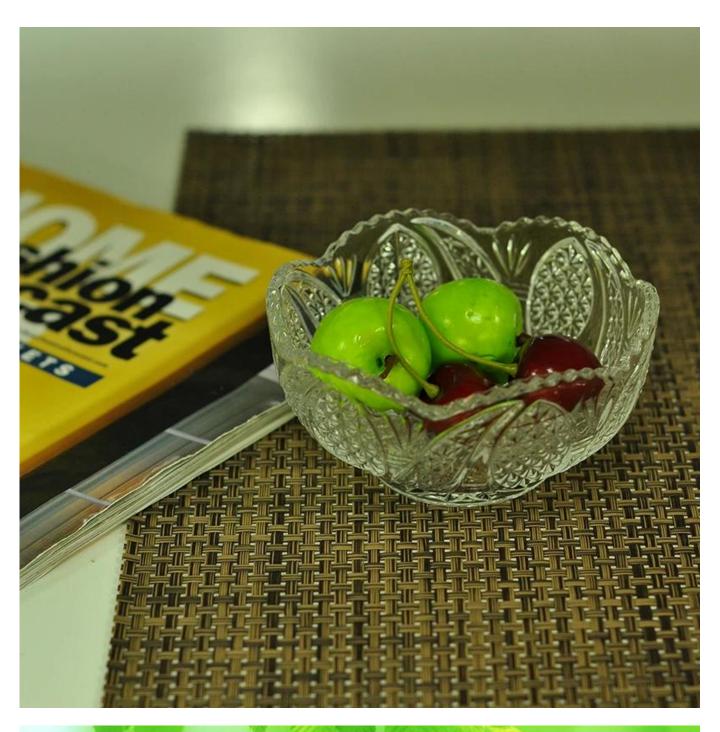

|
| Product Features | <ol> <li>Machine pressed</li> <li>Suitable for used in pub, hotel, restaurants, home,etc</li> <li>Professional Q/C for quality control</li> <li>Competitive price and quality</li> <li>Meet FDA test and food grade</li> </ol>                                                                                                                          |
| For your choices | <ol> <li>Any logo printing on the glass body</li> <li>Any color painted, frost, electroplate, pattern laser carver for the finish</li> <li>Special package like shrink wrap, color gift box, white gift box etc</li> <li>Open new mould for the glass, wood, plastic or metal as you like</li> <li>Different size and shapes meet your needs</li> </ol> |









Related products:





















Our factory:













## Method of application:

- 1. Using it under guide of the adult
- 2. Washing it with clean or boiling water before usage
- 3. No touching the rim of glass cup, try to take the bottom or the handle of it

## **Cautions:**

- 1. Beer, red wine, white wine, beverage or hot water not be too full
- 2. To avoid to hurt your children's hand , please put it in the place where they can't reach
  - 3. Avoid dropping ,Collision and strong impact
  - 4. Not available for microwave oven
  - 5. To prevent it from cracking, do not put it over open fire directly

## **FAQ**

For more information, please visit our website: <a href="https://www.okcandle.com">www.okcandle.com</a>