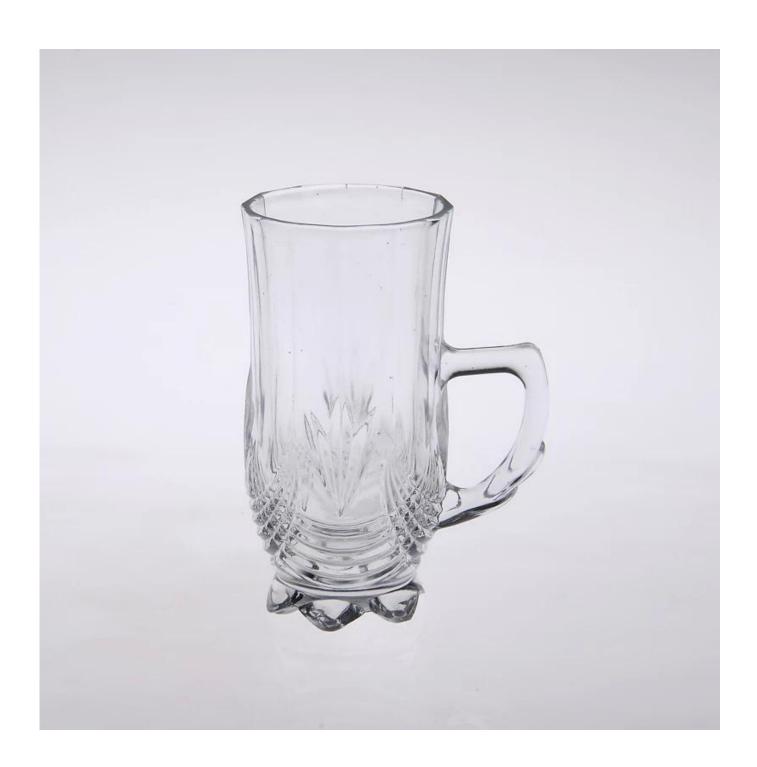

. It is eco-friendly                                                      |
|                    | 4. Meet CE & FDA test & CA 65 test                                         |
|                    | 1. Different designs and sizes for choice                                  |
|                    | 2 .Any color painted, frost, electroplate, pattern laser carver processing |
| For your choices   | 3. Special package like shrink wrap, color gift box, white gift box etc.   |
|                    | 4. We have exclusive workers for quality control                           |
|                    | 5. We have professional workshop and warehouse to ensure the delivery time |
|                    |                                                                            |

## **Product Photo:**





## **Related Products:**



hight white glass mug



clear water glass mug



wholesale glass mug

## **Company Show:**



**Factory Show:** 



For more **glass mug** or any glassware,

please visit our website: <a href="http://www.okcandle.com/">http://www.okcandle.com/</a>
Or here may help you know more about us: FAQ