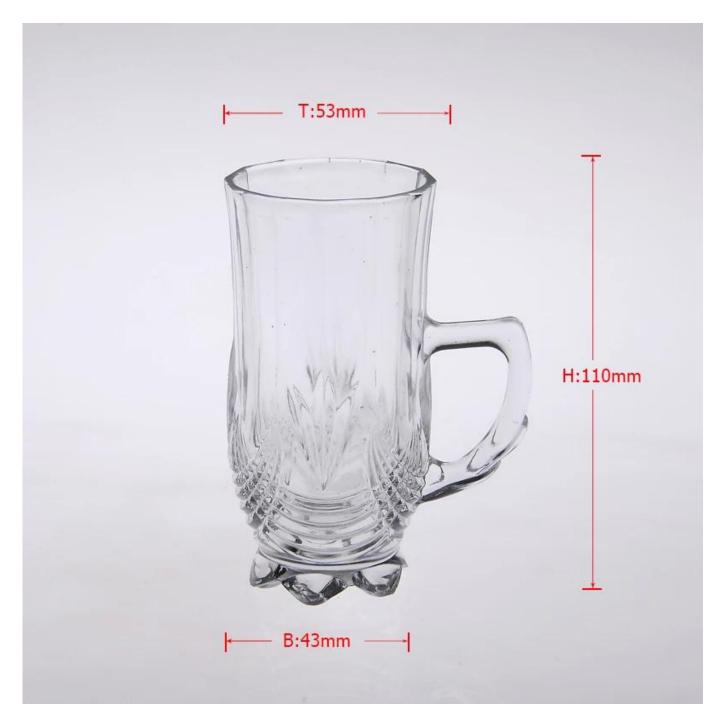

## **Product Photo:**

## **Product Details:**

| i i oddet Details. |                                                                            |
|--------------------|----------------------------------------------------------------------------|
| Item No.           | SG0920118                                                                  |
| Material           | High white glass                                                           |
| Process            | Machine made                                                               |
| Samples time       | 1. 5 days if at exist shaped and size of glass                             |
|                    | 2. 15 days if need new shape or size of glass                              |
| Packing            | Normal packing,6 pcs into inner box, 72 pcs per carton                     |
| Product Capacity   | 500,000~1,000,000 pcs per month                                            |
| Delivery time      | Within 35 days after the sample and order confirmed                        |
| Payment terms      | 30% deposit by T/T in advance and the balance against the copy of B/L      |
| Shipment           | By sea, by air, by Express and your shipping agent is acceptable           |
|                    | 1. Machine made <b>drinking glass</b> with high quality                    |
| Product Features   | 2. Suitable for used in hotel, home, etc.                                  |
|                    | 3. It is eco-friendly                                                      |
|                    | 4. Meet CE & FDA test & CA 65 test                                         |
|                    | 1. Different designs and sizes for choice                                  |
|                    | 2 .Any color painted, frost, electroplate, pattern laser carver processing |
| For your choices   | 3. Special package like shrink wrap, color gift box, white gift box etc.   |
|                    | 4. We have exclusive workers for quality control                           |
|                    | 5. We have professional workshop and warehouse to ensure the delivery time |
|                    |                                                                            |