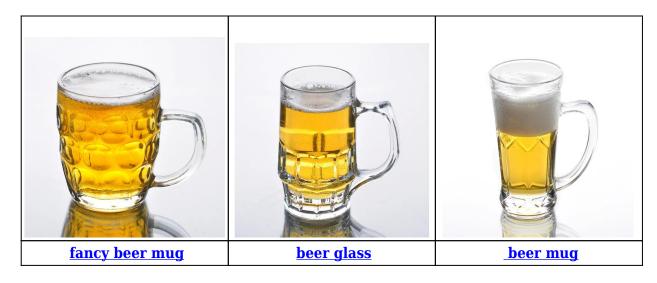

|
|                  |                                                                                                                   |
|                  | 1. Any logo printing on the glass body.                                                                           |
| For your choose  | 2. Any color painted, frost, electro plate, pattern laser carver for the finish;                                  |
|                  | 3. Special package like shrink wrap, color gift box, white gift box etc.                                          |
|                  | 4. Open new mould for the glass, wood, plastic or metal as you like 5. Different size and shapes meet your needs. |

## **Product Photo:**



## **Related Products:**



## **Company Show:**



**Factory Show:** 



For more  $\underline{\text{beer glass}}$  or any glassware

please visit our website: <a href="http://www.okcandle.com/">http://www.okcandle.com/</a>

Or here may help you know more about us□FAQ