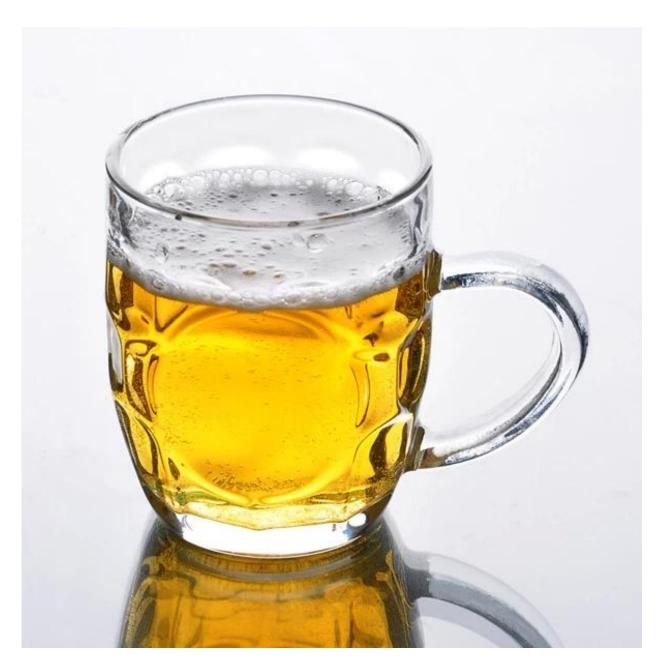

|
|                  |                                                                                                                   |
|                  | 1. Any logo printing on the glass body.                                                                           |
| For your choose  | 2. Any color painted, frost, electro plate, pattern laser carver for the finish;                                  |
|                  | 3. Special package like shrink wrap, color gift box, white gift box etc.                                          |
|                  | 4. Open new mould for the glass, wood, plastic or metal as you like 5. Different size and shapes meet your needs. |

## **Product Photo:**



## **Related Products:**



## **Company Show:**



**Factory Show:** 



For more  $\underline{\text{beer glass}}$  or any glassware

please visit our website: <a href="http://www.okcandle.com/">http://www.okcandle.com/</a>

Or here may help you know more about us□FAQ