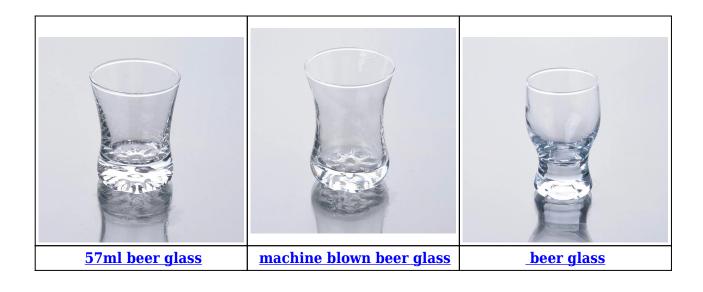

|
| Product Features | <ol> <li>Machine blown beer glass</li> <li>Suitable for used in pub, hotel, restaurants, etc.</li> <li>It is eco-friendly.</li> <li>meet CE &amp; FDA test</li> </ol>                                                                                                                                                |
| For your choices | 1.Different designs and sizes for choice. 2.Any color painted,frost,electroplate,pattern laser carver processing; 3.Special package like shrink wrap, color gift box, white gift box etc. 4.We have exclusive workers for quality control. 5.We have professional workshop and warehouse to ensure the delivery time |

## **Product Photo:**



## **Related Products:**



## **Company Show:**



**Factory Show:** 



For more  $\underline{\text{beer glass}}$  or any glassware

please visit our website: http://www.okcandle.com/

Or here may help you know more about us: FAQ