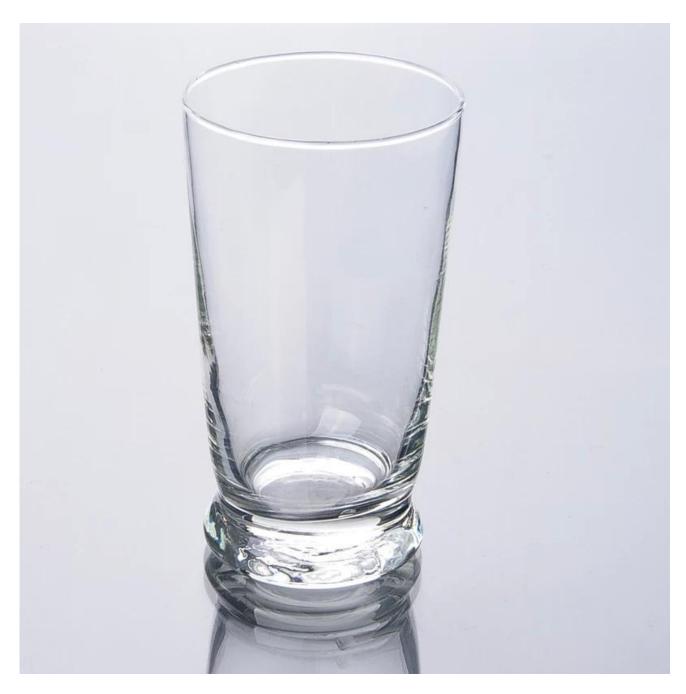

## **Product Photo:**

## **Product Details:**

| Item No.         | SJS2038                                                                                                                                                                                                                                                                                                              |
|------------------|----------------------------------------------------------------------------------------------------------------------------------------------------------------------------------------------------------------------------------------------------------------------------------------------------------------------|
| Material         | High white glass                                                                                                                                                                                                                                                                                                     |
| Process          | Machine blown glass                                                                                                                                                                                                                                                                                                  |
| Samples time     | 1. 5 days if at exit shaped and size of glass.                                                                                                                                                                                                                                                                       |
|                  | 2.15 days if need new shape or size of glass.                                                                                                                                                                                                                                                                        |
| Packing          | Normal packing,24or 36pcs into export carton,carton with cardboard                                                                                                                                                                                                                                                   |
|                  | divider                                                                                                                                                                                                                                                                                                              |
| Product Capacity | 500,000~1,000,000 pcs per month                                                                                                                                                                                                                                                                                      |
| Delivery time    | Within 35 days after the sample and order confirmed                                                                                                                                                                                                                                                                  |
| Payment terms    | 30% deposit by T/T in advance and the balance against the copy of B/L                                                                                                                                                                                                                                                |
| Shipment         | By sea, byair, by Express and your shipping agent is acceptable                                                                                                                                                                                                                                                      |
| Product Features | <ol> <li>Machine blown beer glass</li> <li>Suitable for used in pub, hotel, restaurants, etc.</li> <li>It is eco-friendly.</li> <li>meet CE &amp; FDA test</li> </ol>                                                                                                                                                |
| For your choices | 1.Different designs and sizes for choice. 2.Any color painted,frost,electroplate,pattern laser carver processing; 3.Special package like shrink wrap, color gift box, white gift box etc. 4.We have exclusive workers for quality control. 5.We have professional workshop and warehouse to ensure the delivery time |