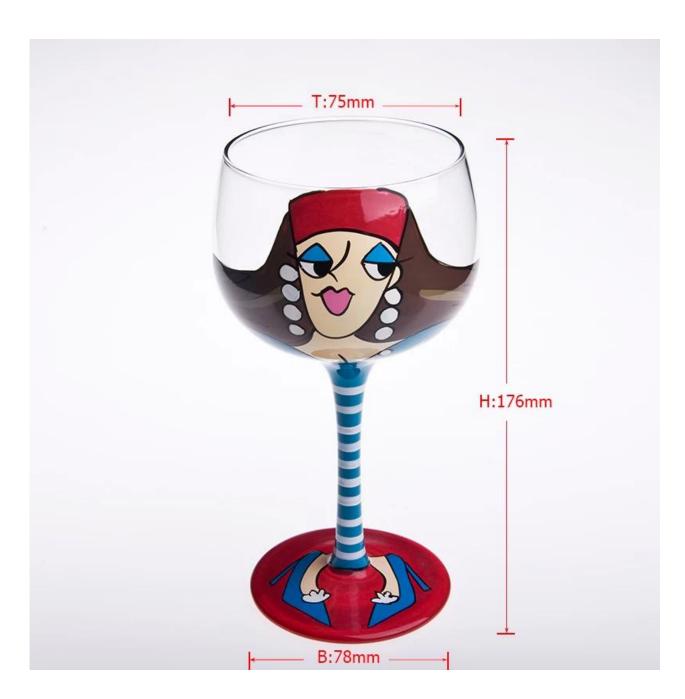

| Item No.         | SGCX77                                                                                                                                                                                                                                                                                                                                                  |
|------------------|---------------------------------------------------------------------------------------------------------------------------------------------------------------------------------------------------------------------------------------------------------------------------------------------------------------------------------------------------------|
| Material         | High white glass                                                                                                                                                                                                                                                                                                                                        |
| Color            | Clear                                                                                                                                                                                                                                                                                                                                                   |
| Craft            | Man made                                                                                                                                                                                                                                                                                                                                                |
| Samples time     | <ol> <li>5 days if at exit shaped and size of glass</li> <li>15 days if need new shape or size of glass</li> </ol>                                                                                                                                                                                                                                      |
| Packing          | Normal packing,24or 36pcs into export carton,carton with cardboard divider                                                                                                                                                                                                                                                                              |
| Product Capacity | 500,000~1,000,000 pcs per month                                                                                                                                                                                                                                                                                                                         |
| Delivery time    | Within 35 days after the sample and order confirmed                                                                                                                                                                                                                                                                                                     |
| Payment terms    | 30% deposit by T/T in advance and the balance against the copy of B/L                                                                                                                                                                                                                                                                                   |
| Shipment         | By sea,by air,by Express and your shipping agent is acceptable                                                                                                                                                                                                                                                                                          |
| Product Features | <ol> <li>Hand made</li> <li>Suitable for used in pub, hotel, restaurants, hotel,etc</li> <li>Professional Q/C for quality control</li> <li>Competitive price and quality</li> <li>Meet FDA test and food grade</li> </ol>                                                                                                                               |
| For your choices | <ol> <li>Any logo printing on the glass body</li> <li>Any color painted, frost, electroplate, pattern laser carver for the finish</li> <li>Special package like shrink wrap, color gift box, white gift box etc</li> <li>Open new mould for the glass, wood, plastic or metal as you like</li> <li>Different size and shapes meet your needs</li> </ol> |