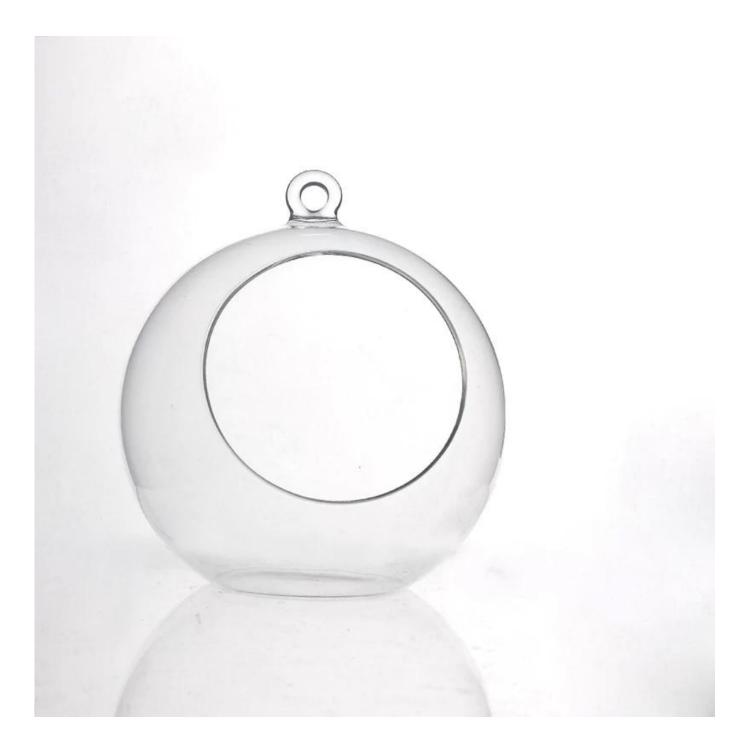

## garden decor borosilicate glass landscape

| Product Details    |                                                                                |
|--------------------|--------------------------------------------------------------------------------|
| Item No.           | SGDS15041708                                                                   |
| material           | Borosilicate glass material                                                    |
| Process            | Handmade                                                                       |
| Sample Time        | 1. 5 days, formed when the exist and size of glass                             |
|                    | 2. 15 days if need new shape or size Glass                                     |
| packaging          | Normal packing, 4 pieces in inner box, 48 pcs per Carton                       |
| Product Capacity   | 500,000 ~ 1,000,000 pieces per month                                           |
| Delivery time      | Within 35 days after sample and order confirmed                                |
| Terms of payment   | 30% deposit by T / T in advance and the balance against the copy of B / L $$   |
| broadcast          | By sea, by air, by express and your shipping agent acceptable                  |
| Product Features   | 1. Handmade hang clear glass landscape With good quality                       |
|                    | 2. Suitable for used in hotel, home, etc.                                      |
|                    | 3. It is environmentally friendly                                              |
|                    | 4. Meet FDA test & amp; amp; CA 65 test                                        |
| For your selection | 1. Various designs and sizes to choose from                                    |
|                    | 2 Any color painted, Frost, electroplating, laser pattern Schnitzer processing |
|                    | 3. Special package as shrink film, color gift box, white Gift box, etc.        |
|                    | 4. We have exclusive workers for quality control                               |
|                    | 5. We have professional workshop and storage to ensure the delivery time       |