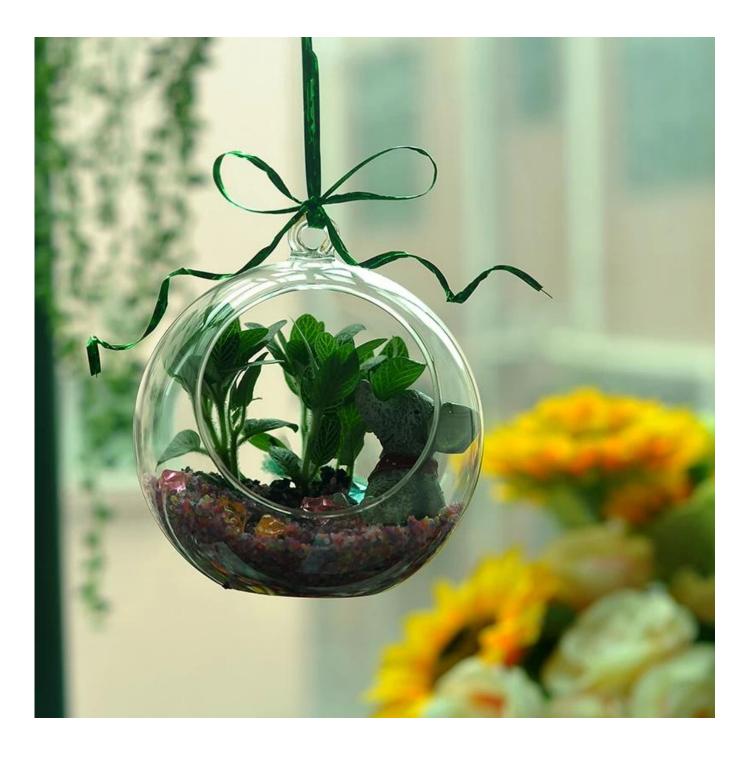

## garden decor borosilicate glass landscape

| Product Details    |                                                                                |
|--------------------|--------------------------------------------------------------------------------|
| Item No.           | SGDS15041708                                                                   |
| material           | Borosilicate glass material                                                    |
| Process            | Handmade                                                                       |
| Sample Time        | 1. 5 days, formed when the exist and size of glass                             |
|                    | 2. 15 days if need new shape or size Glass                                     |
| packaging          | Normal packing, 4 pieces in inner box, 48 pcs per Carton                       |
| Product Capacity   | 500,000 ~ 1,000,000 pieces per month                                           |
| Delivery time      | Within 35 days after sample and order confirmed                                |
| Terms of payment   | 30% deposit by T / T in advance and the balance against the copy of B / L $$   |
| broadcast          | By sea, by air, by express and your shipping agent acceptable                  |
| Product Features   | 1. Handmade hang clear glass landscape With good quality                       |
|                    | 2. Suitable for used in hotel, home, etc.                                      |
|                    | 3. It is environmentally friendly                                              |
|                    | 4. Meet FDA test & amp; amp; CA 65 test                                        |
| For your selection | 1. Various designs and sizes to choose from                                    |
|                    | 2 Any color painted, Frost, electroplating, laser pattern Schnitzer processing |
|                    | 3. Special package as shrink film, color gift box, white Gift box, etc.        |
|                    | 4. We have exclusive workers for quality control                               |
|                    | 5. We have professional workshop and storage to ensure the delivery time       |