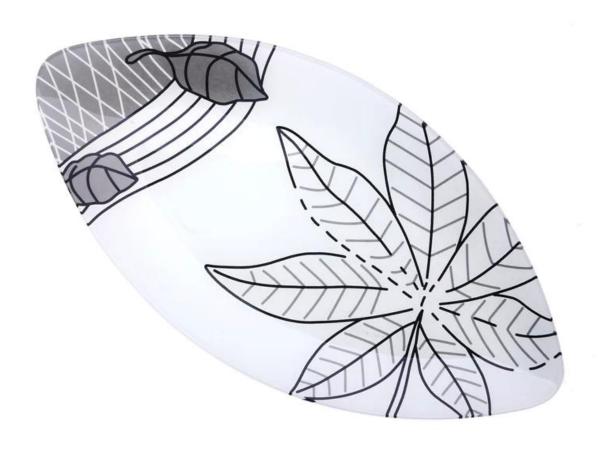

painted, frost, electro plate, pattern laser carver for the                                          |
|                  | finish                                                                                                           |
|                  | 3. Special package like shrink wrap, color gift box, white gift box etc                                          |
|                  | 4. Open new mould for the glass, wood, plastic or metal as you like 5. Different size and shapes meet your needs |
|                  | 5. Different size and snapes meet your needs                                                                     |
|                  |                                                                                                                  |

Product Photo:





Related Product[]



## Company Show:



Factory Show:



For more **glass plate** or any **glassware** 

please visit our website: <a href="http://www.okcandle.com/">http://www.okcandle.com/</a>

Or here may help you know more about us  $\[ \]$  FAQ