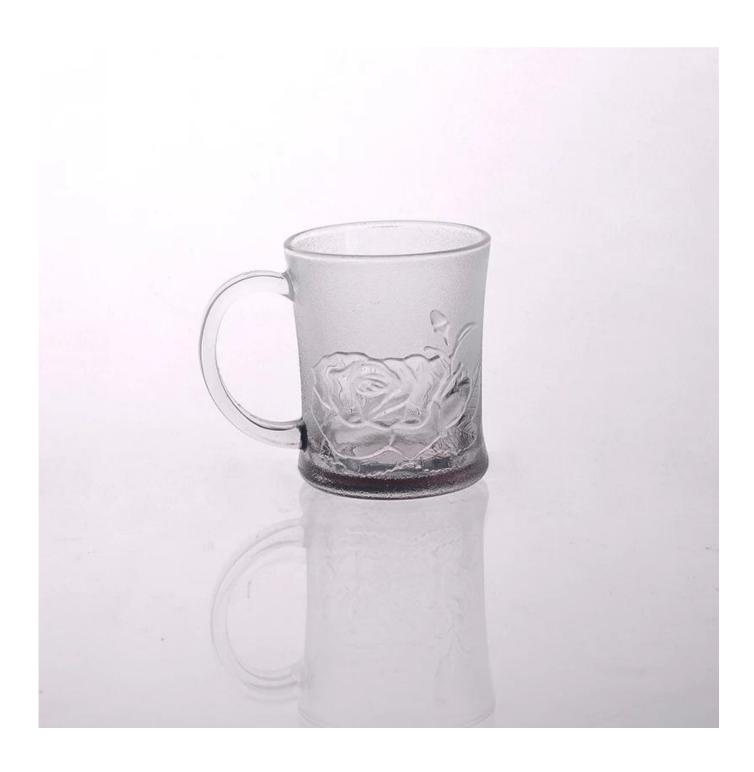

## frosted juice cup

| 8.10m8-6.100    |                  |                                                                                                                                                                                                                  |
|-----------------|------------------|------------------------------------------------------------------------------------------------------------------------------------------------------------------------------------------------------------------|
| Product Details |                  |                                                                                                                                                                                                                  |
| T:77mm H:85mm   | Itme No          | SGJD150416018                                                                                                                                                                                                    |
|                 | Size             | 77*70*85mm                                                                                                                                                                                                       |
|                 | Capacity         | 250ml                                                                                                                                                                                                            |
|                 | Material         | Hight white glass                                                                                                                                                                                                |
|                 | Craft            | Machine blown                                                                                                                                                                                                    |
|                 | Sample           | 7days                                                                                                                                                                                                            |
|                 | Terms of payment | 30% deposit by T/T in advance and the balance after showing copy of L/C $$                                                                                                                                       |
|                 | Certification    | Food Safe, Dish washer test, FDA, LFGB                                                                                                                                                                           |
|                 | For your choice  | 1, Any logo printing on glass body 2, Any color painted, frosted, electroplating, logo laser for the finish 3, Special packing like shrink wrap, color gift box, white box etc 4, Any shape, size meet your need |