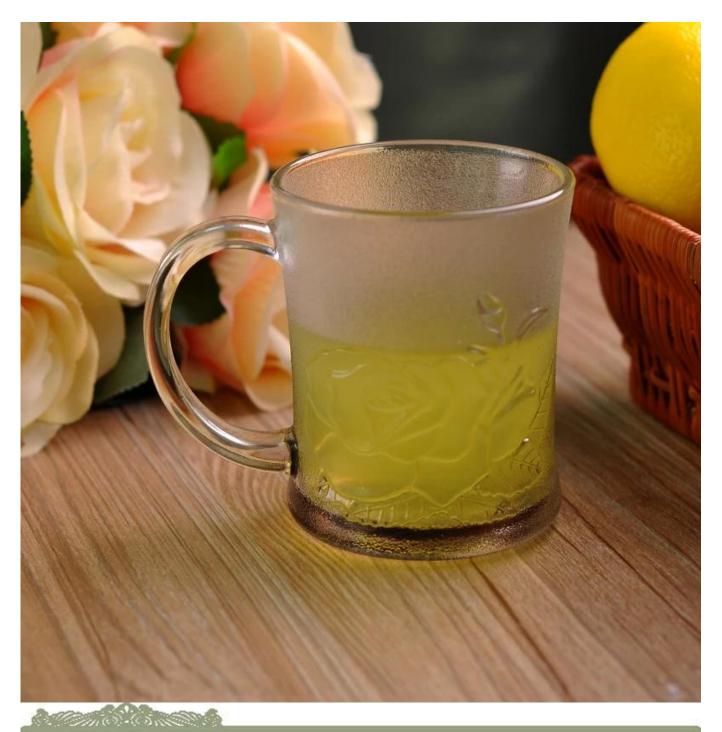

#### **Cautions**

- 1. Beer, red wine, white wine, beverage or hot water not be too full
- 2. To avoid to hurt your children's hand, please put it in the place where they can't reach
- 3. Avoid dropping ,Collision and strong impact
- 4. Not available for microwave oven
- 5. To prevent it from cracking, do not put it over open fire directly