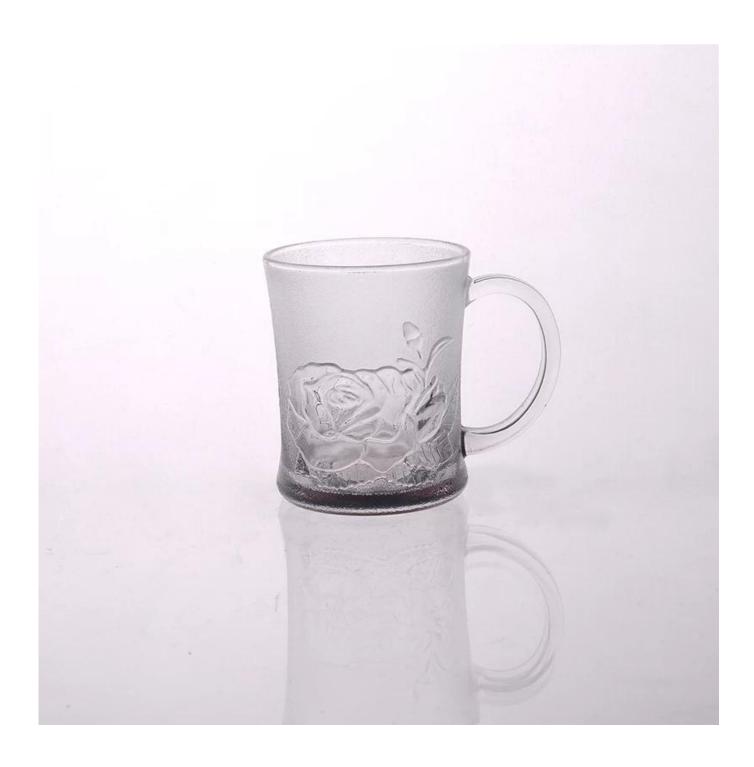

## frosted juice cup

| 8.10m8-6.100    |                  |                                                                                                                                                                                                                  |
|-----------------|------------------|------------------------------------------------------------------------------------------------------------------------------------------------------------------------------------------------------------------|
| Product Details |                  |                                                                                                                                                                                                                  |
| T:77mm H:85mm   | Itme No          | SGJD150416018                                                                                                                                                                                                    |
|                 | Size             | 77*70*85mm                                                                                                                                                                                                       |
|                 | Capacity         | 250ml                                                                                                                                                                                                            |
|                 | Material         | Hight white glass                                                                                                                                                                                                |
|                 | Craft            | Machine blown                                                                                                                                                                                                    |
|                 | Sample           | 7days                                                                                                                                                                                                            |
|                 | Terms of payment | 30% deposit by T/T in advance and the balance after showing copy of L/C $$                                                                                                                                       |
|                 | Certification    | Food Safe, Dish washer test, FDA, LFGB                                                                                                                                                                           |
|                 | For your choice  | 1, Any logo printing on glass body 2, Any color painted, frosted, electroplating, logo laser for the finish 3, Special packing like shrink wrap, color gift box, white box etc 4, Any shape, size meet your need |