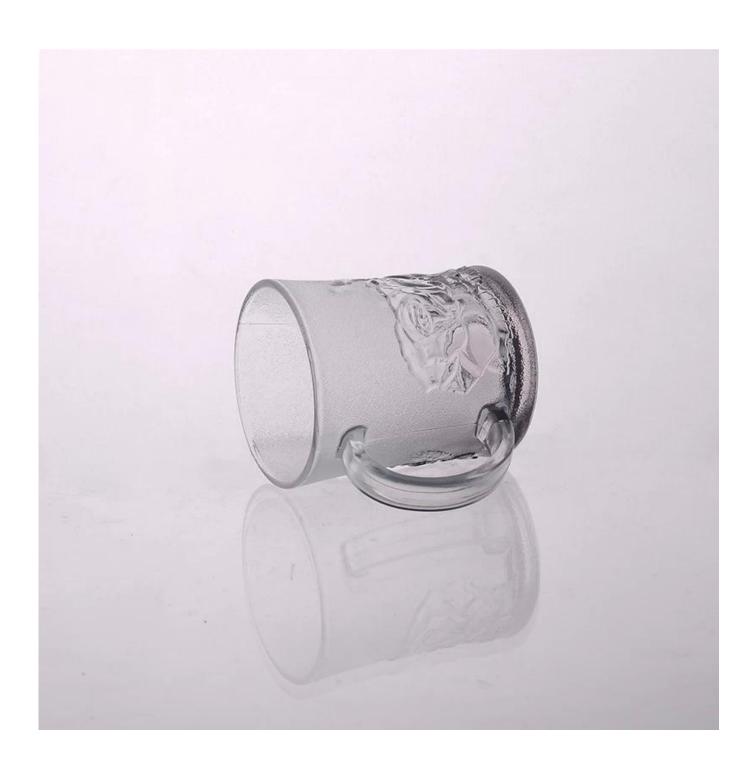

## frosted juice cup

| 8.10m8-6.100    |                  |                                                                                                                                                                                                                  |
|-----------------|------------------|------------------------------------------------------------------------------------------------------------------------------------------------------------------------------------------------------------------|
| Product Details |                  |                                                                                                                                                                                                                  |
| T:77mm H:85mm   | Itme No          | SGJD150416018                                                                                                                                                                                                    |
|                 | Size             | 77*70*85mm                                                                                                                                                                                                       |
|                 | Capacity         | 250ml                                                                                                                                                                                                            |
|                 | Material         | Hight white glass                                                                                                                                                                                                |
|                 | Craft            | Machine blown                                                                                                                                                                                                    |
|                 | Sample           | 7days                                                                                                                                                                                                            |
|                 | Terms of payment | 30% deposit by T/T in advance and the balance after showing copy of L/C $$                                                                                                                                       |
|                 | Certification    | Food Safe, Dish washer test, FDA, LFGB                                                                                                                                                                           |
|                 | For your choice  | 1, Any logo printing on glass body 2, Any color painted, frosted, electroplating, logo laser for the finish 3, Special packing like shrink wrap, color gift box, white box etc 4, Any shape, size meet your need |