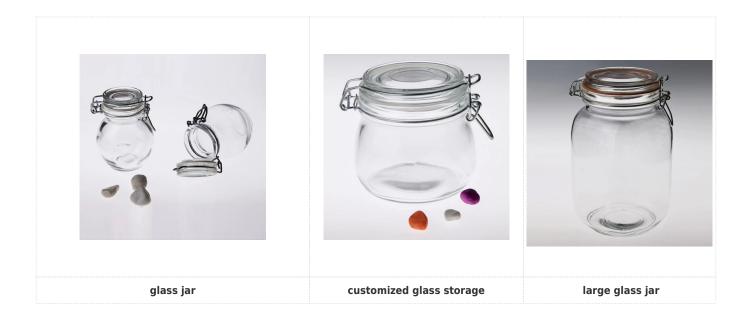

|
| For your choices | <ol> <li>Any logo printing on the glass body</li> <li>Any color painted ,frost, electroplate, pattern laser carver for the finish</li> <li>Special package like shrink wrap, color gift box, white gift box etc</li> <li>Open new mould for the glass, wood, plastic or metal as you like</li> <li>Different size and shapes meet your needs</li> </ol> |

## **Product features:**

- 1. The logo and color is baked in 580 celsuis high temperature, pure  $\mbox{\-}$  poisonless.
- 2. The mouth of cup is carefully polishes to ensure comfortable for using.
- ${\tt 3. Carving, gold-rim, decal\ or\ embosses\ craft, handmade, exquisite \& elegant.}$
- 4.Our product could pass the SGS,FDA,BV and LFGB test.

## **Product Show:**



Related product[]



## **Company Show:**



Factory show:



For more glass jar or glassware

please visit our website <a href="www.okcandle.com">www.okcandle.com</a>

More questions: <u>FAQ</u>