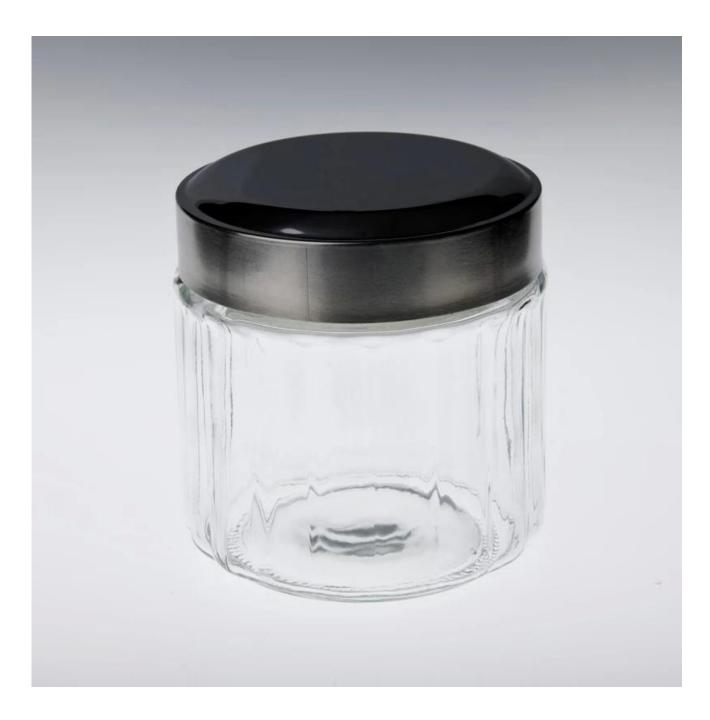

## **Product Details:**

| Material         | High white glass                                                                                                                                                                                                                                                                                                                                        |
|------------------|---------------------------------------------------------------------------------------------------------------------------------------------------------------------------------------------------------------------------------------------------------------------------------------------------------------------------------------------------------|
| Process          | IS Machine                                                                                                                                                                                                                                                                                                                                              |
| Samples time     | <ol> <li>5 days if at exit shaped and size of glass</li> <li>15 days if need new shape or size of glass</li> </ol>                                                                                                                                                                                                                                      |
| Packing          | Normal packing,24or 36pcs into export carton, carton with cardboard divider                                                                                                                                                                                                                                                                             |
| Product Capacity | 500,000~1,000,000 pcs per month                                                                                                                                                                                                                                                                                                                         |
| Delivery time    | Within 35 days after the sample and order confirmed                                                                                                                                                                                                                                                                                                     |
| Payment terms    | 30% deposit by T/T in advance and the balance against the copy of B/L                                                                                                                                                                                                                                                                                   |
| Shipment         | By sea, by air, by Express and your shipping agent is acceptable                                                                                                                                                                                                                                                                                        |
| Product Features | 1.Unique design 2.Lowest price 3.Hightest quality 4.Soonest shipment                                                                                                                                                                                                                                                                                    |
| For your choices | <ol> <li>Any logo printing on the glass body</li> <li>Any color painted ,frost, electroplate, pattern laser carver for the finish</li> <li>Special package like shrink wrap, color gift box, white gift box etc</li> <li>Open new mould for the glass, wood, plastic or metal as you like</li> <li>Different size and shapes meet your needs</li> </ol> |