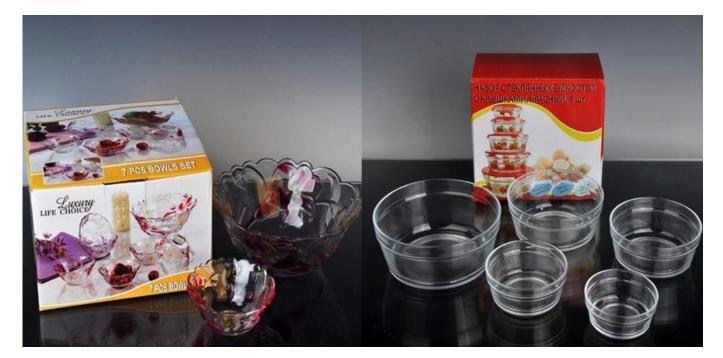

| 4. Competitive price and quality                                         |
|                  | 5. meet FDA test and food grade                                          |
|                  | 1. Any logo printing on the glass body.                                  |
| For your choices | 2. Any color painted ,frost, electro plate, pattern laser carver for the |
|                  | finish;                                                                  |
|                  | 3. Special package like shrink wrap, color gift box, white gift box etc: |
|                  | 4. Open new mould for the glass, wood, plastic or metal as you like      |
|                  | 5. Different size and shapes meet your needs.                            |

### **Product Show:**



Package:



# **Company Show:**



# **Factory show:**



#### **Related product:**



For more machine made glass bowl or any glassware

please visit our website: <a href="http://www.okcandle.com/">http://www.okcandle.com/</a>

Or contact us:

Michelle Lai,

Tel[]+86 755 25643425

Skype:sunnyglassware30

Email:sales30@sunnyglassware.com