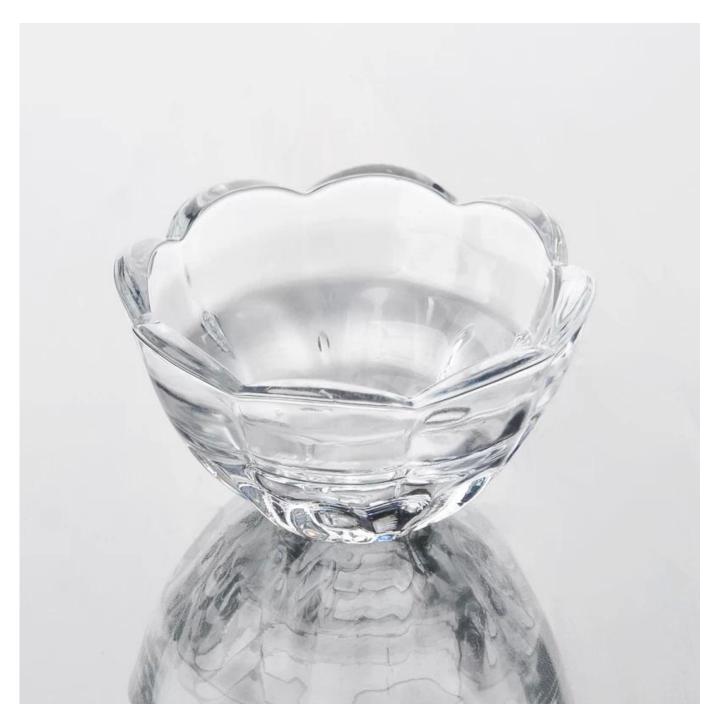

#### **Product Details:**

| Item No.         | SGDZ012                                                                  |
|------------------|--------------------------------------------------------------------------|
| Material         | High white glass                                                         |
| Process          | Machine-made                                                             |
| Samples time     | 1. 5 days if at exit shaped and size of glass.                           |
|                  | 2. 15 days if need new shape or size of glass.                           |
| Packing          | Normal packing,24or 36pcs into export carton, carton with cardboard      |
|                  | divider                                                                  |
| Product Capacity | 500,000~1,000,000 pcs per month                                          |
| Delivery time    | Within 35 days after the sample and order confirmed                      |
| Payment terms    | 30% deposit by T/T in advance and the balance against the copy of B/L    |
| Shipment         | By sea, by air, by Express and your shipping agent is acceptable         |
|                  | 1. <u>machine-made glass bowl</u>                                        |
| Product Features | 2. Suitable for family , hotel, restaurants, hotel, etc                  |
|                  | 3. Professional Q/C for quality control.                                 |
|                  | 4. Competitive price and quality                                         |
|                  | 5. meet FDA test and food grade                                          |
|                  | 1. Any logo printing on the glass body.                                  |
| For your choices | 2. Any color painted ,frost, electro plate, pattern laser carver for the |
|                  | finish;                                                                  |
|                  | 3. Special package like shrink wrap, color gift box, white gift box etc: |
|                  | 4. Open new mould for the glass, wood, plastic or metal as you like      |
|                  | 5. Different size and shapes meet your needs.                            |